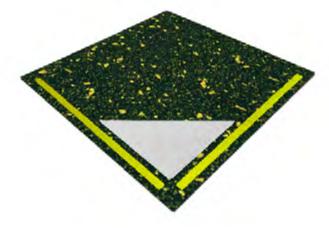

The surface finish is made of recycled synthetic rubber with a smooth yet slip resistant finish with good grip and excellent durability. Logos, agility and functional zone markings can be in-laid in to the surface for maximum effectiveness and usability.

## All in one, easily installed format.

Neoflex<sup>™</sup> Reco Series REPtiles are supplied in 1m x 1m tiles, that are easy to install.

without graphics

with graphics