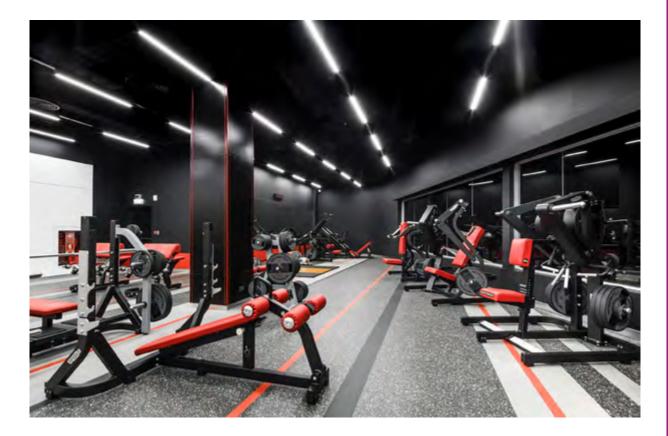

## Dynamic & Durable.

Neoflex<sup>™</sup> Reco Series REPtiles are dual-durometer rubber tiles, 1m x 1m in size, available from 8 - 30 mm thick. Available in any Neoflex Reco Series color, Neoflex<sup>™</sup> Reco Series REPtiles are a terrific economical choice for commercial fitness facilities with cardio areas, freestyle areas or suspension training activities.

The surface finish is made of recycled synthetic rubber with a smooth yet slip resistant finish with good grip and excellent durability. Logos, agility and functional zone markings can be in-laid in to the surface for maximum effectiveness and usability.