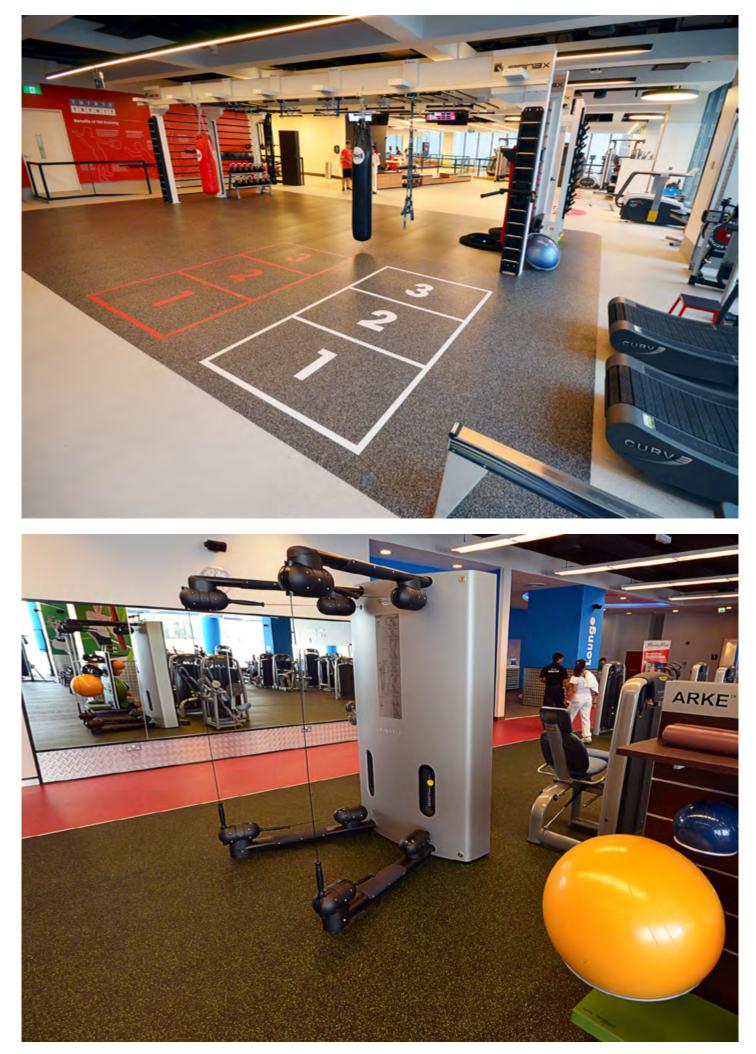

## Dynamic & Durable.

Neoflex<sup>™</sup> Reco Series REPtiles are dual-durometer rubber tiles, 1m x 1m in size, available from 8 - 30 mm thick. Available in any Neoflex Reco Series color, Neoflex<sup>™</sup> Reco Series REPtiles are a terrific economical choice for commercial fitness facilities with cardio areas, freestyle areas or suspension training activities.

The surface finish is made of recycled synthetic rubber with a smooth yet slip resistant finish with good grip and excellent durability. Logos, agility and functional zone markings can be in-laid in to the surface for maximum effectiveness and usability.