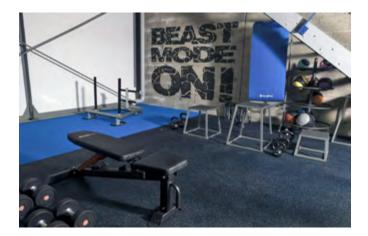

## Dynamic & Durable.

Neoflex<sup>™</sup> Reco Series REPtiles are dual-durometer rubber tiles, 1m x 1m in size, available from 8 - 30 mm thick. Available in any Neoflex Reco Series color, Neoflex<sup>™</sup> Reco Series REPtiles are a terrific economical choice for commercial fitness facilities with cardio areas, freestyle areas or suspension training activities.

The surface finish is made of recycled synthetic rubber with a smooth yet slip resistant finish with good grip and excellent durability. Logos, agility and functional zone markings can be in-laid in to the surface for maximum effectiveness and usability.