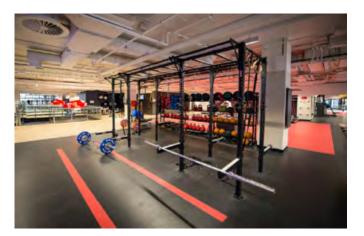

## Dynamic & Durable.

Neoflex<sup>™</sup> Reco Series REPtiles are dual-durometer rubber tiles, 1m x 1m in size, available from 8 - 30 mm thick. Available in any Neoflex Reco Series color, Neoflex<sup>™</sup> Reco Series REPtiles are a terrific economical choice for commercial fitness facilities with cardio areas, freestyle areas or suspension training activities.

The surface finish is made of recycled synthetic rubber with a smooth yet slip resistant finish with good grip and excellent durability. Logos, agility and functional zone markings can be in-laid in to the surface for maximum effectiveness and usability.