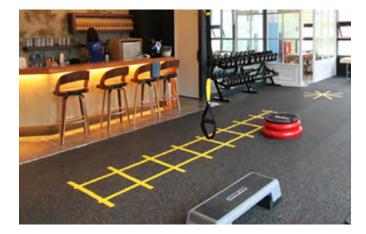

The surface finish is made of recycled synthetic rubber with a smooth yet slip resistant finish with good grip and excellent durability. Logos, agility and functional zone markings can be in-laid in to the surface for maximum effectiveness and usability.

## All in one, easily installed format.

Neoflex<sup>™</sup> 500NV Series REPtiles are supplied in 1m x 1m tiles, that are easy to install.

without graphics

with graphics