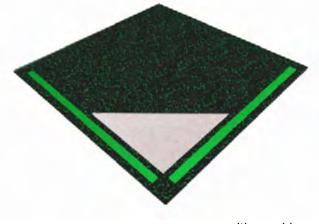

## All in one, easily installed format.

Neoflex<sup>™</sup> 500NV Series REPtiles are supplied in 1m x 1m tiles, that are easy to install.

without graphics

with graphics