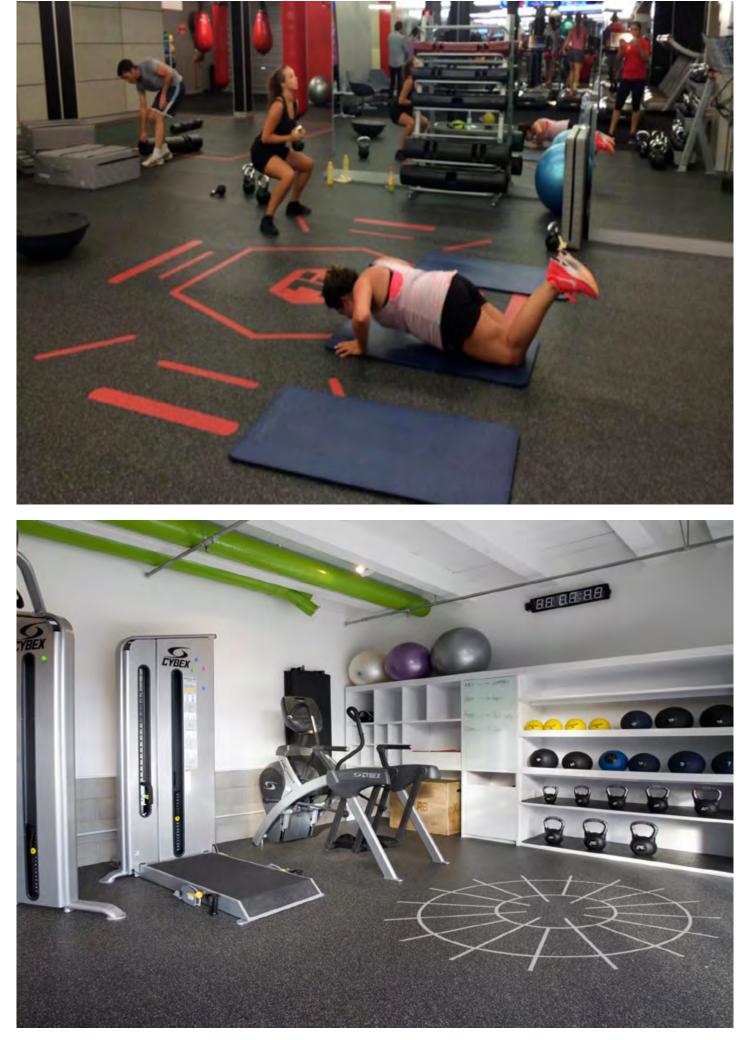

The surface finish is made of recycled synthetic rubber with a smooth yet slip resistant finish with good grip and excellent durability. Logos, agility and functional zone markings can be in-laid in to the surface for maximum effectiveness and usability.

## All in one, easily installed format.

Neoflex<sup>™</sup> 500NV Series REPtiles are supplied in 1m x 1m tiles, that are easy to install.

without graphics

with graphics