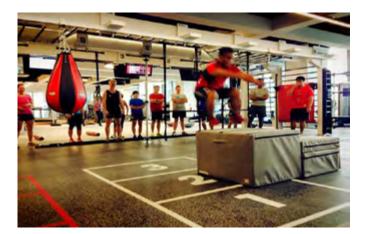

The surface finish is made of recycled synthetic rubber with a smooth yet slip resistant finish with good grip and excellent durability. Logos, agility and functional zone markings can be in-laid in to the surface for maximum effectiveness and usability.

## All in one, easily installed format.

Neoflex<sup>™</sup> 500NV Series REPtiles are supplied in 1m x 1m tiles, that are easy to install.

without graphics

with graphics