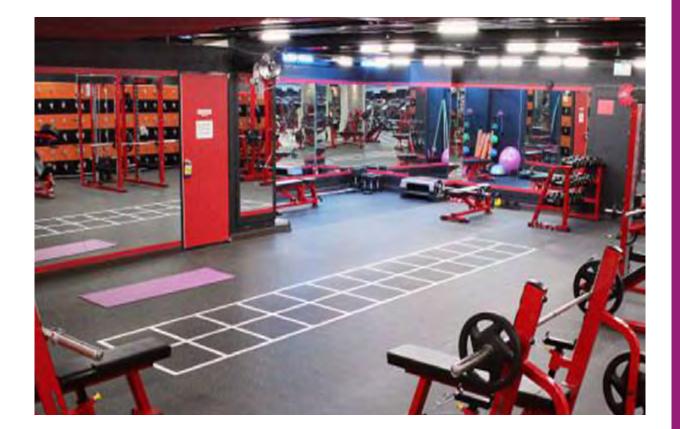

## The Safe Choice for Recreation.

Neoflex<sup>™</sup> 500NV Series REPtiles are dual-durometer rubber tiles, 1m x 1m in size, available from 8 - 30 mm thick. Available in any Neoflex 500NV Series color, Neoflex<sup>™</sup> 500NV Series REPtiles are a terrific economical choice for commercial fitness facilities with cardio areas, freestyle areas or suspension training activities.

The surface finish is made of recycled synthetic rubber with a smooth yet slip resistant finish with good grip and excellent durability. Logos, agility and functional zone markings can be in-laid in to the surface for maximum effectiveness and usability.

## All in one, easily installed format.

Neoflex<sup>™</sup> 500NV Series REPtiles are supplied in 1m x 1m tiles, that are easy to install.

without graphics

with graphics