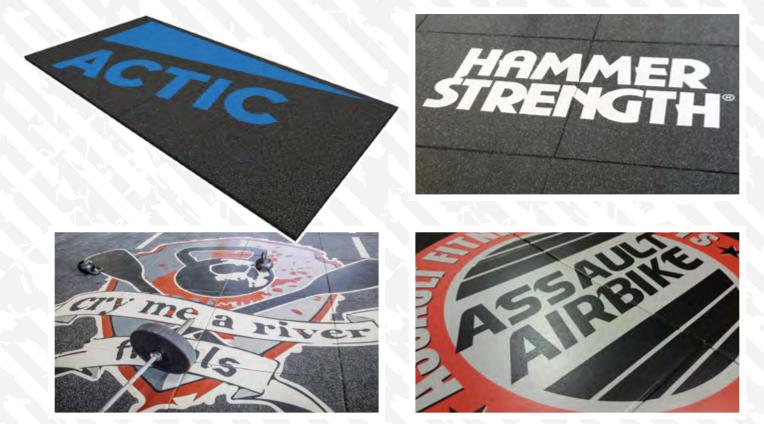

#### **Logos & Branding**

Customize the look and feel of your club or box with your brand's logo. Talk to us about making your venue truely immersive and unique!