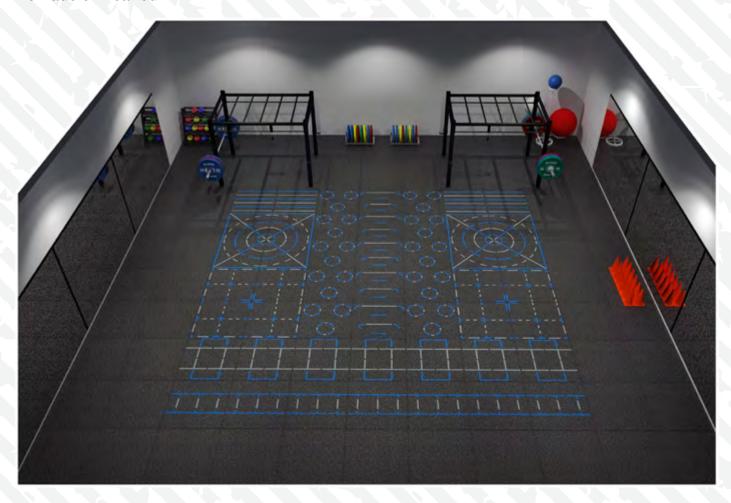

## **Functional Training**

Bring an extra dimension to your training by incorporating a range of functional training markers into your Neoflex™ Premium Gym Tile floor. Inlaid with long lasting EPDM rubber, the markings will not fade or wear out.

### **Standard Functional Markings**

Don't see a functional markings that suits your training program? Or want a specific combination of colors to suit your venue? Design your own! Neoflex™ Premium Gym Tiles can be completely customized. Build your training program from the ground up!