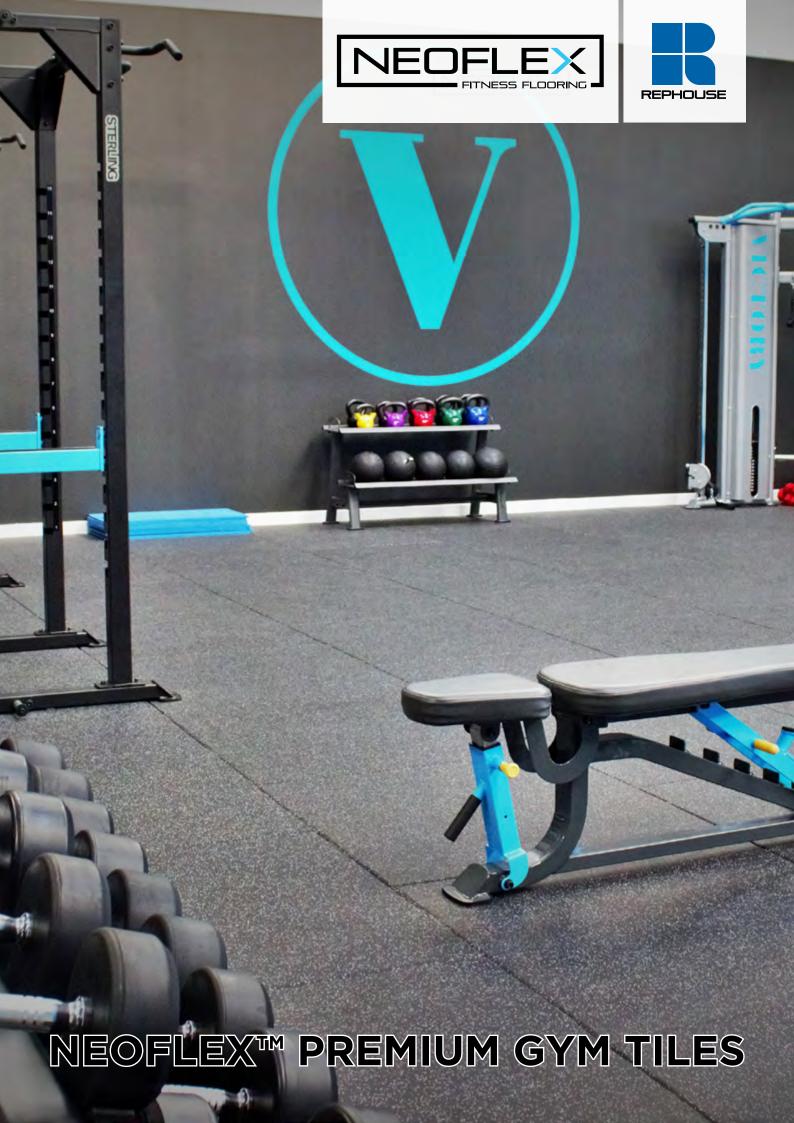

# **NEOFLEX™ PREMIUM GYM TILES**

Neoflex<sup>™</sup> Premium Gym Tiles are highly durable, dual-durometer, resilient, slip resistant rubber tiles suitable for general fitness gyms, as well as CrossFit areas.

These 15 mm thick tiles are easily installed and are a cost effective choice for a very tough, sound deadening, anti-vibration and comfortable tile surface is preferred.

### **Exceptional Performance**

Highly durable, synthetic EPDM rubber surface, with very low abrasion properties

Permenantly elastic, flexible and comfortable under foot

Sound & Vibration Deadening

Anti-static and slip-resistant