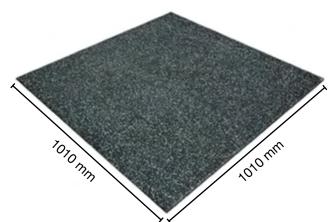

silient, slip resistant rubber tiles suitable for general fitness gyms, as well as CrossFit areas.

These 15 mm thick tiles are easily installed and are a cost effective choice for a very tough, sound deadening, anti-vibration and comfortable tile surface is preferred.

### **Exceptional Performance**

Highly durable, synthetic EPDM rubber surface, with very low abrasion properties

Permenantly elastic, flexible and comfortable under foot

Sound & Vibration Deadening

Anti-static and slip-resistant

Environmentally friendly - made from 90% recycled material

VOC Compliant, Halogen Free, Formaldehyde Free, Phthalate Free

Anti-microbial Treated - Easy to clean and easy to maintain

Meets European Fire Standard EN 13501-1 Cfl-s2



### **Dimensions**

Thickness: 15mm Size: 1010 mm x 1010mm



#### **Tested in Competition**

Neoflex<sup>™</sup> Premium Gym Tiles are competitiontested, by some of Europe's strongest and most competitive athletes:





WWW.REPHOUSE.COM





### **Ideal For**



Free Weight Areas



Functional Training



Suspension Training



Y Crossfit Boxes



Treadmills and Elipticals



Under Weightlifting Platforms



Spinning and Cycling Equipment



Group Training

#### **Standard Colors**



500HD Black Fleck



503HD Yellow Fleck



504HD Green Fleck



519HD Blue Fleck



554HD Gray Fleck



553HD Red Fleck





WWW.REPHOUSE.COM





WWW.REPHOUSE.COM

## **Functional Training**

Bring an extra dimension to your training by incorporating a range of functional training markers into your Neoflex™ Premium Gym Tile floor. Inlaid with long lasting EPDM rubbe