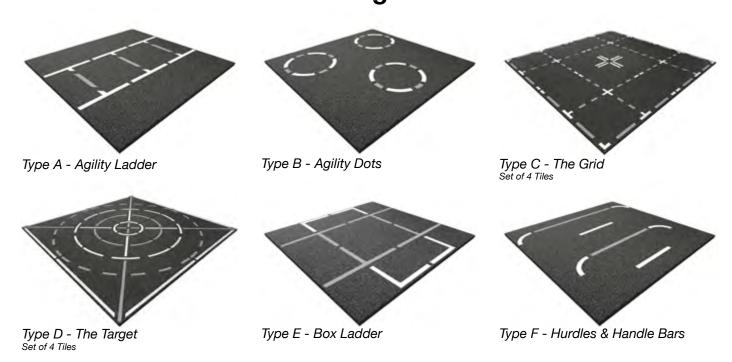

### **Standard Functional Markings**

Don't see a functional markings that suits your training program? Or want a specific combination of colors to suit your venue? Design your own! Neoflex™ Premium Gym Tiles can be completely customized. Build your training program from the ground up!

#### **Available in All Standard Colors**