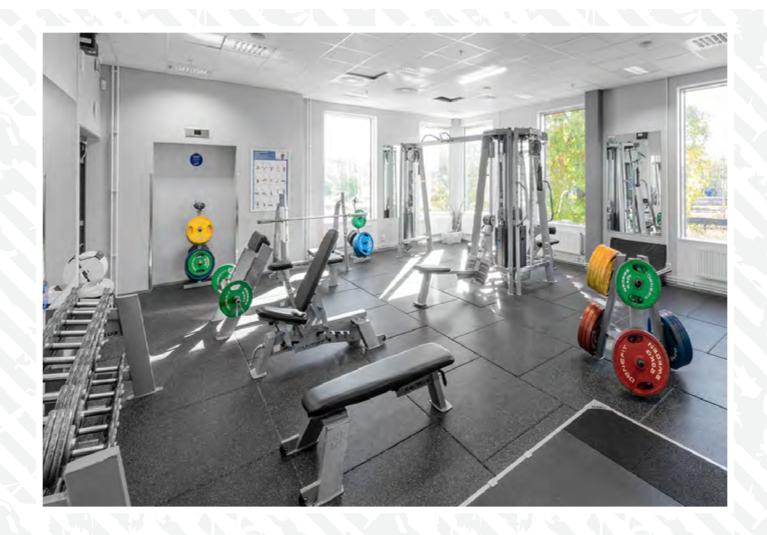

# **NEOFLEX™ PREMIUM GYM TILES**

Neoflex<sup>™</sup> Premium Gym Tiles are highly durable, dual-durometer, resilient, slip resistant rubber tiles suitable for general fitness gyms, as well as CrossFit areas.

These 15 mm thick tiles are easily installed and are a cost effective choice for a very tough, sound deadening, anti-vibration and comfortable tile surface is preferred.

### **Ideal For**

Free Weight Areas

Functional Training

Suspension Training

Y Crossfit Boxes

Treadmills and Elipticals

Under Weightlifting Platforms

Spinning and Cycling Equipment