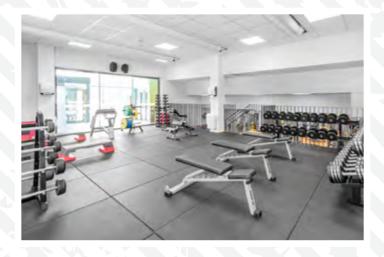

# **NEOFLEX™ PREMIUM GYM TILES**

Neoflex<sup>™</sup> Premium Gym Tiles are highly durable, dual-durometer, resilient, slip resistant rubber tiles suitable for general fitness gyms, as well as CrossFit areas.

These 15 mm thick tiles are easily installed and are a cost effective choice for a very tough, sound deadening, anti-vibration and comfortable tile surface is preferred.

### **Ideal For**

Free Weight Areas

Functional Training

Suspension Training

Y Crossfit Boxes

Treadmills and Elipticals

Under Weightlifting Platforms

Spinning and Cycling Equipment