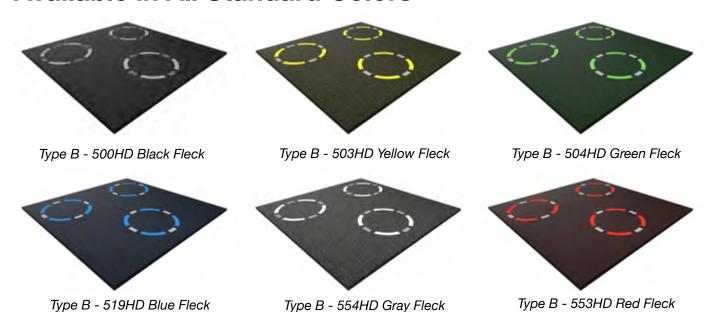

#### **Standard Colors**

500HD Black Fleck

503HD Yellow Fleck

504HD Green Fleck

519HD Blue Fleck

554HD Gray Fleck

553HD Red Fleck

WWW.REPHOUSE.COM

#### **Available in All Standard Colors**