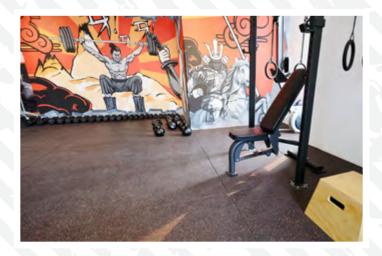

### **Ideal For**

Free Weight Areas

Functional Training

Suspension Training

Y Crossfit Boxes

Treadmills and Elipticals

Under Weightlifting Platforms

Spinning and Cycling Equipment

## **Functional Training**

Bring an extra dimension to your training by incorporating a range of functional training markers into your Neoflex™ Premium Gym Tile floor. Inlaid with long lasting EPDM rubber, the markings will not fade or wear out.