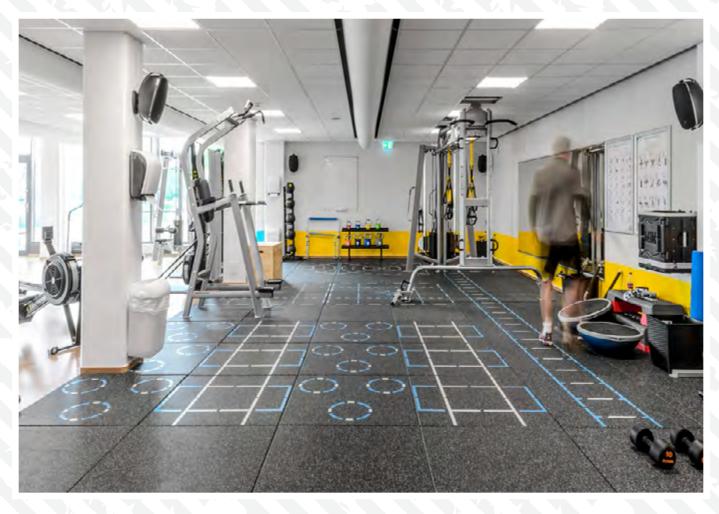

## **Functional Training**

Bring an extra dimension to your training by incorporating a range of functional training markers into your Neoflex™ Premium Gym Tile floor. Inlaid with long lasting EPDM rubber, the markings will not fade or wear out.

### **Standard Functional Markings**

Don't see a functional markings that suits your training program? Or want a specific combination of colors to suit your venue? Design your own! Neoflex™ Premium Gym Tiles can be completely customized. Build your training program from the ground up!