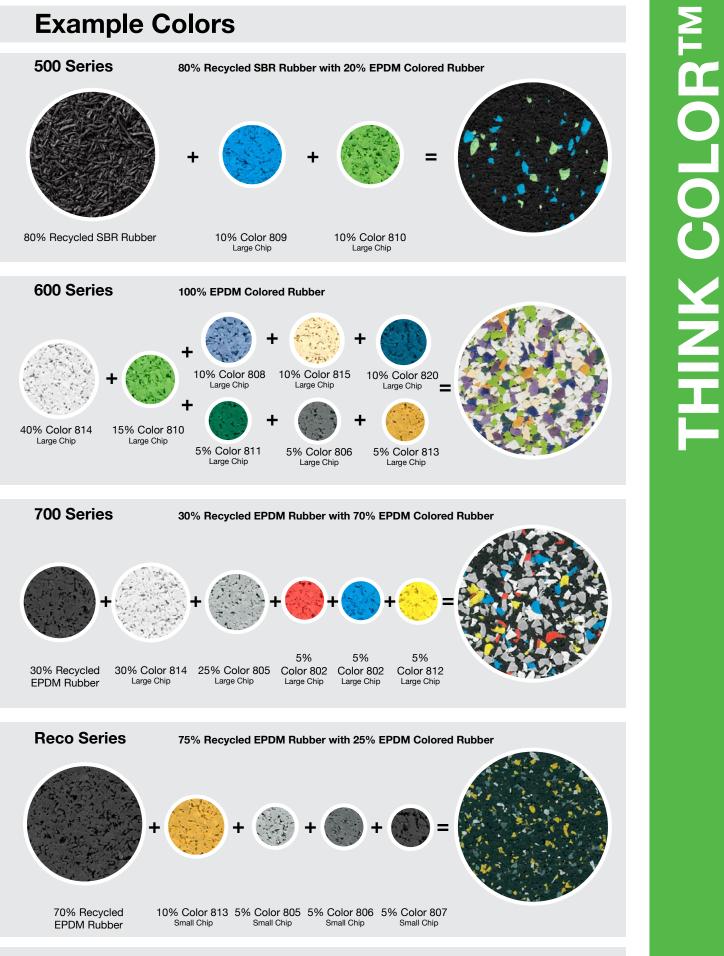

## Design your own.

If you don't see a standard Neoflex<sup>™</sup> color you like, you can always try Think Color<sup>™</sup> to create one of your own. Think Color<sup>™</sup> is Rephouse's fully interactive floor design web tool built to bring infinite design options straight to your computer screen. Think Color<sup>™</sup> allows you to select a custom color palette, and blend colors at the ratios you desire. It's simple to use, allowing you to experiment with creating unique designs that you can print, save and request samples. Instruct us to make your floor just the way you want it!

Create your own blend of colors and chip sizes to suit the exact application, atmosphere and texture you have in mind. Or consult your Rephouse partner who'll be happy to assist you selecting and designing something to your exact specification.

Visit www.rephouse.com/thinkcolor/preloader.html to give it a try!