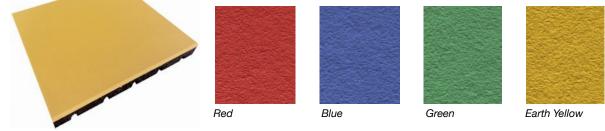

Royal - made of a black recycled rubber base, covered with a colored EPDM rubber top layer, all bound by a clear

Jazz - made of a blend of colored synthetic EPDM and black rubber sheet top and recycled rubber base.

Designer 600 - made of a 100% colored synthetic EPDM sheet rubber top and recycled rubber base.

Designer 800 - made of a 100% colored synthetic EPDM sheet rubber top and recycled rubber base.