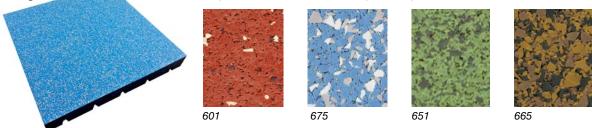

Designer 600 - made of a 100% colored synthetic EPDM sheet rubber top and recycled rubber base.

Designer 800 - made of a 100% colored synthetic EPDM sheet rubber top and recycled rubber base.