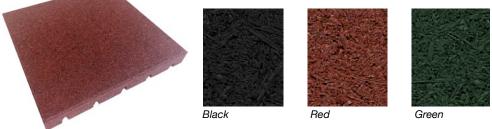

**Basic** - made of black recycled rubber, colored with a pigmented MDI polyurethane binder.

Basic+ - made of black recycled rubber, colored with a liquid rubber coating.

Galaxy - made of black recycled rubber, colored with sprinkled EPDM rubber granules, all bound by a clear MDI