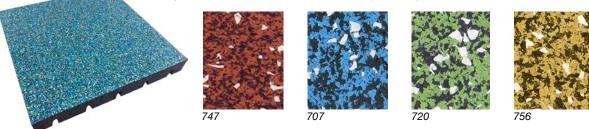

Royal - made of a black recycled rubber base, covered with a colored EPDM rubber top layer, all bound by a clear

Jazz - made of a blend of colored synthetic EPDM and black rubber sheet top and recycled rubber base.