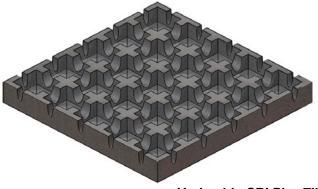

The complex underbody has been distinctly engineered, providing superior fall protection as well as excellent water drainage.

Due to its high compression design, the CBI play tile is stronger with a longer life span. The tile is lighter as well, saving on freight and making installation easier.

## a lot of weight.

**Underside CBI Play Tile** 

| CBI Play Tile               | Critical Fall<br>Height<br>EN 1177:2008 | Critical Fall<br>Height<br>ASTM F1292:2008 |
|-----------------------------|-----------------------------------------|--------------------------------------------|
| 45 mm (1 <sub>3/4</sub> ")  | 1.3 m                                   | 3'                                         |
| 50 mm (2")                  | 1.7 m                                   | 5'                                         |
| 65 mm (2 <sub>1/2</sub> ")  | 2.1 m                                   | 7'                                         |
| 85 mm (3 <sub>1/3</sub> ")  | 2.7 m                                   | 8'                                         |
| 105 mm (4 <sub>1/8</sub> ") | 3.3 m                                   | 11'                                        |