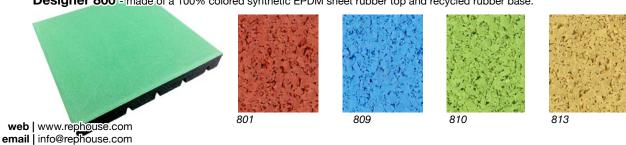

Designer 600 - made of a 100% colored synthetic EPDM sheet rubber top and recycled rubber base.

Designer 800 - made of a 100% colored synthetic EPDM sheet rubber top and recycled rubber base.