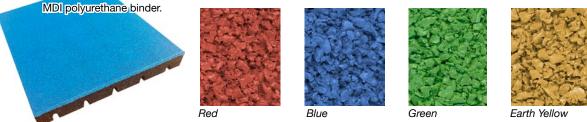

**Basic** - made of black recycled rubber, colored with a pigmented MDI polyurethane binder.

Basic+ - made of black recycled rubber, colored with a liquid rubber coating.

Galaxy - made of black recycled rubber, colored with sprinkled EPDM rubber granules, all bound by a clear MDI