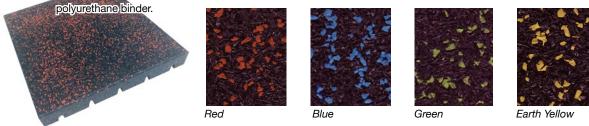

**Basic** - made of black recycled rubber, colored with a pigmented MDI polyurethane binder.

Basic+ - made of black recycled rubber, colored with a liquid rubber coating.

Galaxy - made of black recycled rubber, colored with sprinkled EPDM rubber granules, all bound by a clear MDI