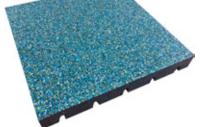

Galaxy - made of black recycled rubber, colored with sprinkled EPDM rubber granules, all bound by a clear MDI

Blue

Royal - made of a black recycled rubber base, covered with a colored EPDM rubber top layer, all bound by a clear