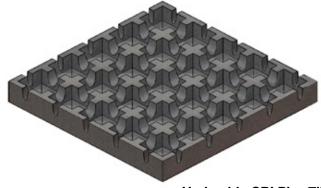

The complex underbody has been distinctly engineered, providing superior fall protection as well as excellent water drainage.

Due to its high compression design, the CBI play tile is stronger with a longer life span. The tile is lighter as well, saving on freight and making installation easier.

## **Underside CBI Play Tile**

| CBI Play Tile   | Critical Fall<br>Height<br>EN 1177:2008 | Critical Fall<br>Height<br>ASTM F1292:2008 |
|-----------------|-----------------------------------------|--------------------------------------------|
| 45 mm (1 3/4")  | 1.3 m                                   | 3'                                         |
| 50 mm (2")      | 1.7 m                                   | 5'                                         |
| 65 mm (2 1/2")  | 2.1 m                                   | 6'                                         |
| 85 mm (3 1/3")  | 2.7 m                                   | 8'                                         |
| 105 mm (4 1/8") | 3.3 m                                   | 11'                                        |