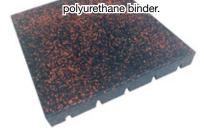

## www.rephouse.com

Basic - made of black recycled rubber, colored with a pigmented MDI polyure thane binder.

Green

Basic+ - made of black recycled rubber, colored with a liquid rubber coating.

Green

Earth Yellow