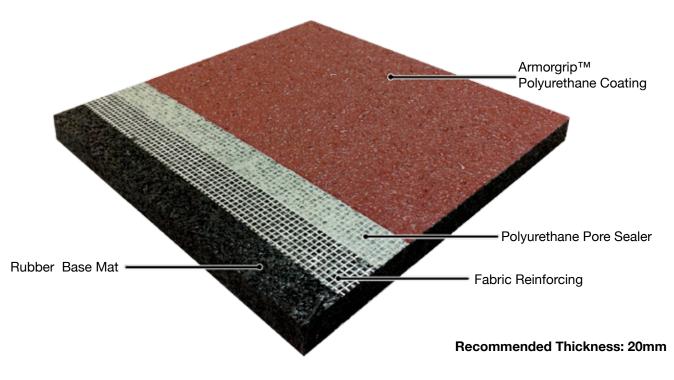

## **Evoflex<sup>TM</sup>** with **ArmorGrip<sup>TM</sup>** Seamless Polyurethane Flooring

As a discerning owner of an equine facility, you will prefer our cushioned Evoflex<sup>™</sup> Seamless Polyurethane Flooring because it has been designed as a tough, comfortable, slip resistant hygienic floor. Evoflex<sup>™</sup> Seamless Polyurethane Flooring is unique: the floor is totally seamless and impermeable allowing the floor to kept clean and germ free. The base mat is made of a special rubber-foam compound that provides resiliency and comfort. The base mat is reinforced with a polyester fabric to provide dimensional stability and point-loading support. The base mat is topped with Armorgrip<sup>™</sup>, which is a specially formulated polyurethane non-slip safety coating.

Armorgrip<sup>™</sup> is a powerful, long lasting and user-friendly floor coating that offers excellent slip and fall protection while at the same time protecting the overall surface from damage. The Armorgrip<sup>™</sup> coating contains specially treated rubber granules [which create the structured finish] that are made from recycled rubber. Armorgrip<sup>™</sup> bonds to wood, metal, concrete and to itself, making it easily repairable if necessary. Armorgrip<sup>™</sup> is waterproof, resilient and UV resistant.

## **Evoflex<sup>TM</sup>** with **ArmorGrip<sup>TM</sup>** Seamless Polyurethane Flooring

**Recommended Thickness: 20mm** 

Colors

Brown Red

een Telegray

Suitable for EQUINE AREAS • STABLES • WALKWAYS • WASH AREAS • VETERINARY CLINICS