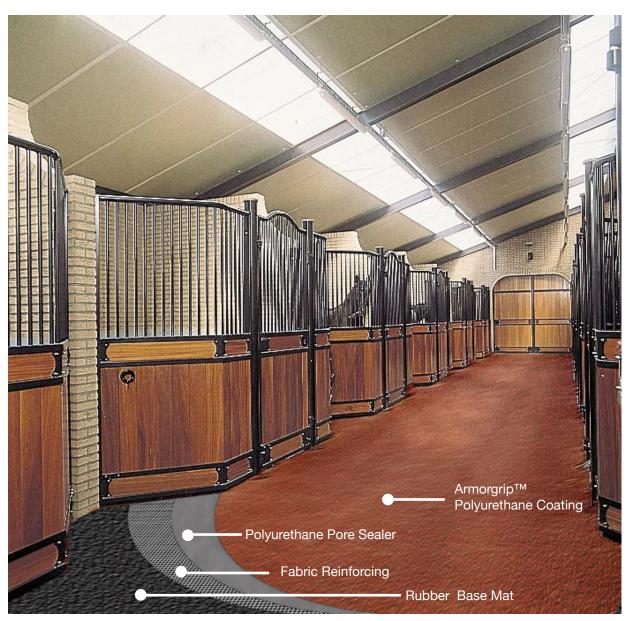

## **Evoflex<sup>TM</sup>** with **ArmorGrip<sup>TM</sup>** Seamless Polyurethane Flooring

As a discerning owner of an equine facility, you will prefer our cushioned Evoflex<sup>™</sup> Seamless Polyurethane Flooring because it has been designed as a tough, comfortable, slip resistant hygienic floor. Evoflex<sup>™</sup> Seamless Polyurethane Flooring is unique: the floor is totally seamless and impermeable allowing the floor to kept clean and germ free. The base mat is made of a special rubber-foam compound that provides resiliency and comfort. The base mat is reinforced with a polyester fabric to provide dimensional stability and point-loading support. The base mat is topped with Armorgrip<sup>™</sup>, which is a specially formulated polyurethane non-slip safety coating.

Armorgrip<sup>™</sup> is a powerful, long lasting and user-friendly floor coating that offers excellent slip and fall protection while at the same time protecting the overall surface from damage. The Armorgrip<sup>™</sup> coating contains specially treated rubber granules [which create the structured finish] that are made from recycled rubber. Armorgrip<sup>™</sup> bonds to wood, metal, concrete and to itself, making it easily repairable if necessary. Armorgrip<sup>™</sup> is waterproof, resilient and UV resistant.

The overall result is a virtually indestructible, seamless, safe and resilient equine floor.

Colors

Brown Red

Suitable for EQUINE AREAS • STABLES • WALKWAYS • WASH AREAS • VETERINARY CLINICS