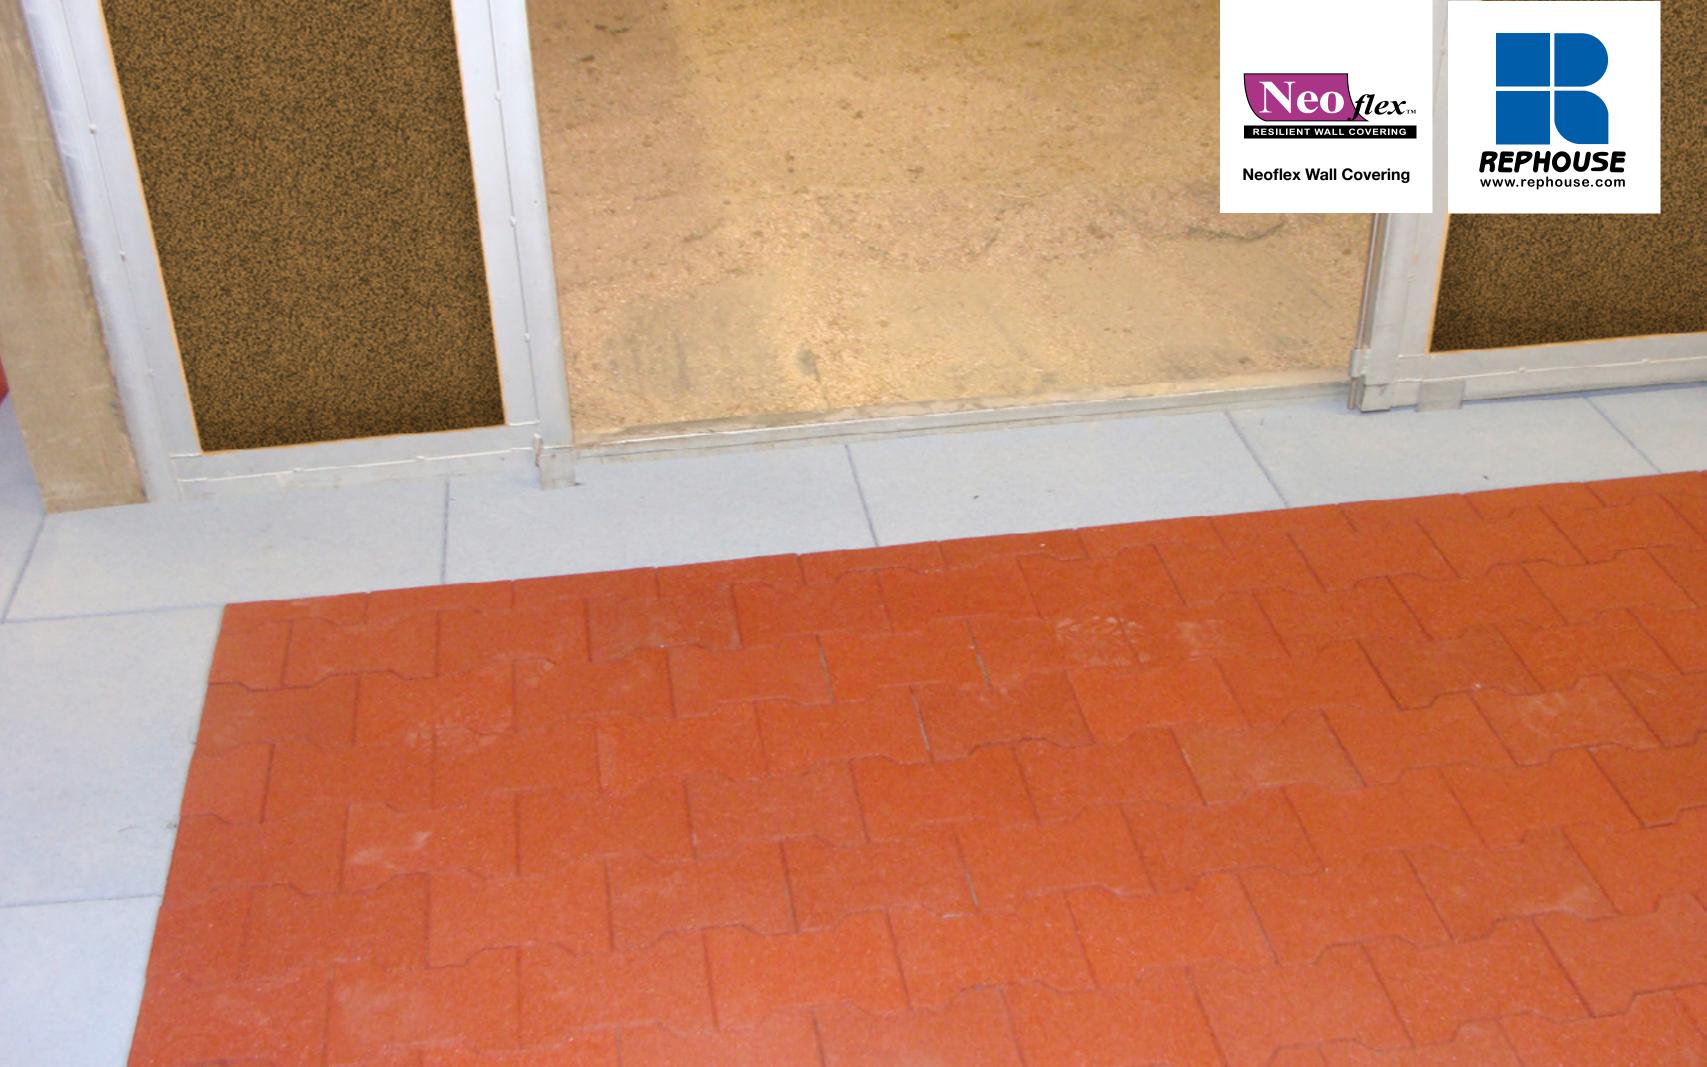

#### **Evopave™ Rubber Interlocking Pavers**

- Tough safety surfacing which can reduce the risk of injuries to animals
- Prefabricated interlocking rubber pavers supplied from 15mm to 45mm in thickness
- Long lasting
- Reduces fatigue and injuries
- Easy installation
- Wide choice of colors
- Low maintenance

## **Neoflex™ Wall Covering**

- High-density homogenous rubber sheet
- Excellent protective qualities
- Shock absorbing and resilient
- Durable and long lasting
- Smooth surface with no sharp edges
- Easily cleaned
- Reduces the risk of injuries
- Available in a wide variety of colors
- Low maintenance