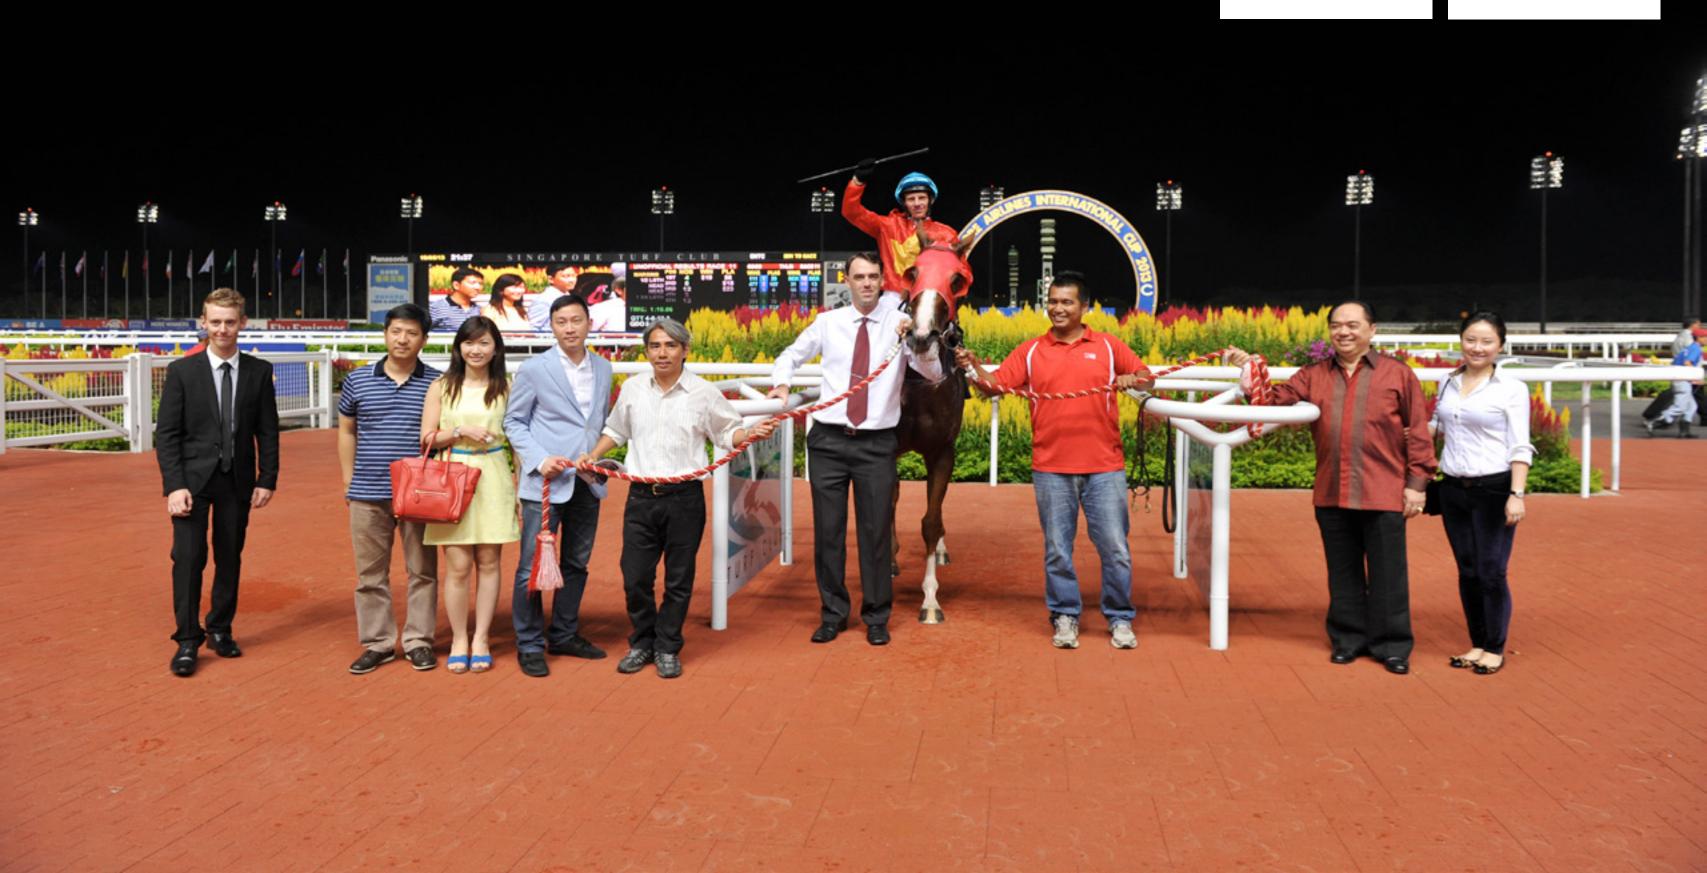

#### Rephouse's prominent Equine References.

- Hippodrome of Athens, Markopolos, Attica, Greece
  Venue of the Athens 2004 Olympics
- Calder Race Course, Kentucky, USA
  Venue of the Kentucky Derby
- Flemington Race Course, Melbourne, USA
  Venue of the Melbourne Cup
- Jebel Ali Stables, Dubai, UAE
- Meydan Race Course, Dubai, UAE
- H.H. Prince Sultan Bin Mohammed Saud Nofa Farm Project,
  Riyadh, Kingdom of Saudi Arabia
- Ascot Race Course, Ascot, UK
- Warsan Farms, Al Agaban, Abu Dhabi, UAE
- Colorado State University Veterinary Center, Colorado, USA
- Ross University Caribbean Veterinary School, St. Kitts, V.I., USA
- Millenium Stables, Dubai, UAE
- Singapore Turf Club, Singapore
- Macau Jockey Club, Macau, China
- ± 500,000 m2 installed globally