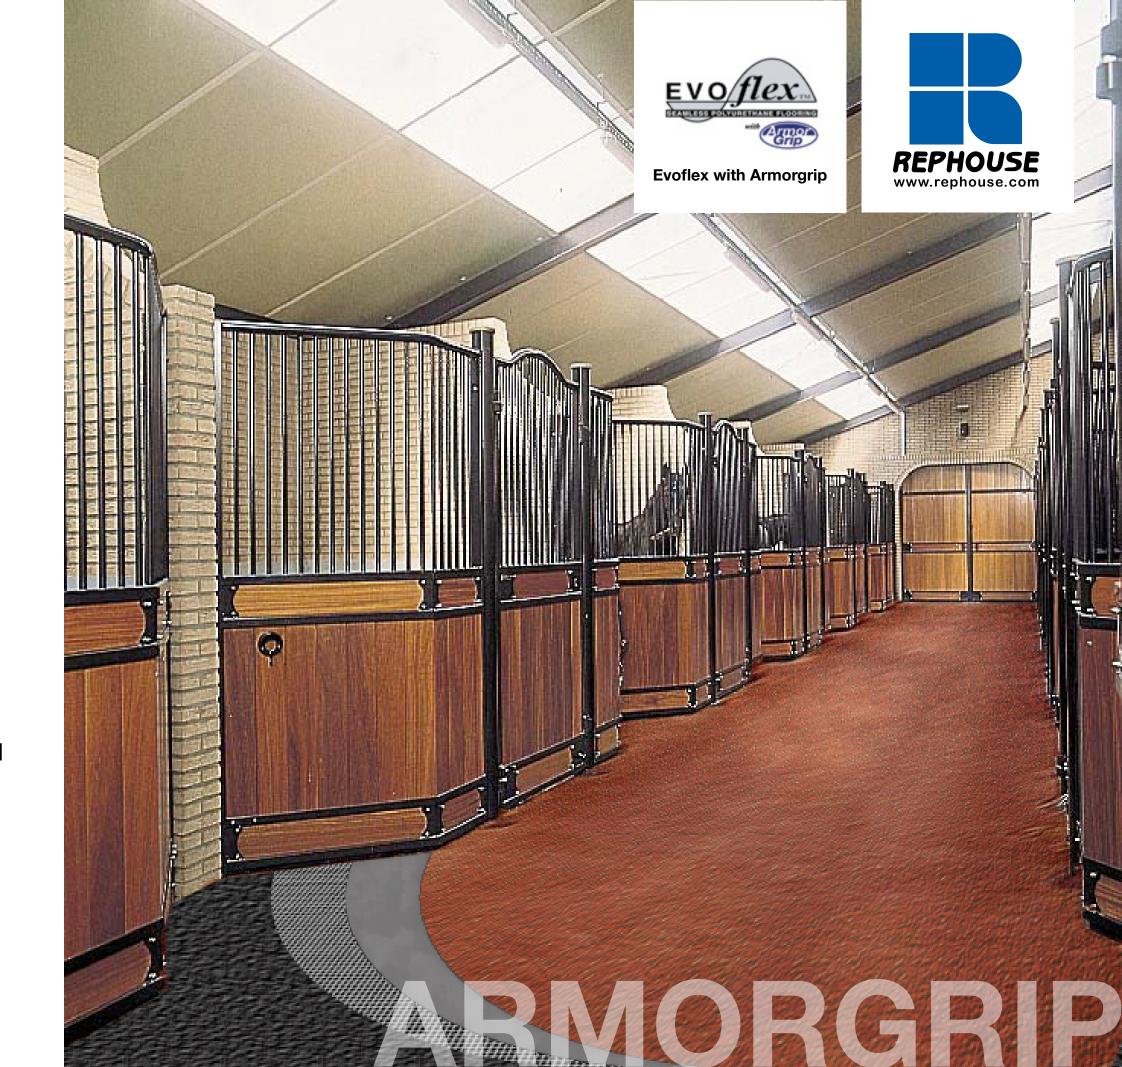

# An evolution in Equine Flooring.

## **Evoflex™ with Armorgrip™**

- Seamless polyurethane flooring
- Impermeable
- Hygienic and easily cleaned
- Pliable and resilient
- High grip textured surface
- Area elastic fiberglass mid-layer
- Durable and long lasting
- Chemically resistant to ammonias, animal wastes and disinfectants
- Reduces fatigue and injuries
- Repairable and recoatable