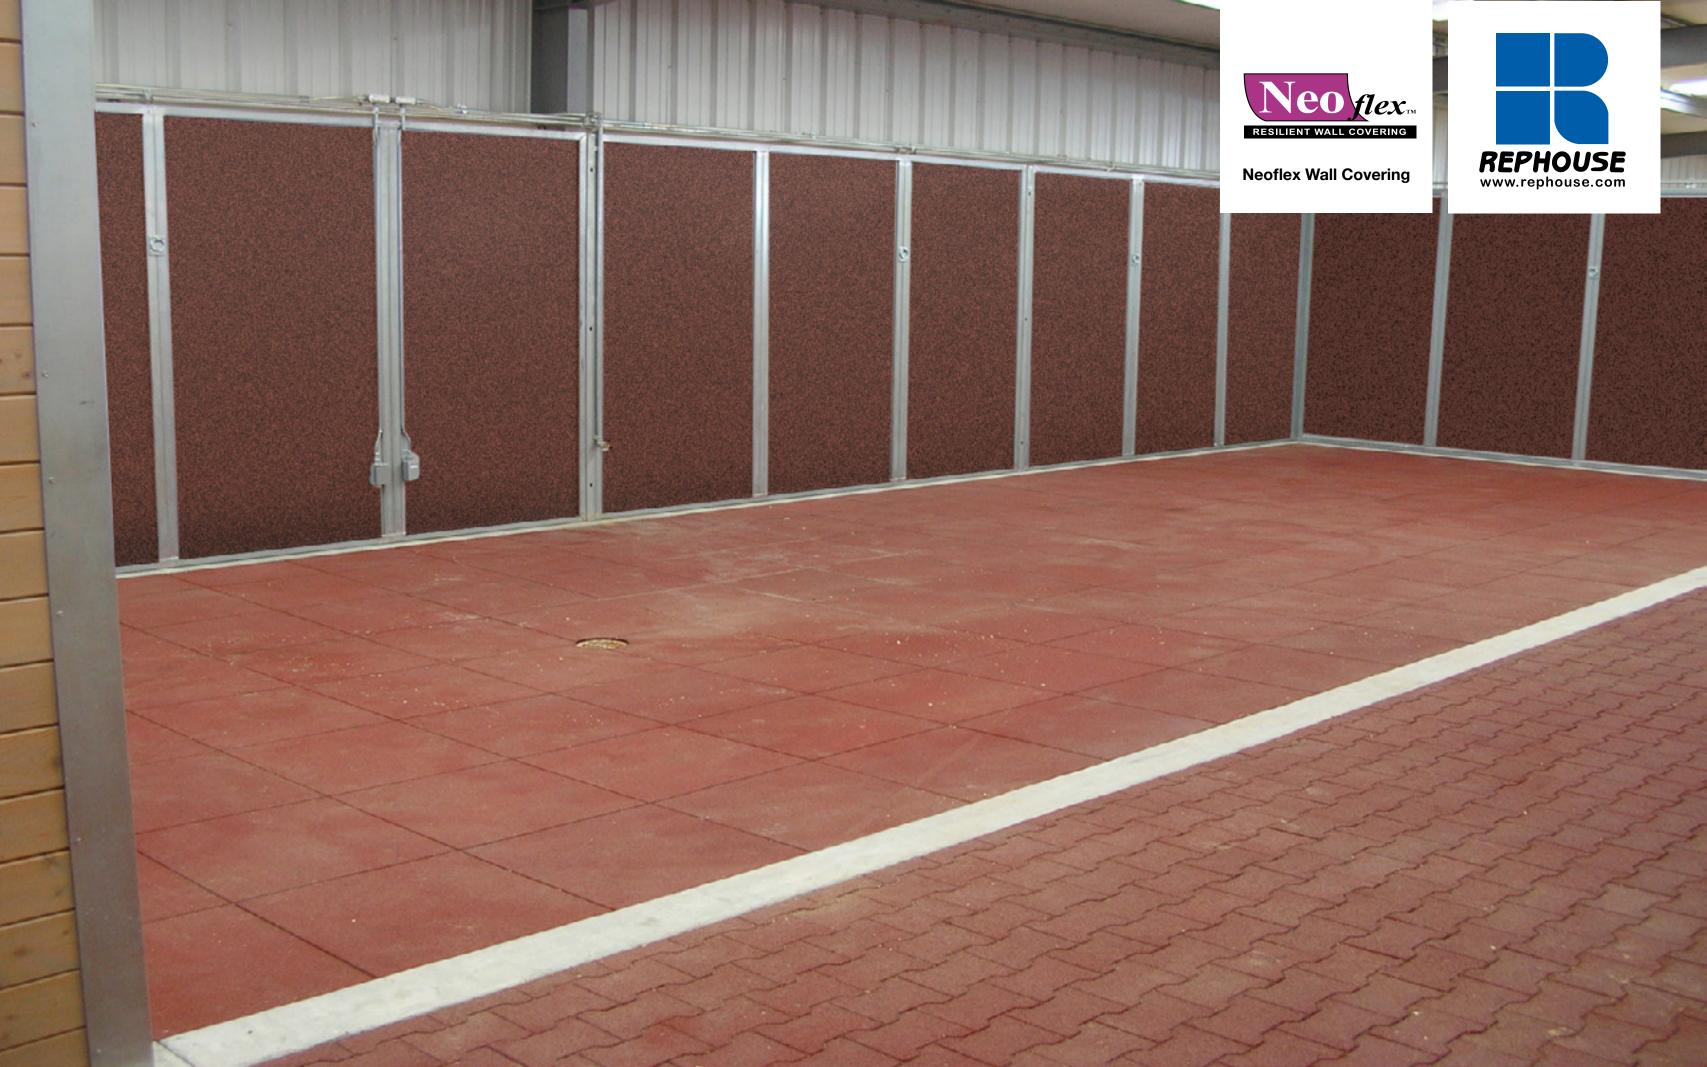

#### **Evopave™ Rubber Interlocking Pavers**

- Tough safety surfacing which can reduce the risk of injuries to animals
- Prefabricated interlocking rubber pavers supplied from 15mm to 45mm in thickness
- Long lasting
- Reduces fatigue and injuries
- Easy installation
- Wide choice of colors
- Low maintenance

## **Neoflex™ Wall Covering**

- High-density homogenous rubber sheet
- Excellent protective qualities
- Shock absorbing and resilient
- Durable and long lasting
- Smooth surface with no sharp edges
- Easily cleaned
- Reduces the risk of injuries
- Available in a wide variety of colors
- Low maintenance