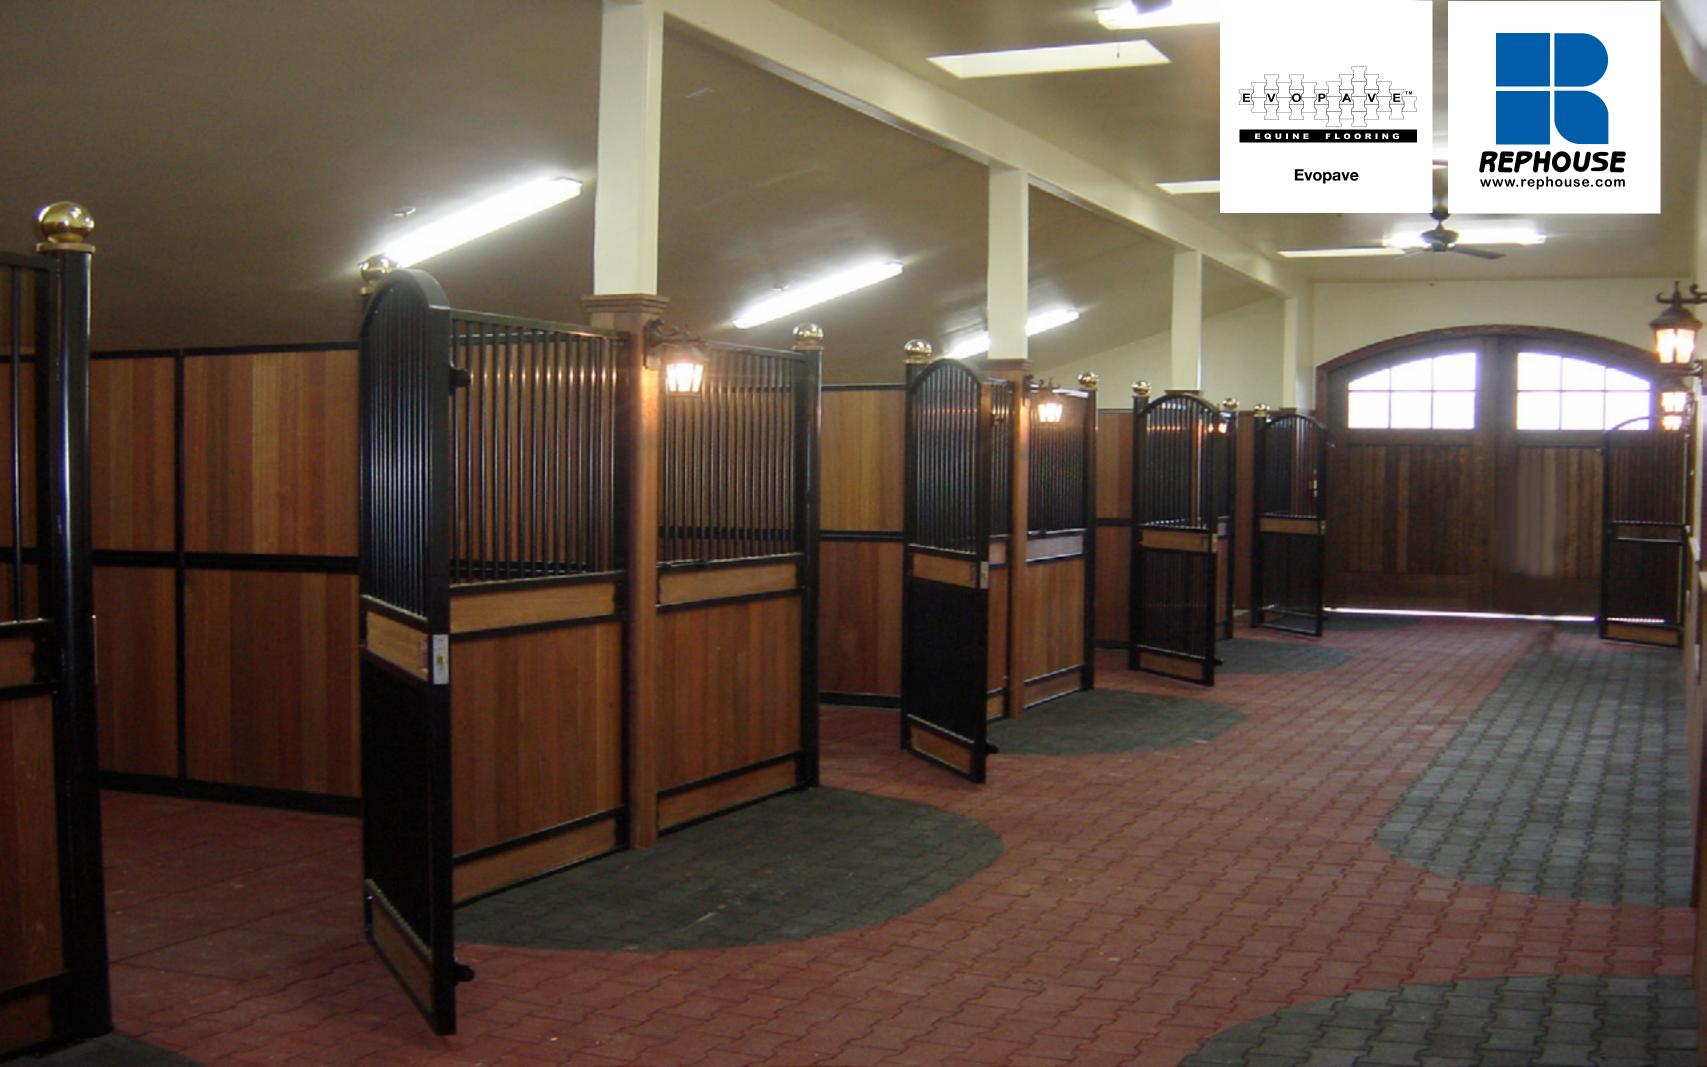

#### **Evopave™ Rubber Interlocking Pavers**

- Tough safety surfacing which can reduce the risk of injuries to animals
- Prefabricated interlocking rubber pavers supplied from 15mm to 45mm in thickness
- Long lasting
- Reduces fatigue and injuries
- Easy installation
- Wide choice of colors
- Low maintenance

**Evopave** 