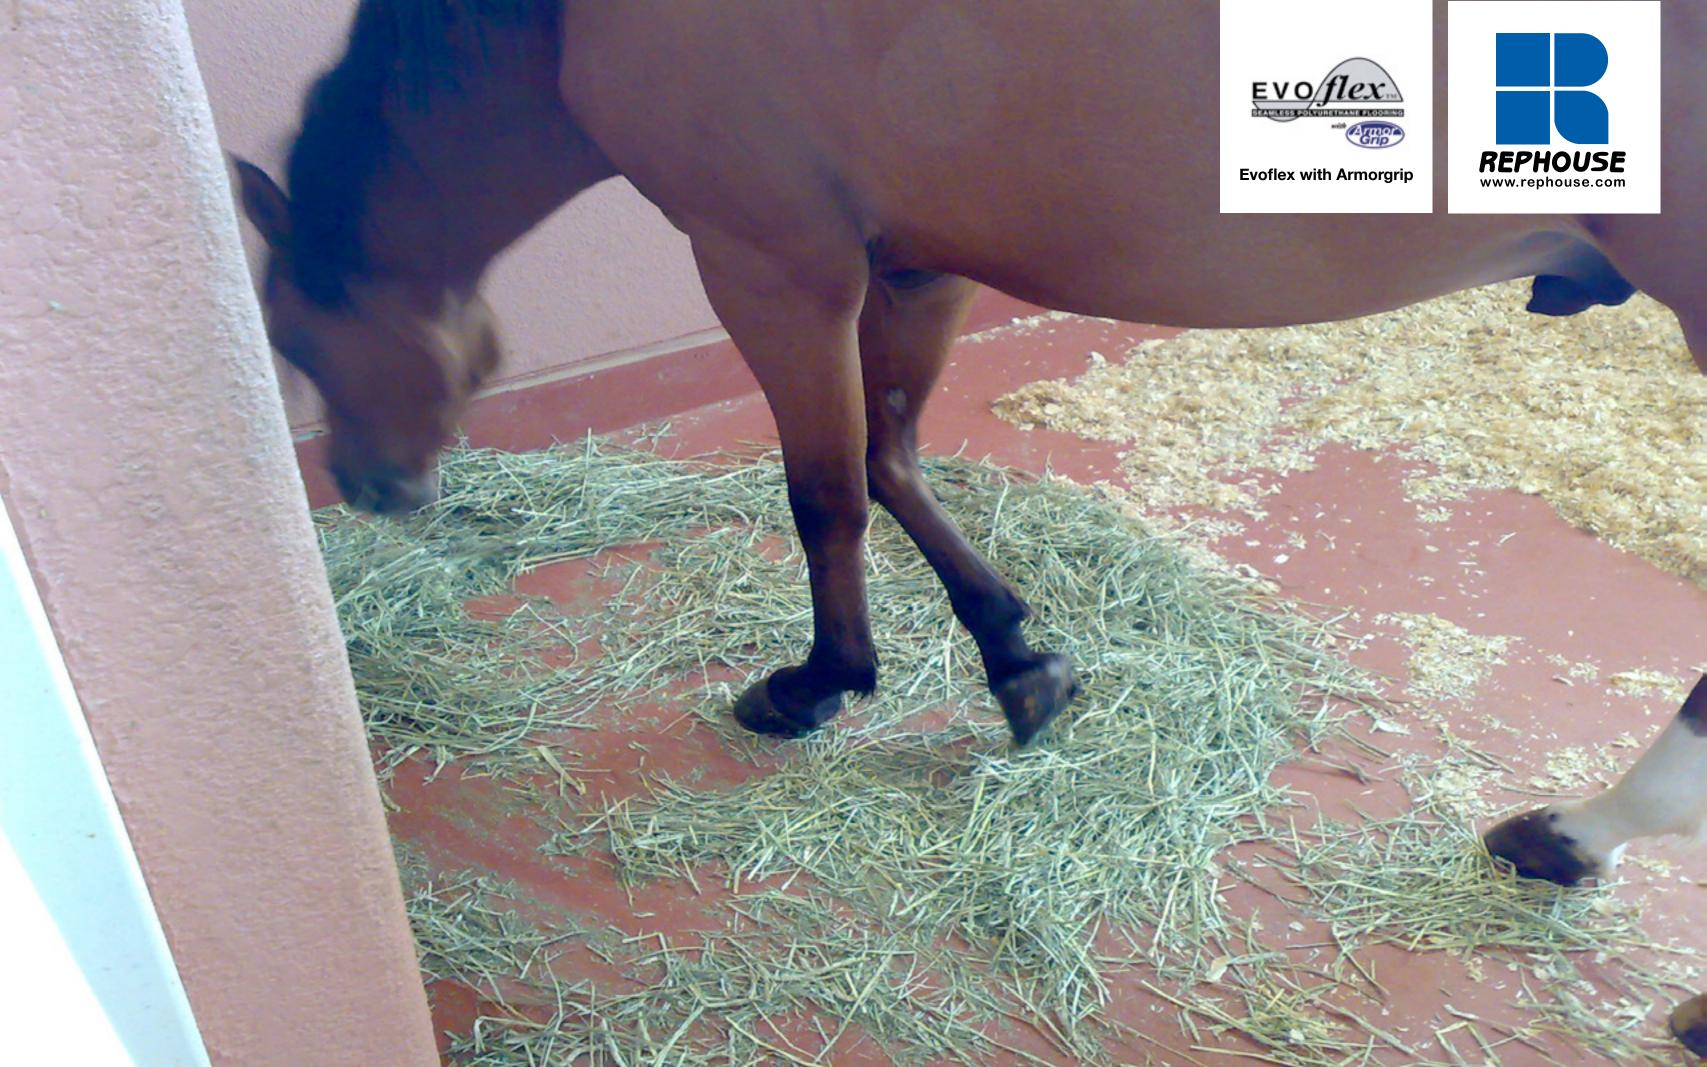

# An evolution in Equine Flooring.

## **Evoflex™ with Armorgrip™**

- Seamless polyurethane flooring
- Impermeable
- Hygienic and easily cleaned
- Pliable and resilient
- High grip textured surface
- Area elastic fiberglass mid-layer
- Durable and long lasting
- Chemically resistant to ammonias, animal wastes and disinfectants
- Reduces fatigue and injuries
- Repairable and recoatable