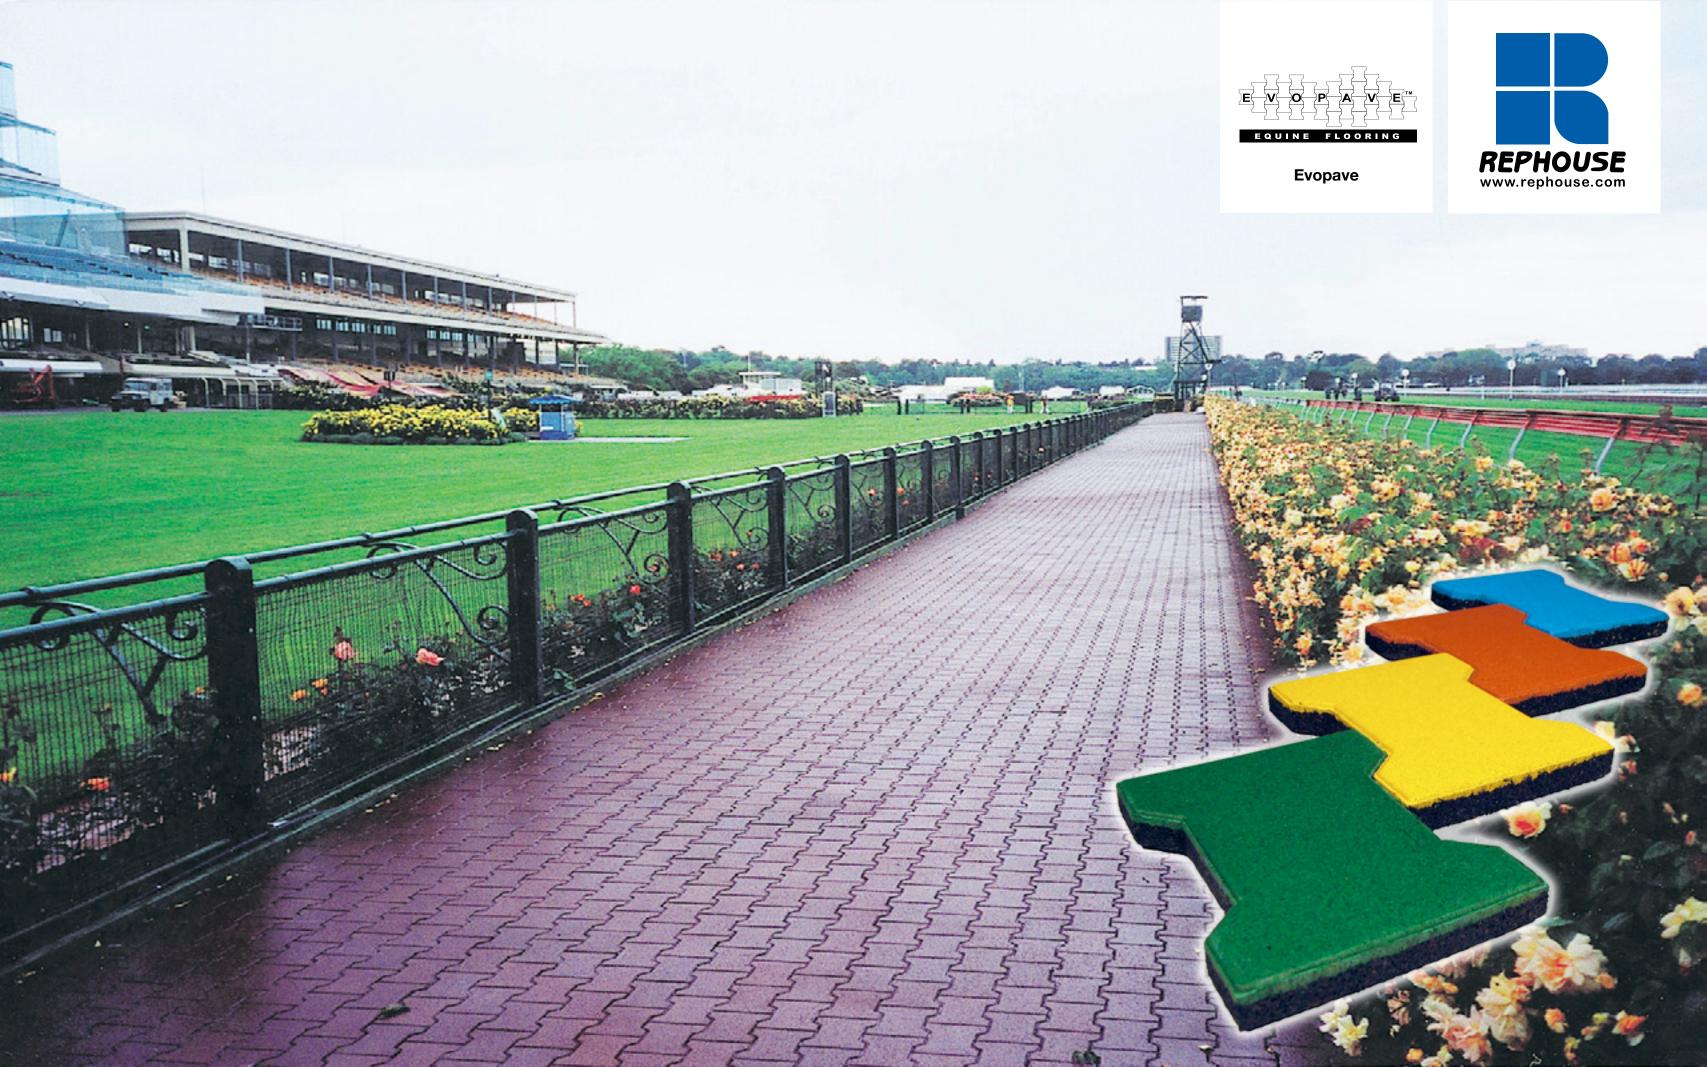

#### **Evopave™ Rubber Interlocking Pavers**

- Tough safety surfacing which can reduce the risk of injuries to animals
- Prefabricated interlocking rubber pavers supplied from 15mm to 45mm in thickness
- Long lasting
- Reduces fatigue and injuries
- Easy installation
- Wide choice of colors
- Low maintenance

**Evopave** 