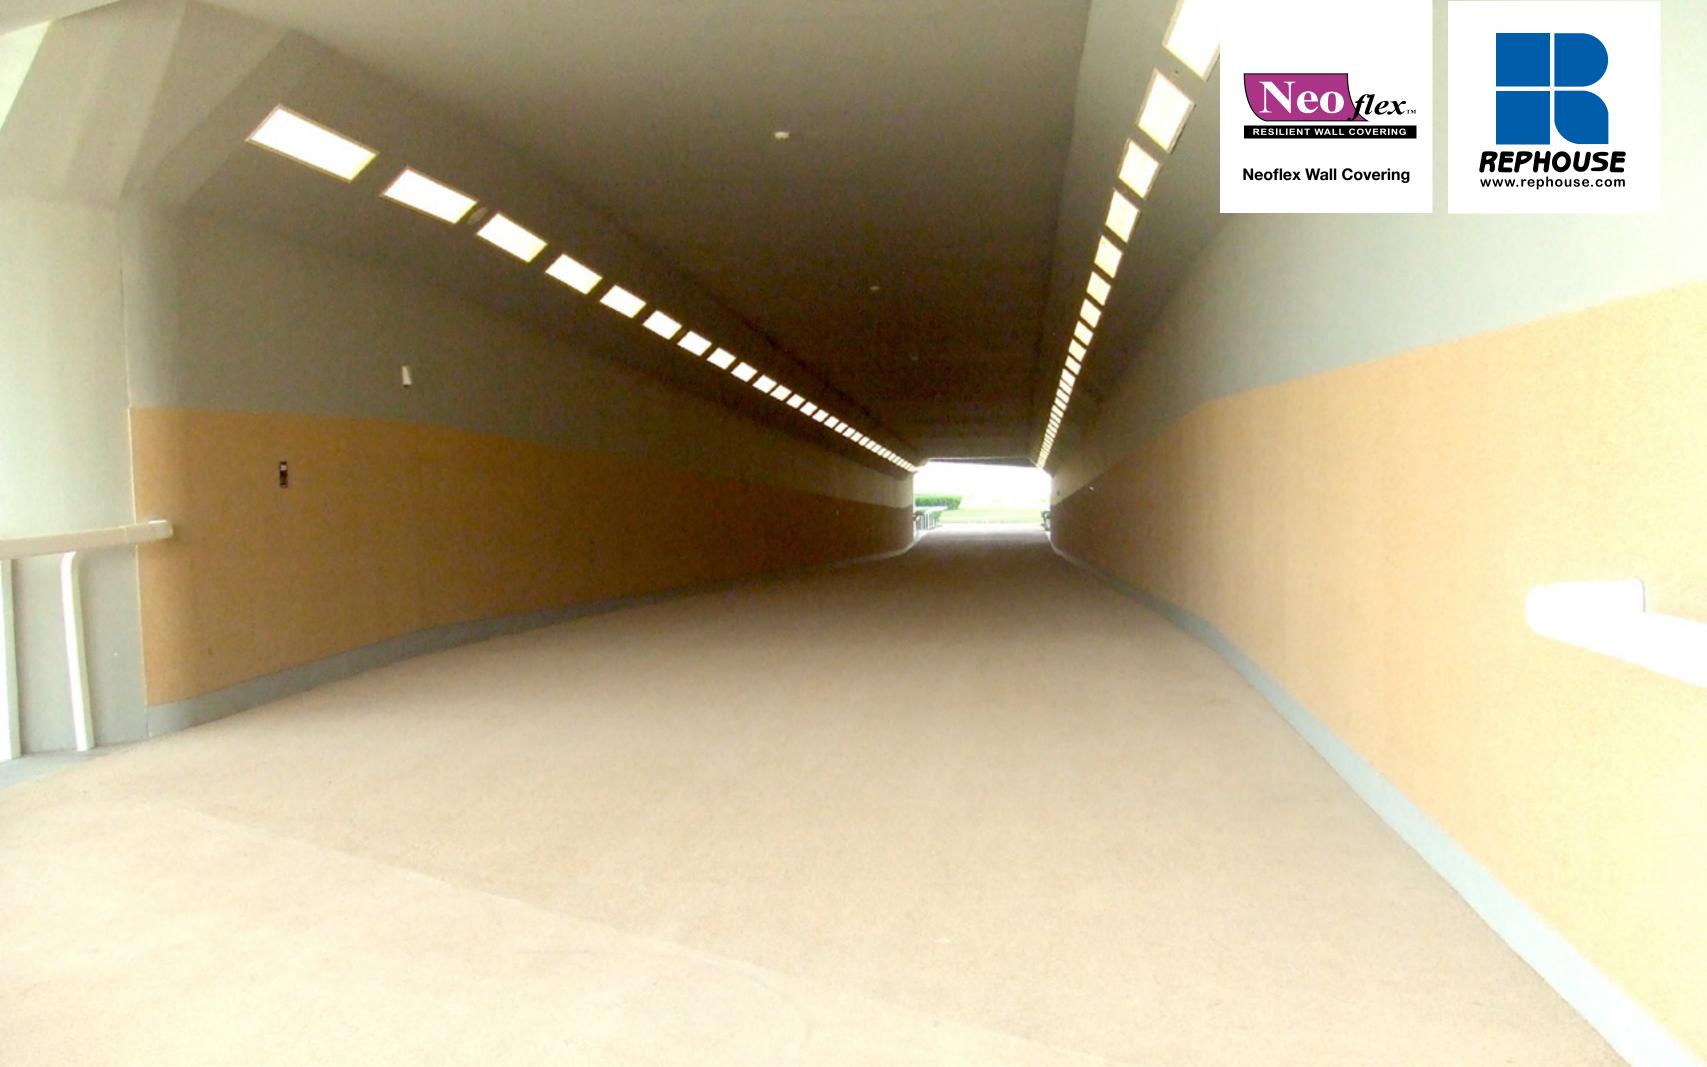

RESILIENT WALL COVERING

# Virtually indestructible, safe and resilient.

## **Neoflex™ Wall Covering**

- High-density homogenous rubber sheet
- Excellent protective qualities
- Shock absorbing and resilient
- Durable and long lasting
- Smooth surface with no sharp edges
- Easily cleaned
- Reduces the risk of injuries
- Available in a wide variety of colors
- Low maintenance