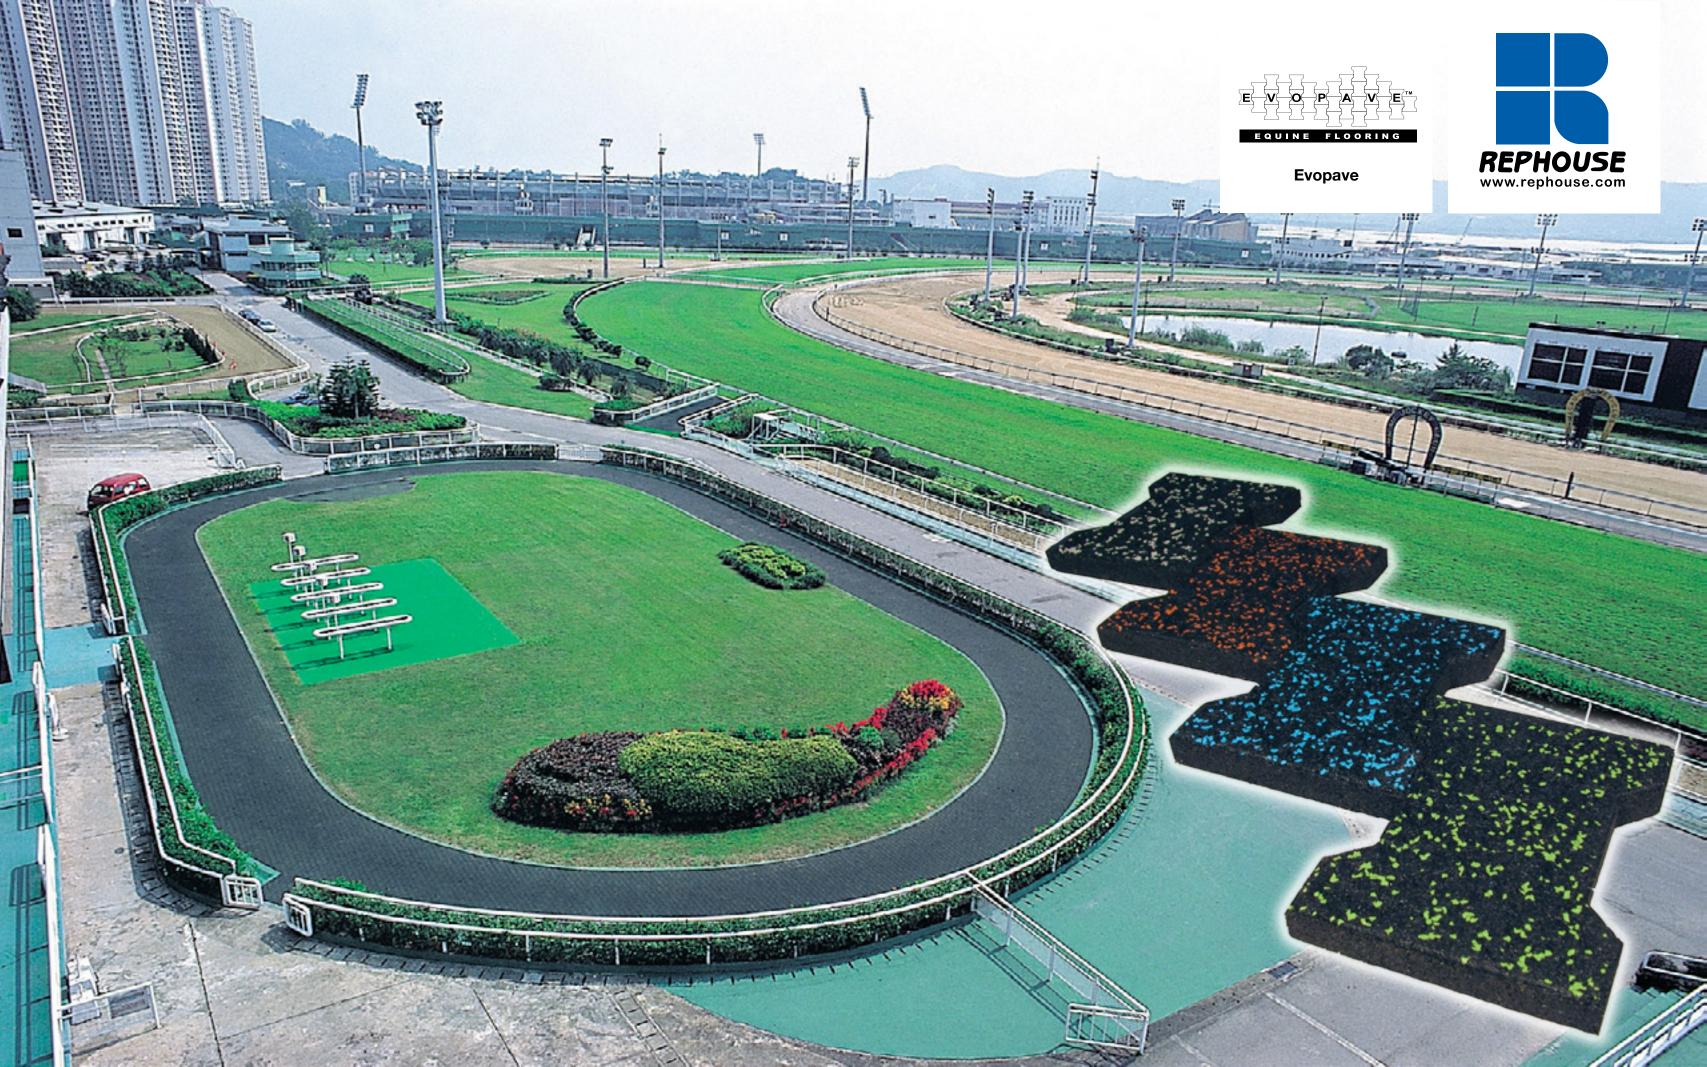

#### Rephouse's prominent Equine References.

- Hippodrome of Athens, Markopolos, Attica, Greece
  Venue of the Athens 2004 Olympics
- Calder Race Course, Kentucky, USA
  Venue of the Kentucky Derby
- Flemington Race Course, Melbourne, USA
  Venue of the Melbourne Cup
- Jebel Ali Stables, Dubai, UAE
- Meydan Race Course, Dubai, UAE
- H.H. Prince Sultan Bin Mohammed Saud Nofa Farm Project,
  Riyadh, Kingdom of Saudi Arabia
- Ascot Race Course, Ascot, UK
- Warsan Farms, Al Agaban, Abu Dhabi, UAE
- Colorado State University Veterinary Center, Colorado, USA
- Ross University Caribbean Veterinary School, St. Kitts, V.I., USA
- Millenium Stables, Dubai, UAE
- Singapore Turf Club, Singapore
- Macau Jockey Club, Macau, China
- ± 500,000 m2 installed globally

#### **Evopave™ Rubber Interlocking Pavers**

- Tough safety surfacing which can reduce the risk of injuries to animals
- Prefabricated interlocking rubber pavers supplied from 15mm to 45mm in thickness
- Long lasting
- Reduces fatigue and injuries
- Easy installation
- Wide choice of colors
- Low maintenance

**Evopave** 