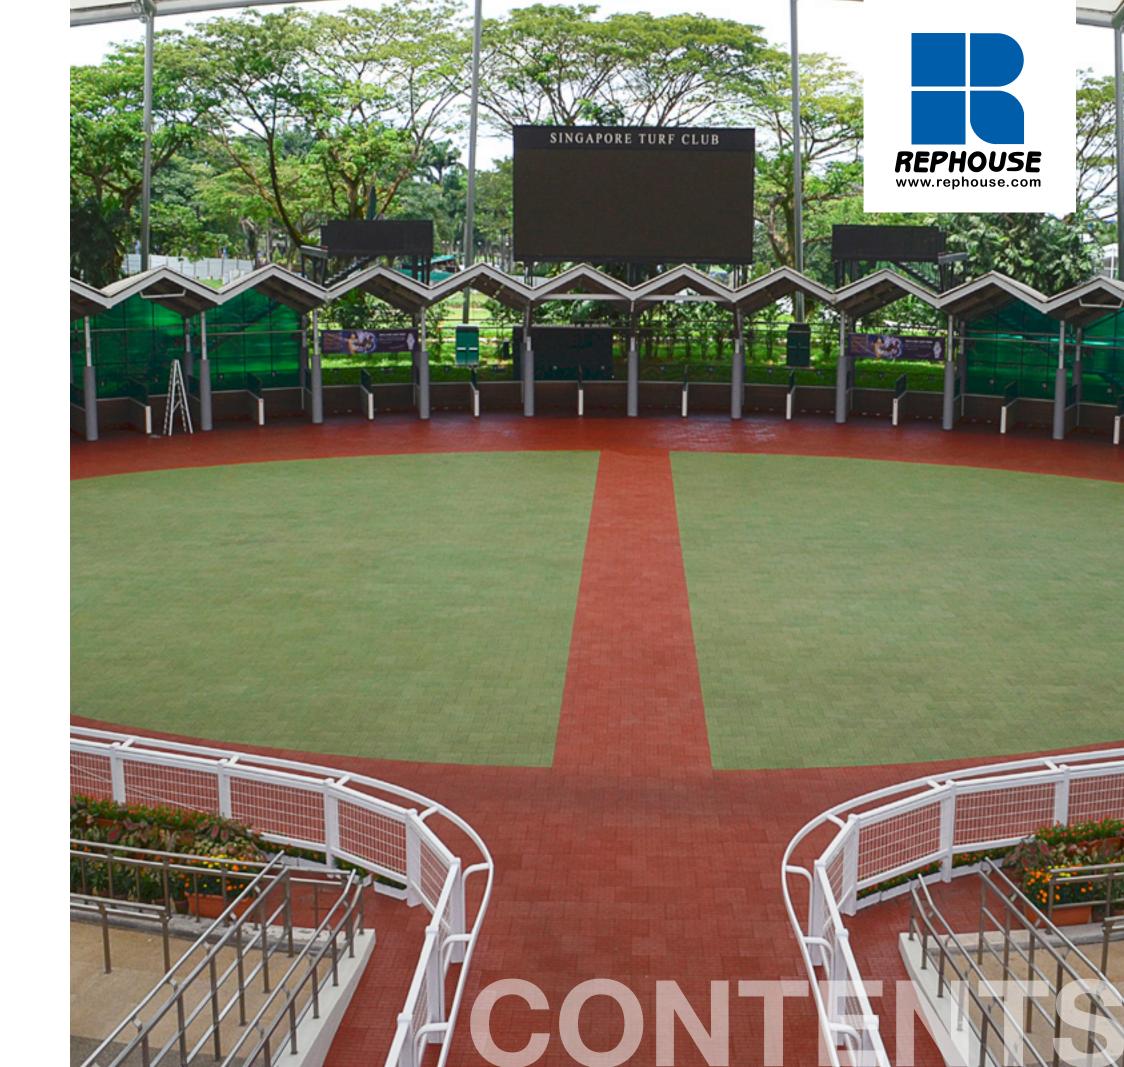

#### Rephouse's prominent Equine References.

- Hippodrome of Athens, Markopolos, Attica, Greece
  Venue of the Athens 2004 Olympics
- Calder Race Course, Kentucky, USA
  Venue of the Kentucky Derby
- Flemington Race Course, Melbourne, USA
  Venue of the Melbourne Cup
- Jebel Ali Stables, Dubai, UAE
- Meydan Race Course, Dubai, UAE
- H.H. Prince Sultan Bin Mohammed Saud Nofa Farm Project,
  Riyadh, Kingdom of Saudi Arabia
- Ascot Race Course, Ascot, UK
- Warsan Farms, Al Agaban, Abu Dhabi, UAE
- Colorado State University Veterinary Center, Colorado, USA
- Ross University Caribbean Veterinary School, St. Kitts, V.I., USA
- Millenium Stables, Dubai, UAE
- Singapore Turf Club, Singapore
- Macau Jockey Club, Macau, China
- ± 500,000 m2 installed globally