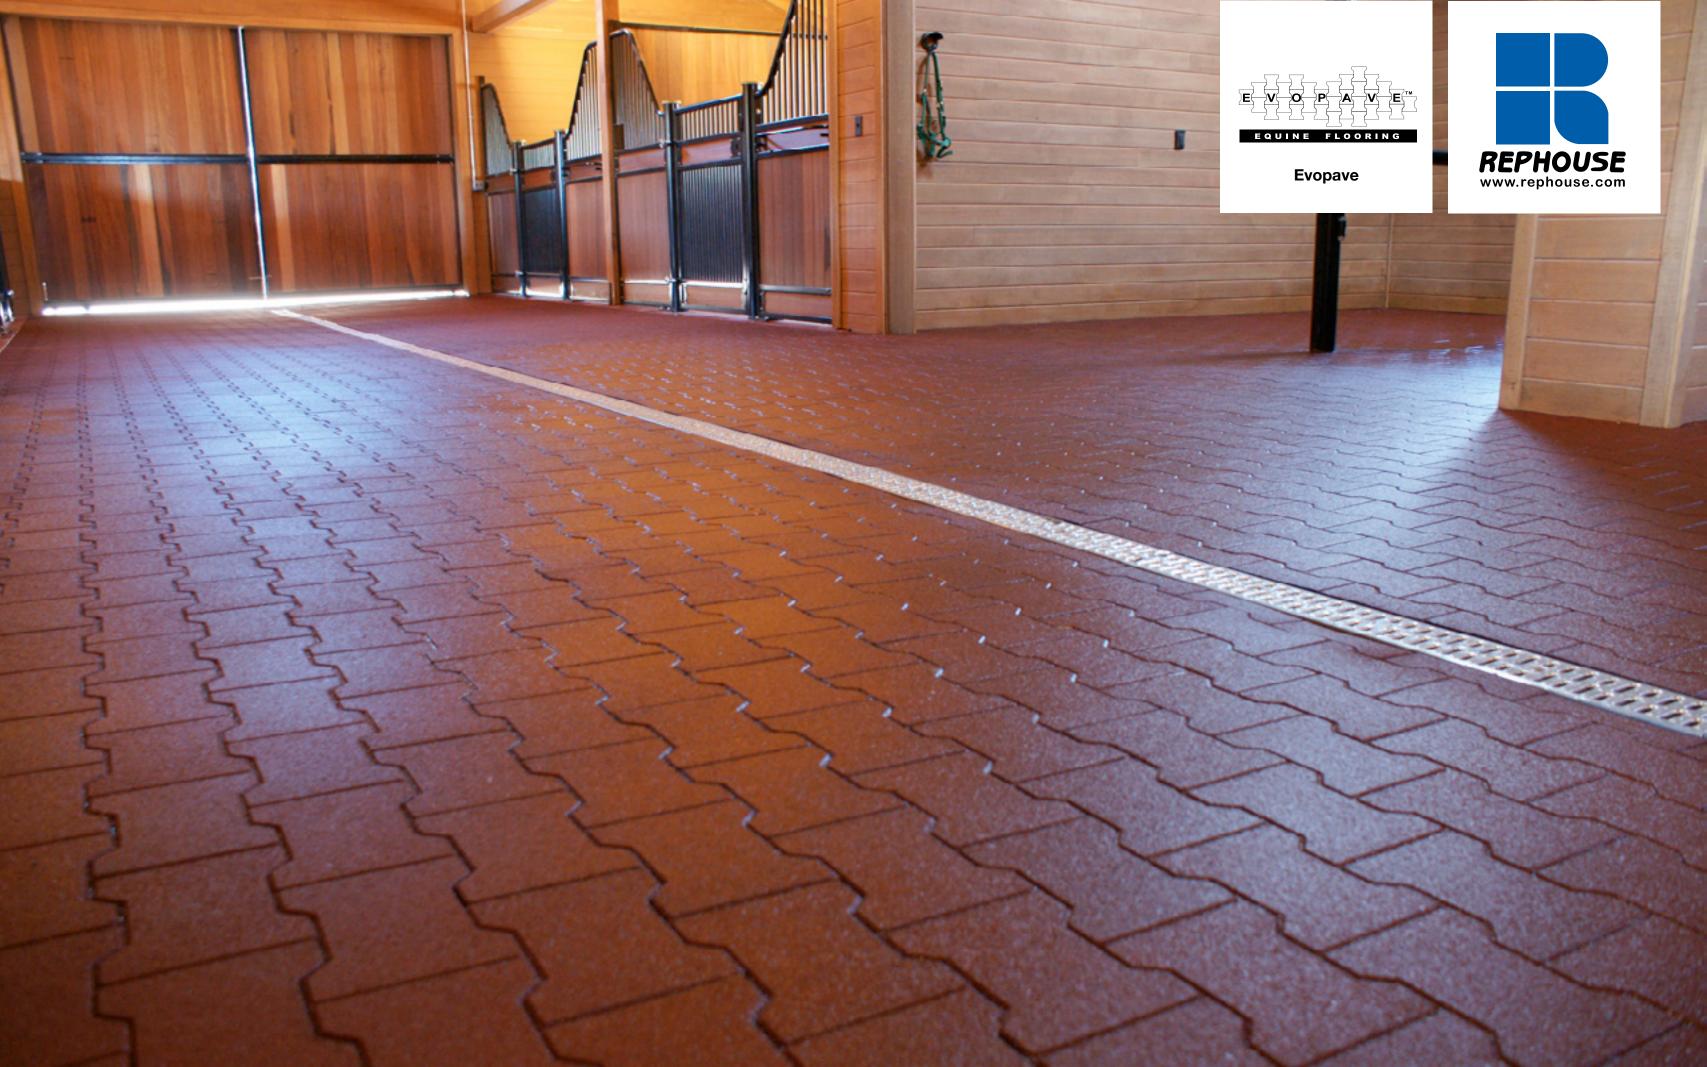

#### **Evopave™ Rubber Interlocking Pavers**

- Tough safety surfacing which can reduce the risk of injuries to animals
- Prefabricated interlocking rubber pavers supplied from 15mm to 45mm in thickness
- Long lasting
- Reduces fatigue and injuries
- Easy installation
- Wide choice of colors
- Low maintenance

**Evopave** 