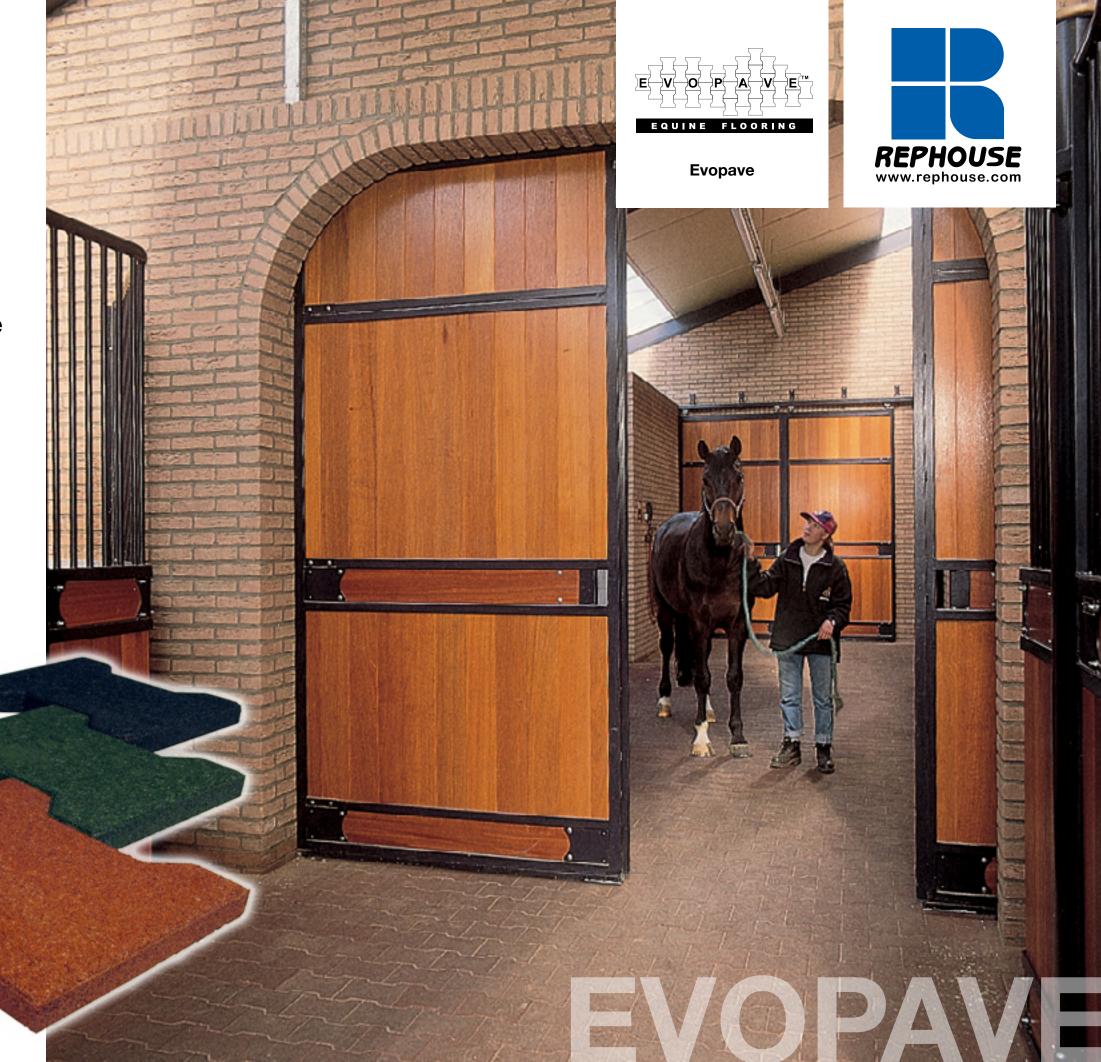

#### **Evopave™ Rubber Interlocking Pavers**

- Tough safety surfacing which can reduce the risk of injuries to animals
- Prefabricated interlocking rubber pavers supplied from 15mm to 45mm in thickness
- Long lasting
- Reduces fatigue and injuries
- Easy installation
- Wide choice of colors
- Low maintenance

**Evopave** 