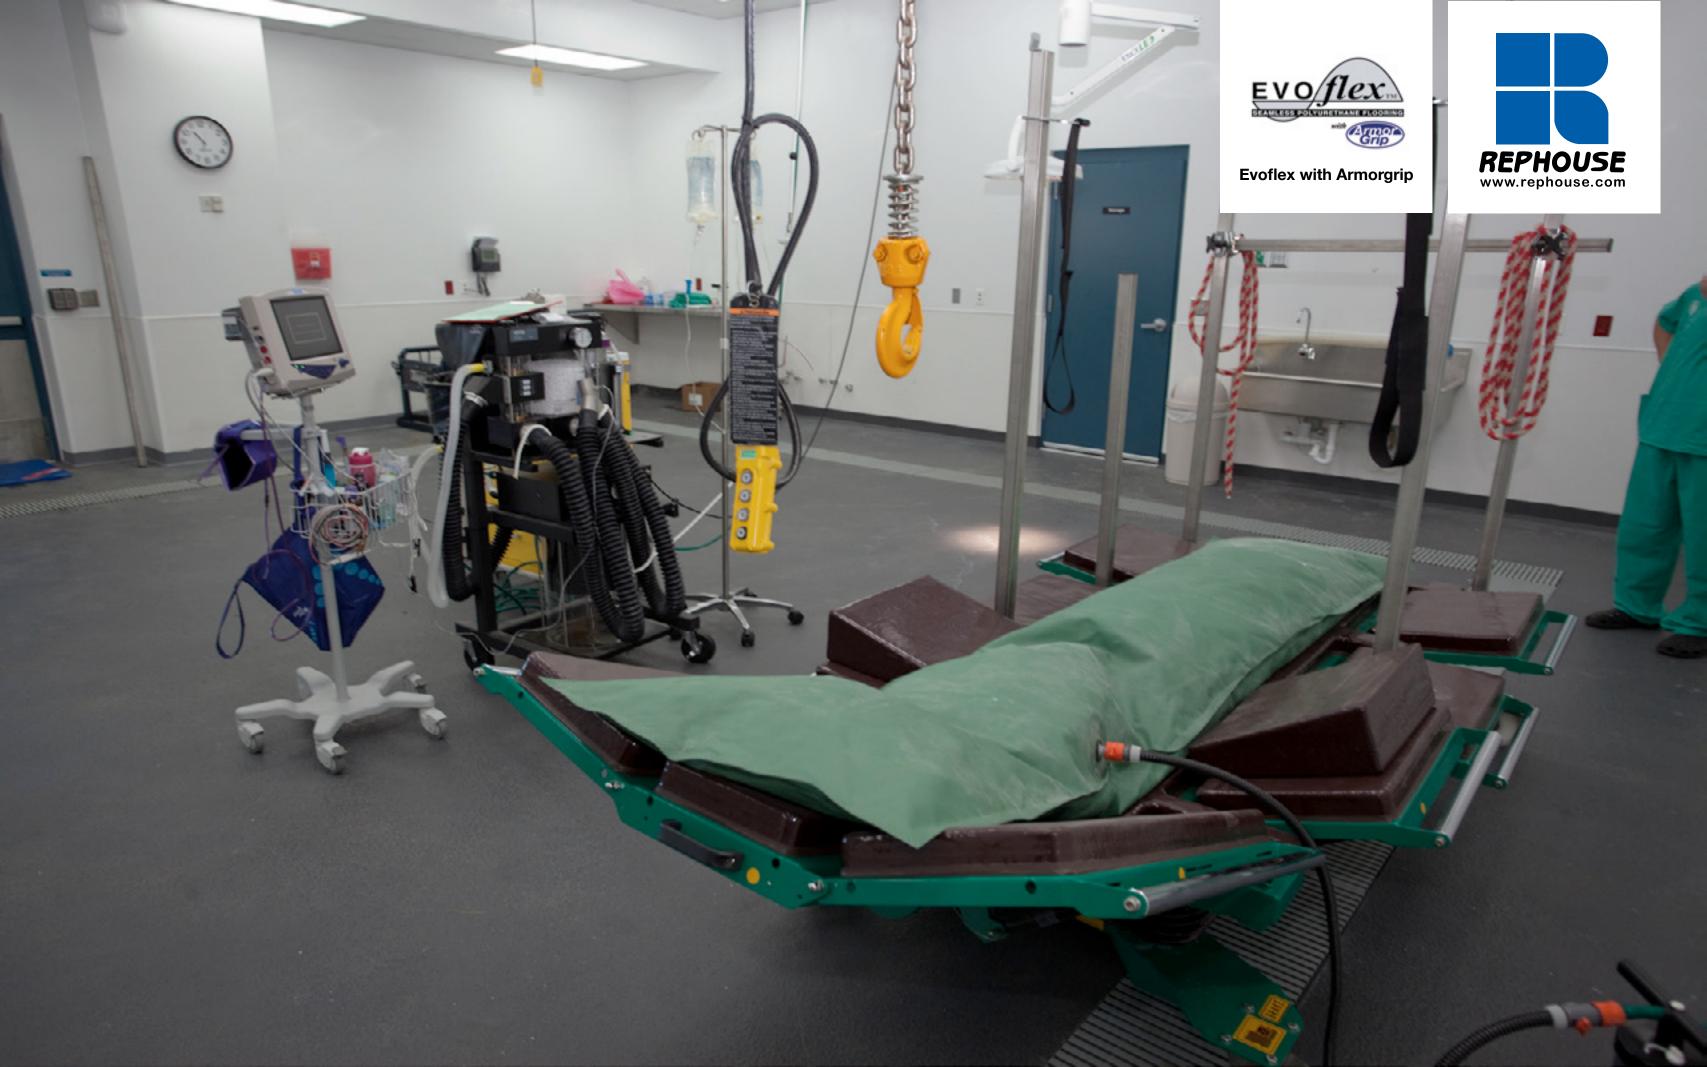

# An evolution in Equine Flooring.

## **Evoflex™ with Armorgrip™**

- Seamless polyurethane flooring
- Impermeable
- Hygienic and easily cleaned
- Pliable and resilient
- High grip textured surface
- Area elastic fiberglass mid-layer
- Durable and long lasting
- Chemically resistant to ammonias, animal wastes and disinfectants
- Reduces fatigue and injuries
- Repairable and recoatable