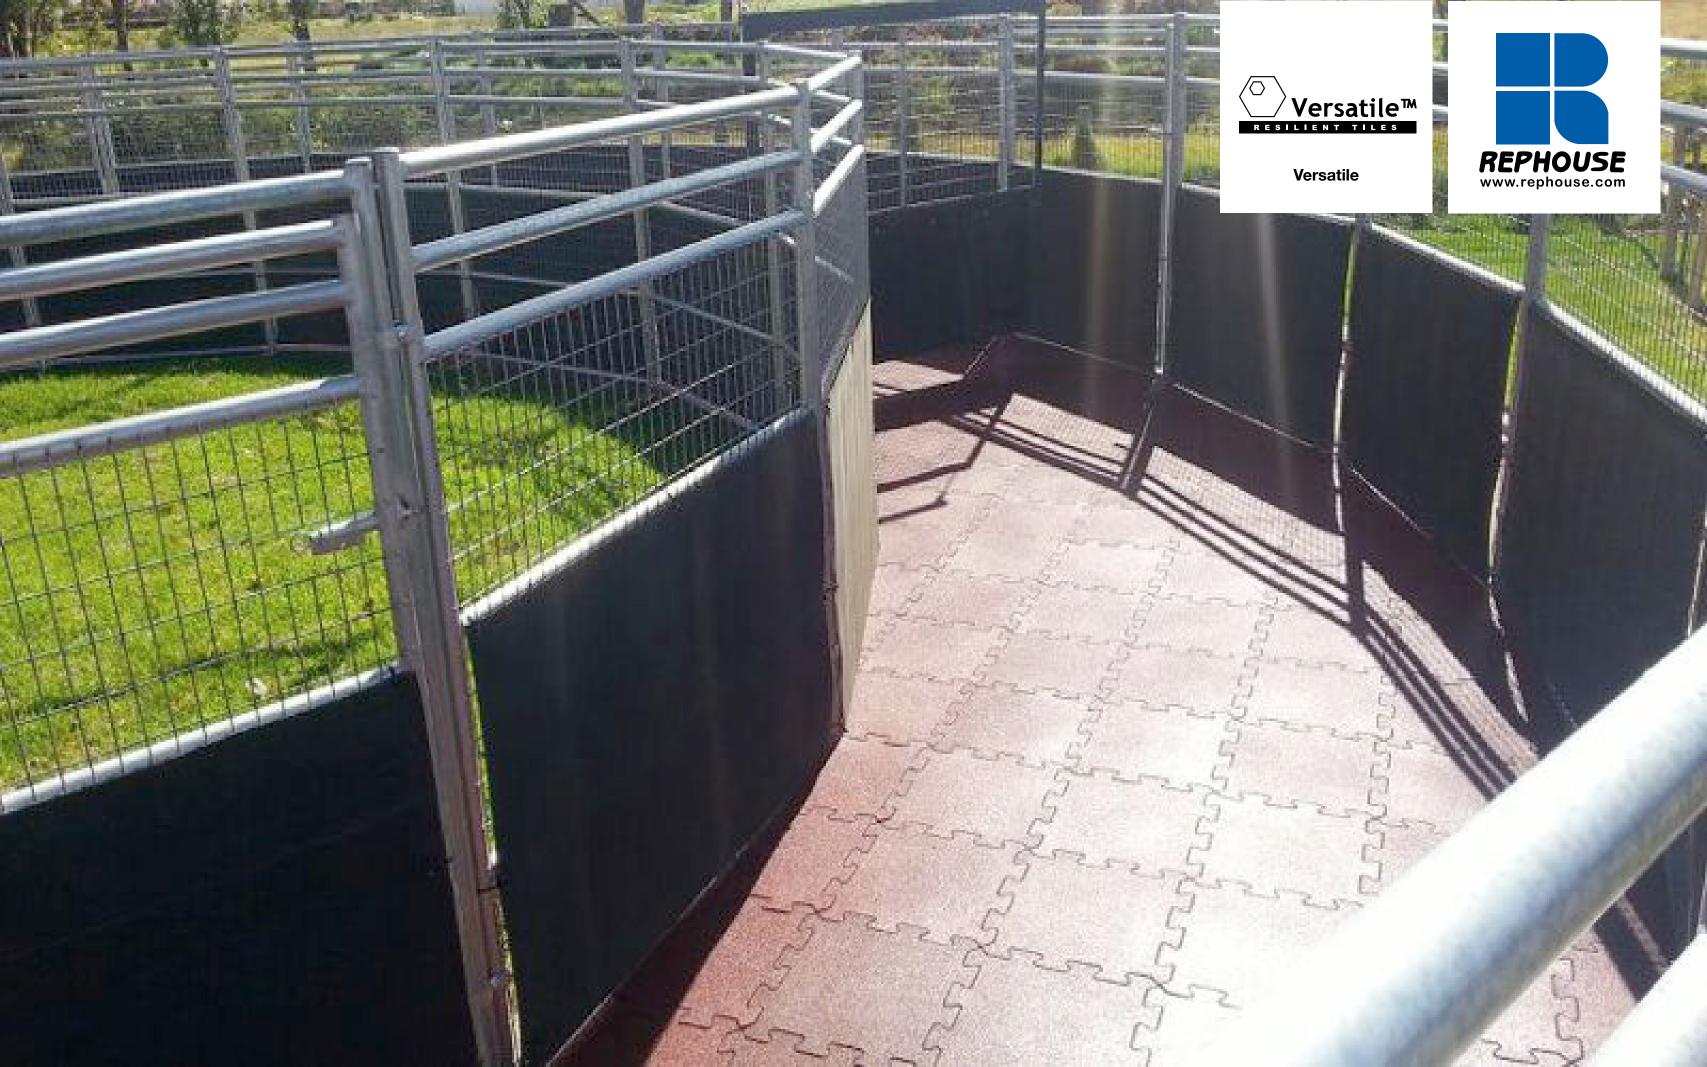

# Remarkably Versatile.

#### **Versatile™ Modular Rubber Tiles**

- Modular rubber tiles
- Fully elastic, weather proof, frost proof, durable and slip resistant
- Suited to a multitude of outdoor or indoor applications
- Dorable and long lasting
- Low maintenance

Versatile