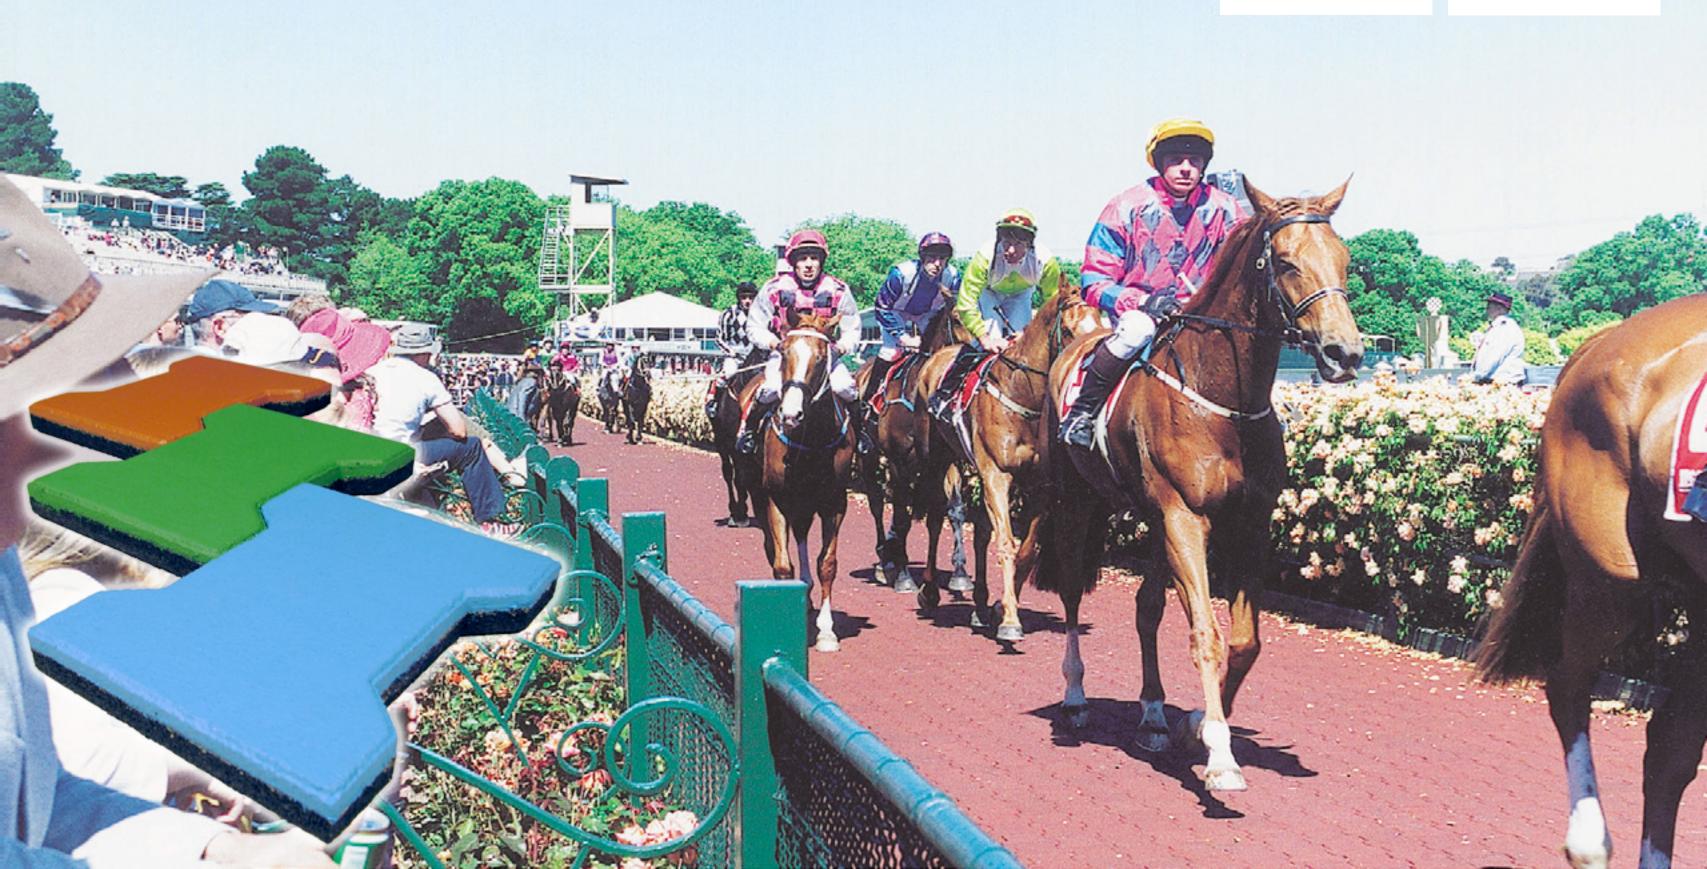

#### Rephouse's prominent Equine References.

- Hippodrome of Athens, Markopolos, Attica, Greece
  Venue of the Athens 2004 Olympics
- Calder Race Course, Kentucky, USA
  Venue of the Kentucky Derby
- Flemington Race Course, Melbourne, USA
  Venue of the Melbourne Cup
- Jebel Ali Stables, Dubai, UAE
- Meydan Race Course, Dubai, UAE
- H.H. Prince Sultan Bin Mohammed Saud Nofa Farm Project,
  Riyadh, Kingdom of Saudi Arabia
- Ascot Race Course, Ascot, UK
- Warsan Farms, Al Agaban, Abu Dhabi, UAE
- Colorado State University Veterinary Center, Colorado, USA
- Ross University Caribbean Veterinary School, St. Kitts, V.I., USA
- Millenium Stables, Dubai, UAE
- Singapore Turf Club, Singapore
- Macau Jockey Club, Macau, China
- ± 500,000 m2 installed globally

#### **Evopave™ Rubber Interlocking Pavers**

- Tough safety surfacing which can reduce the risk of injuries to animals
- Prefabricated interlocking rubber pavers supplied from 15mm to 45mm in thickness
- Long lasting
- Reduces fatigue and injuries
- Easy installation
- Wide choice of colors
- Low maintenance