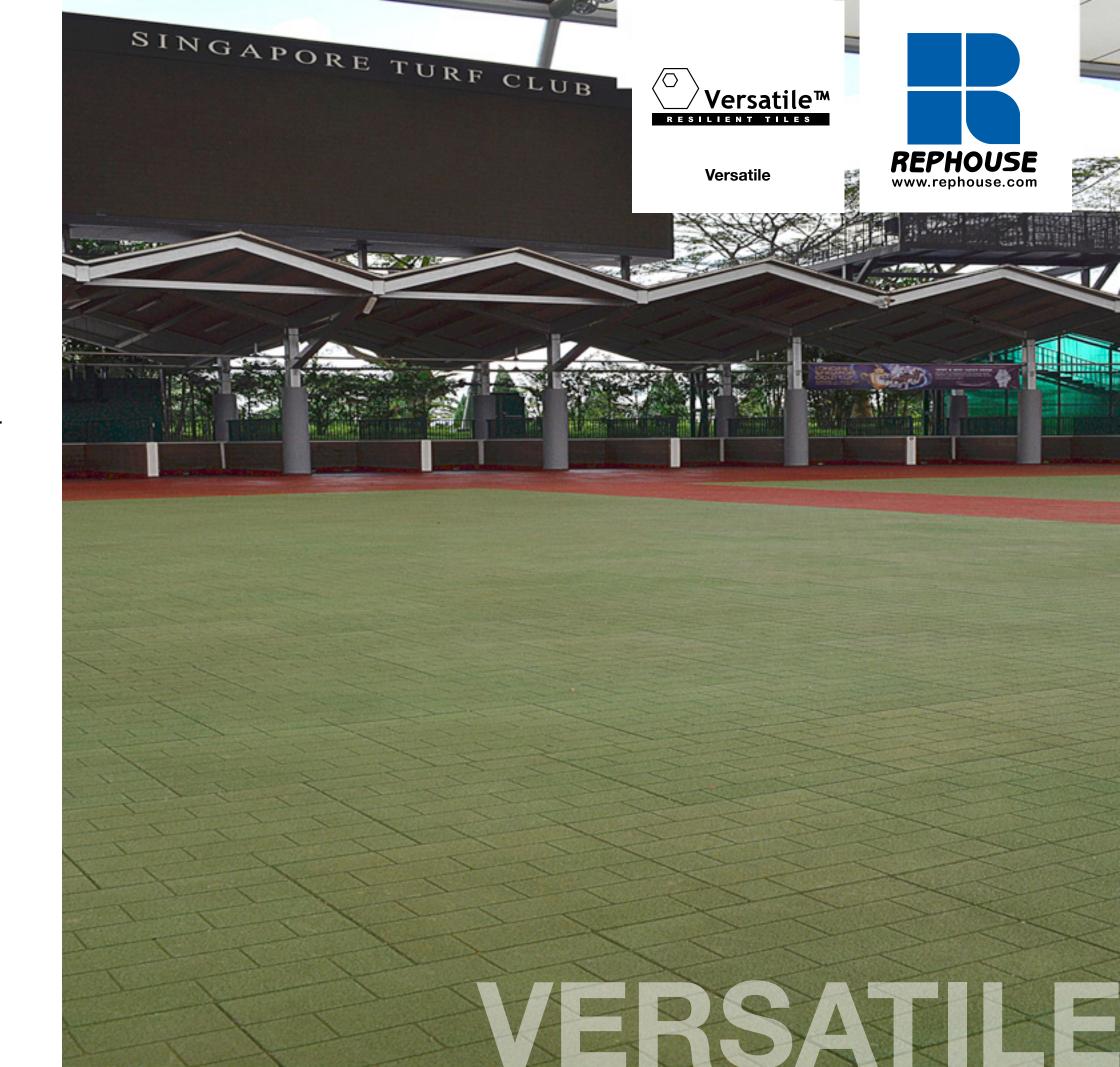

#### Rephouse's prominent Equine References.

- Hippodrome of Athens, Markopolos, Attica, Greece
  Venue of the Athens 2004 Olympics
- Calder Race Course, Kentucky, USA
  Venue of the Kentucky Derby
- Flemington Race Course, Melbourne, USA
  Venue of the Melbourne Cup
- Jebel Ali Stables, Dubai, UAE
- Meydan Race Course, Dubai, UAE
- H.H. Prince Sultan Bin Mohammed Saud Nofa Farm Project,
  Riyadh, Kingdom of Saudi Arabia
- Ascot Race Course, Ascot, UK
- Warsan Farms, Al Agaban, Abu Dhabi, UAE
- Colorado State University Veterinary Center, Colorado, USA
- Ross University Caribbean Veterinary School, St. Kitts, V.I., USA
- Millenium Stables, Dubai, UAE
- Singapore Turf Club, Singapore
- Macau Jockey Club, Macau, China
- ± 500,000 m2 installed globally

# Remarkably Versatile.

#### **Versatile™ Modular Rubber Tiles**

- Modular rubber tiles
- Fully elastic, weather proof, frost proof, durable and slip resistant
- Suited to a multitude of outdoor or indoor applications
- Dorable and long lasting
- Low maintenance

Versatile