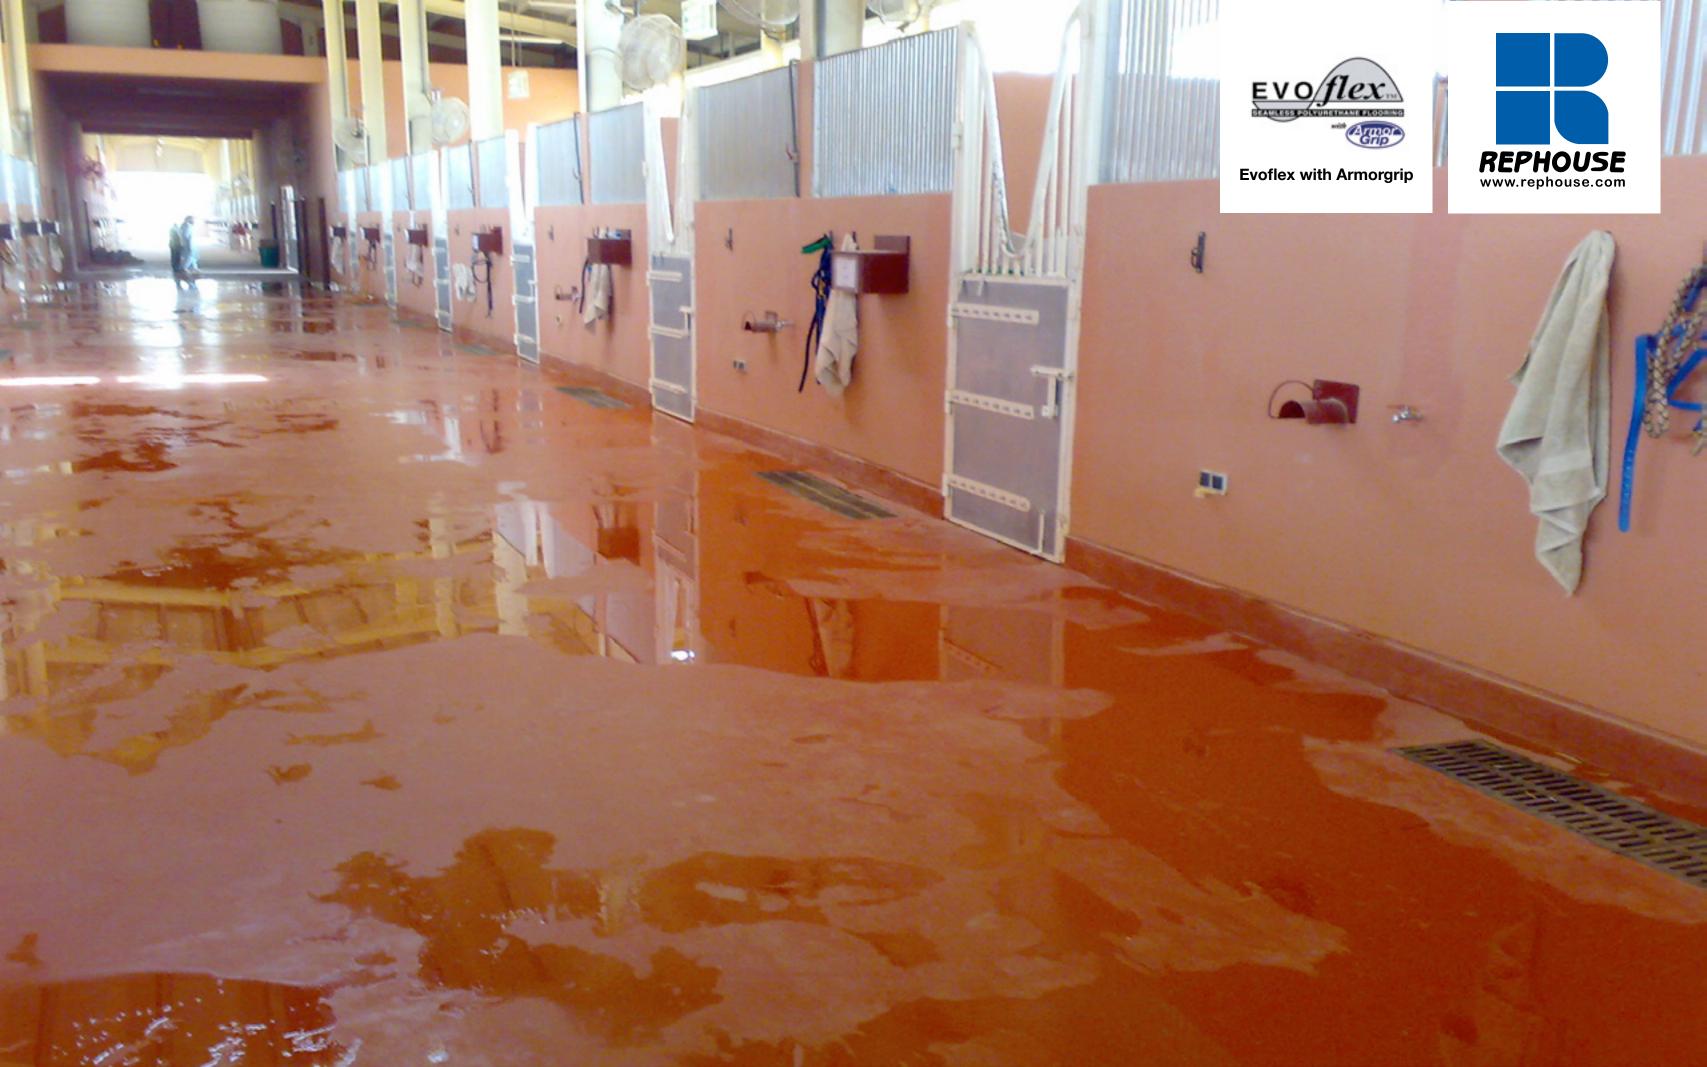

# An evolution in Equine Flooring.

## **Evoflex™ with Armorgrip™**

- Seamless polyurethane flooring
- Impermeable
- Hygienic and easily cleaned
- Pliable and resilient
- High grip textured surface
- Area elastic fiberglass mid-layer
- Durable and long lasting
- Chemically resistant to ammonias, animal wastes and disinfectants
- Reduces fatigue and injuries
- Repairable and recoatable