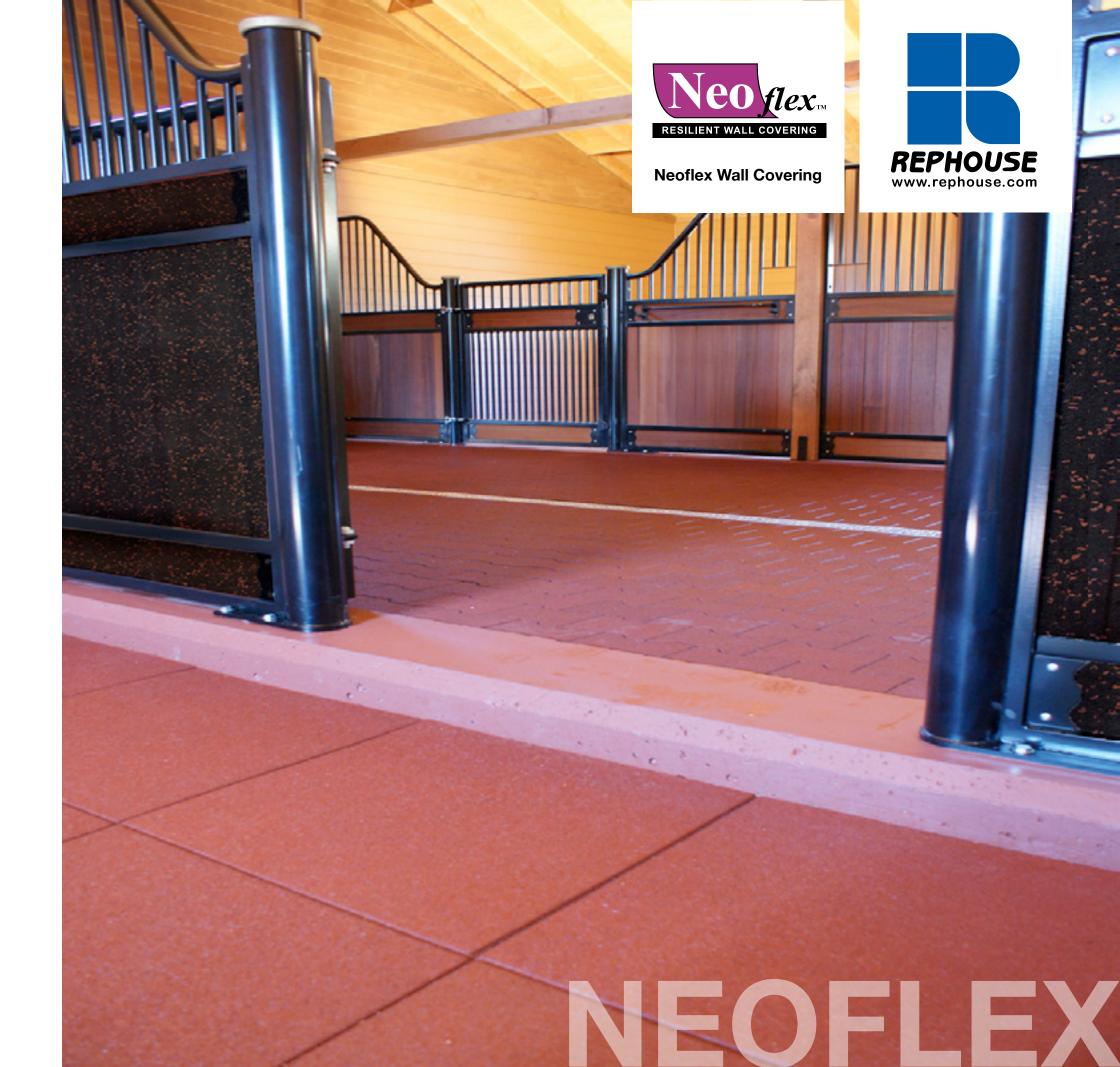

#### **Evopave™ Rubber Interlocking Pavers**

- Tough safety surfacing which can reduce the risk of injuries to animals
- Prefabricated interlocking rubber pavers supplied from 15mm to 45mm in thickness
- Long lasting
- Reduces fatigue and injuries
- Easy installation
- Wide choice of colors
- Low maintenance

## **Neoflex™ Wall Covering**

- High-density homogenous rubber sheet
- Excellent protective qualities
- Shock absorbing and resilient
- Durable and long lasting
- Smooth surface with no sharp edges
- Easily cleaned
- Reduces the risk of injuries
- Available in a wide variety of colors
- Low maintenance