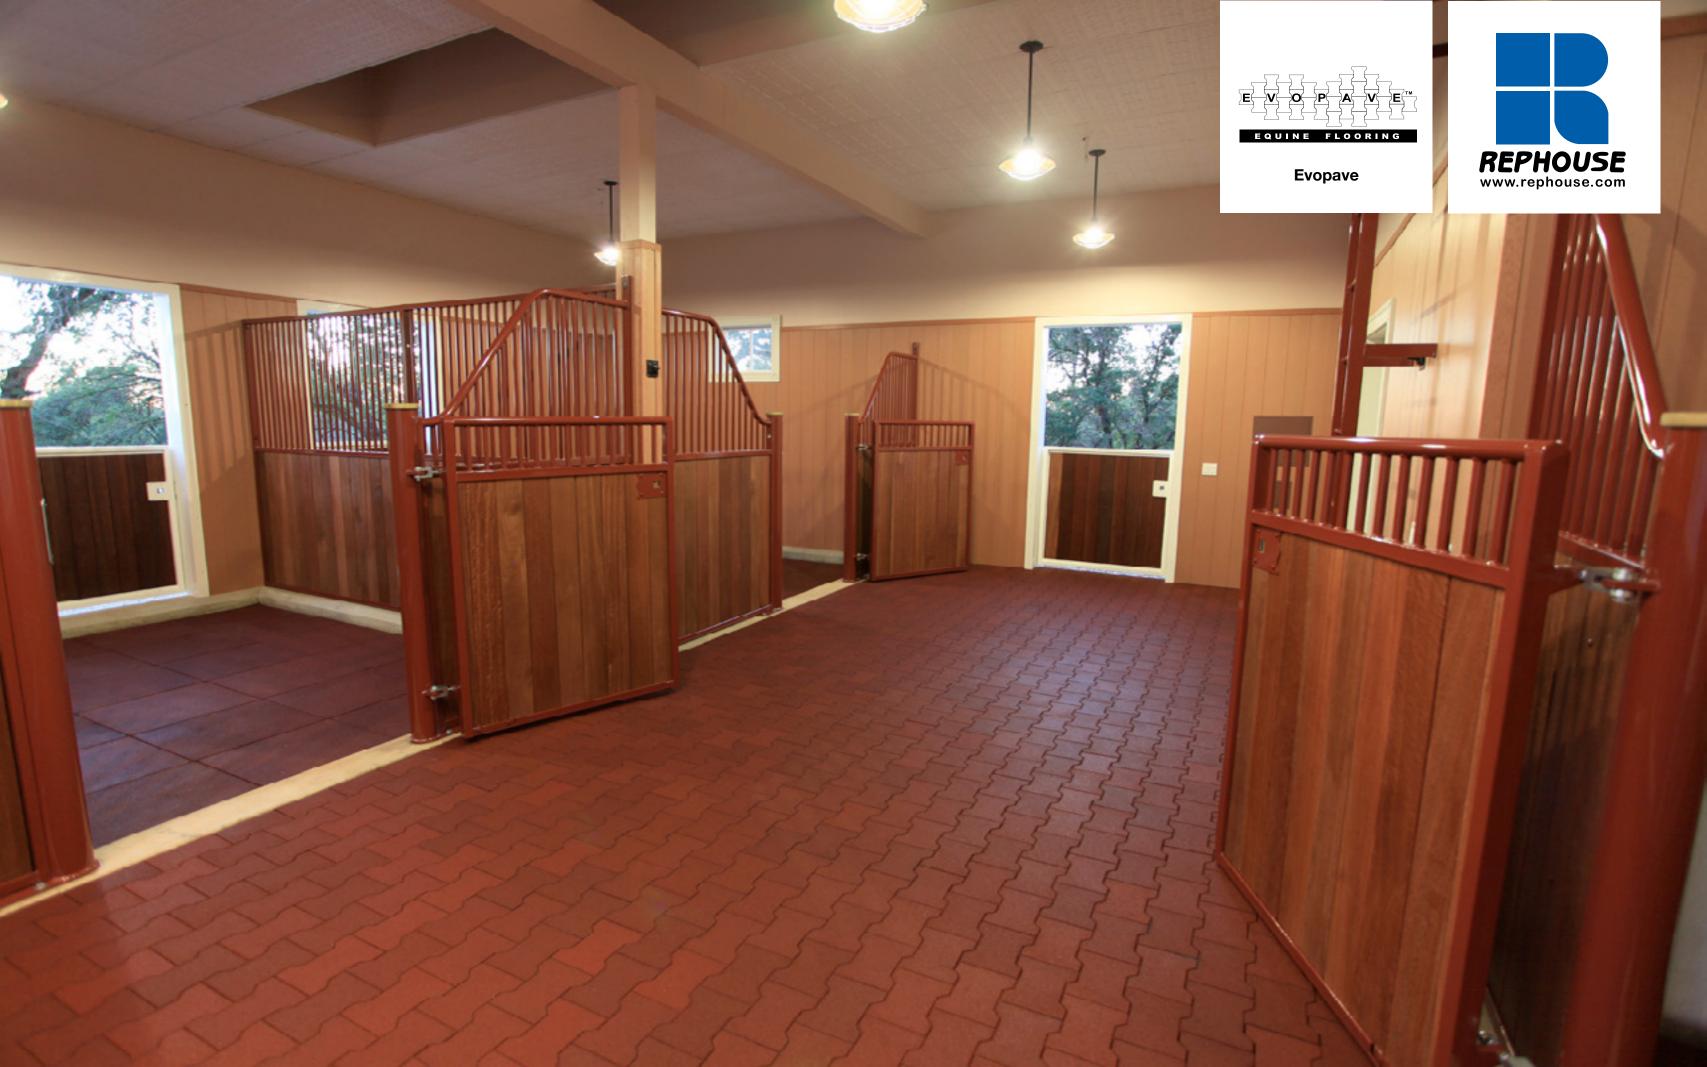

#### **Evopave™ Rubber Interlocking Pavers**

- Tough safety surfacing which can reduce the risk of injuries to animals
- Prefabricated interlocking rubber pavers supplied from 15mm to 45mm in thickness
- Long lasting
- Reduces fatigue and injuries
- Easy installation
- Wide choice of colors
- Low maintenance

**Evopave** 