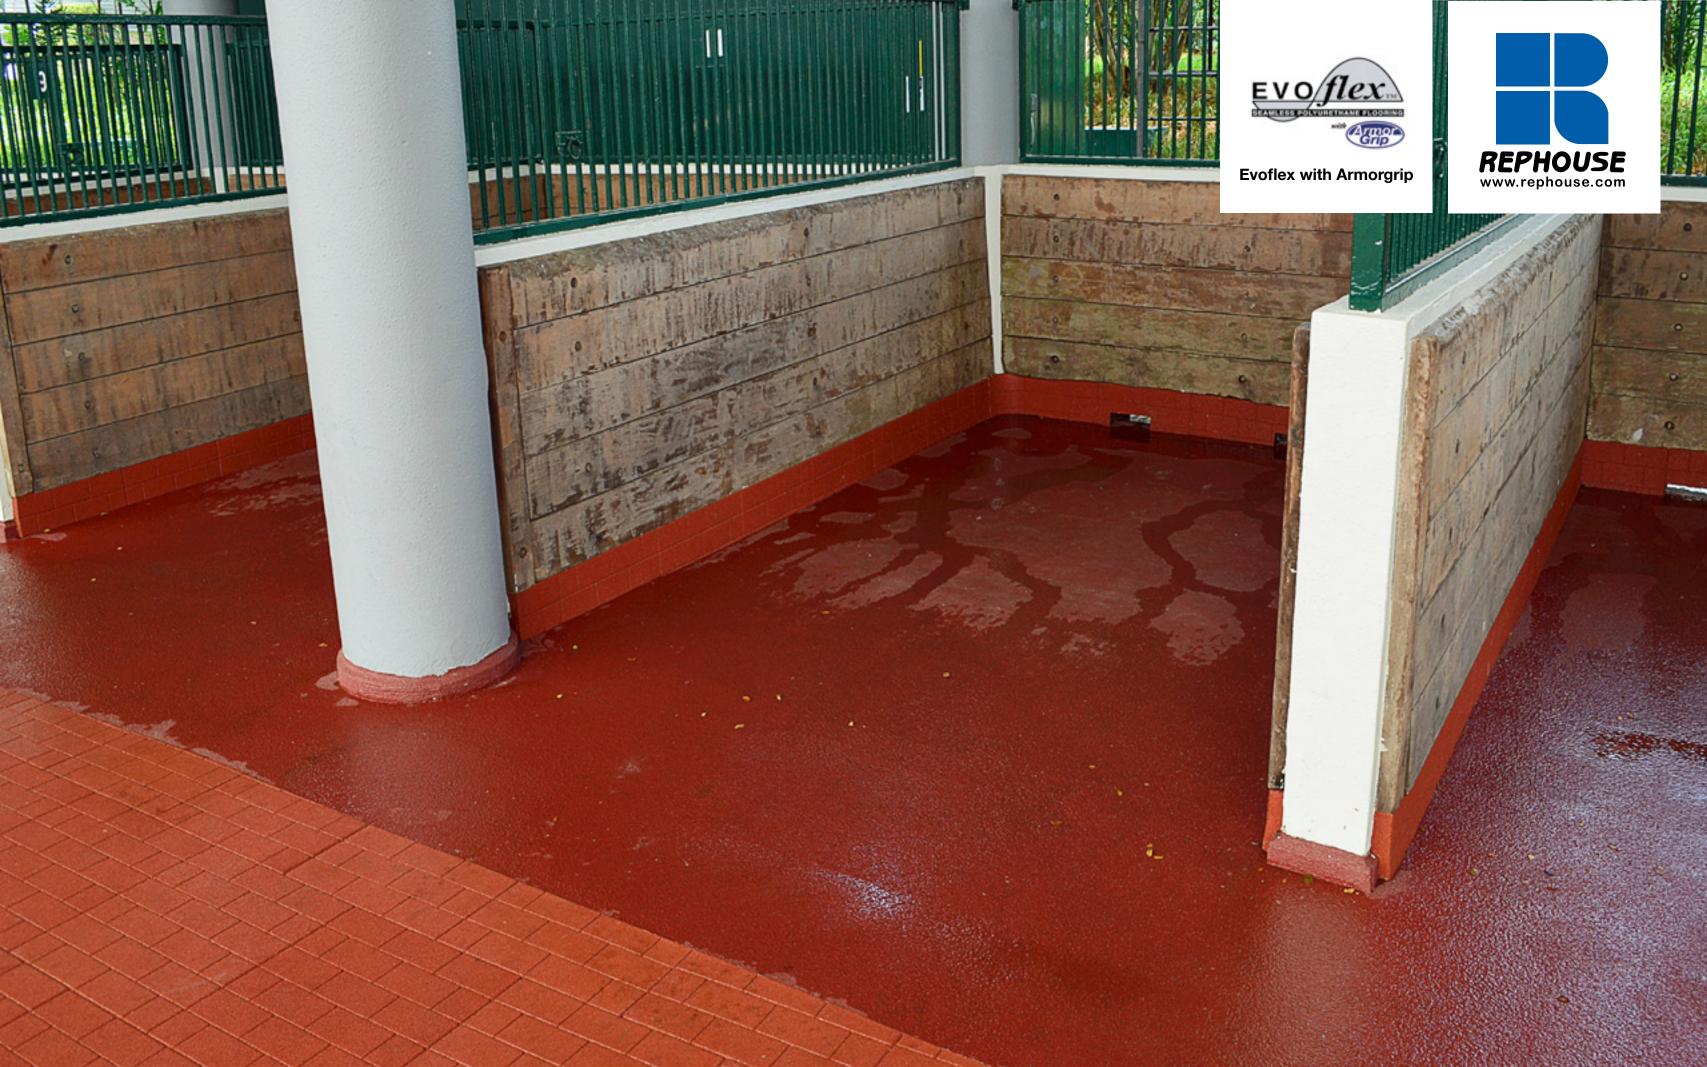

# An evolution in Equine Flooring.

## **Evoflex™ with Armorgrip™**

- Seamless polyurethane flooring
- Impermeable
- Hygienic and easily cleaned
- Pliable and resilient
- High grip textured surface
- Area elastic fiberglass mid-layer
- Durable and long lasting
- Chemically resistant to ammonias, animal wastes and disinfectants
- Reduces fatigue and injuries
- Repairable and recoatable