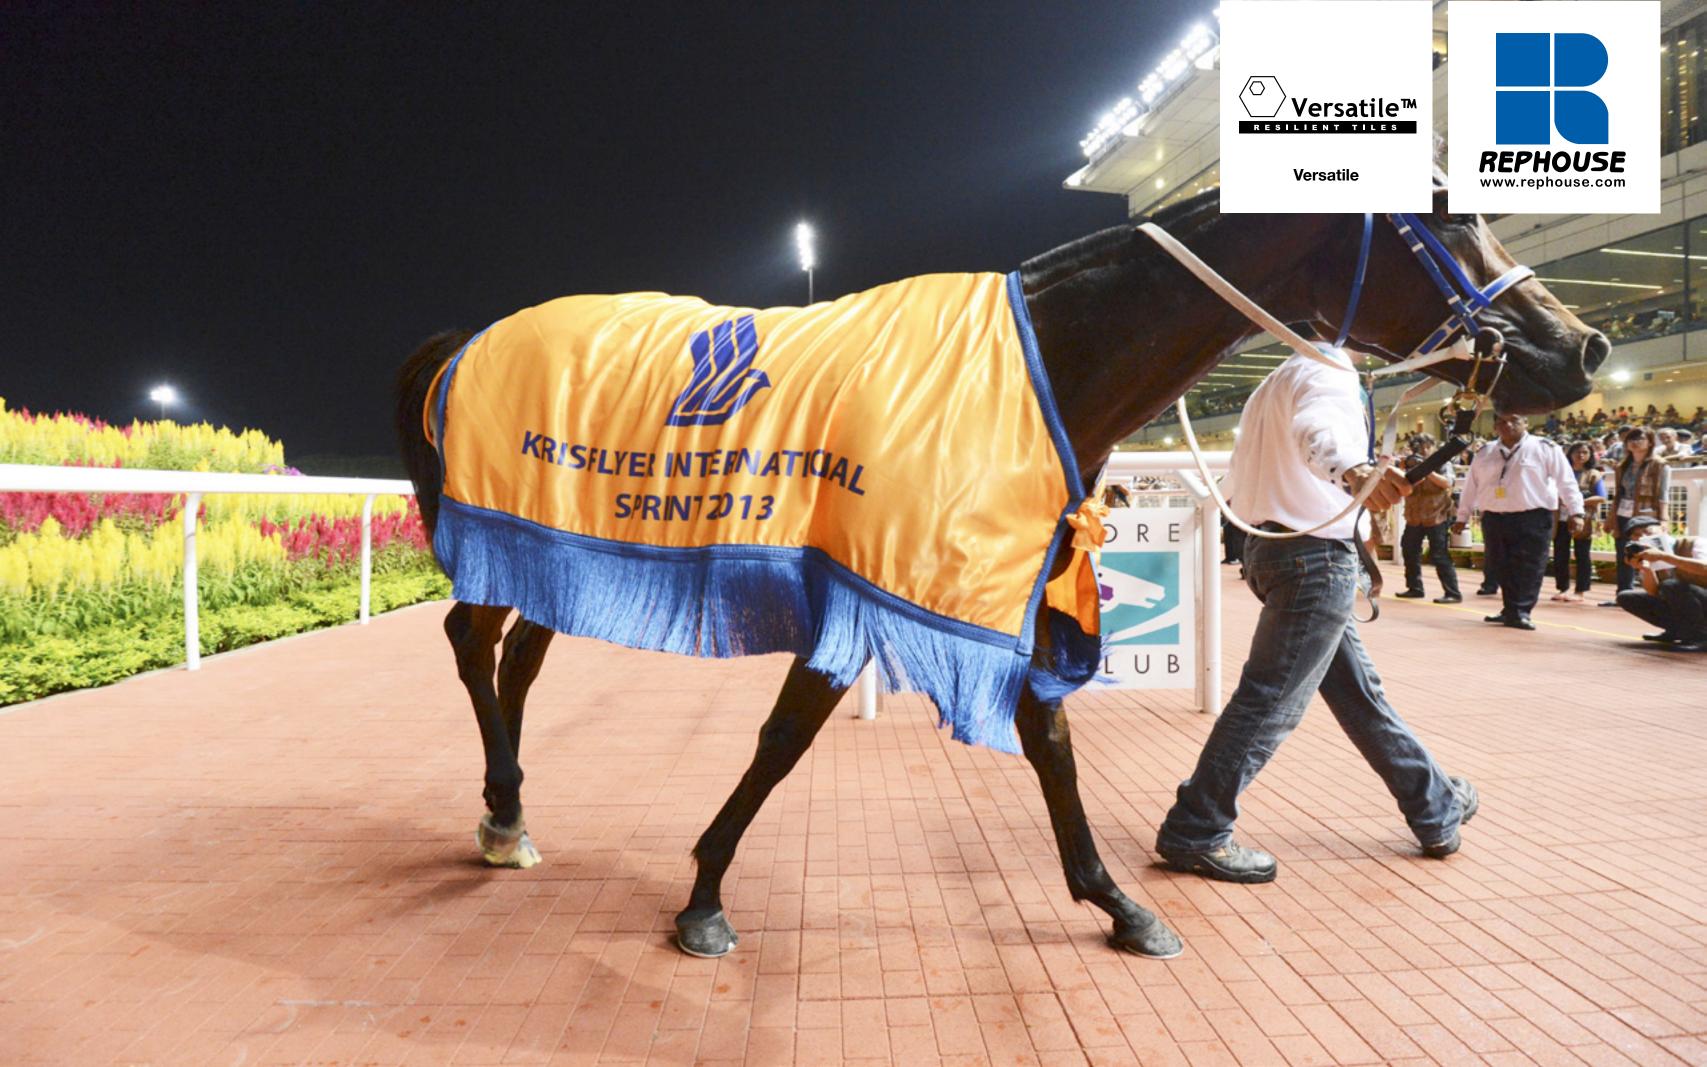

#### Rephouse's prominent Equine References.

- Hippodrome of Athens, Markopolos, Attica, Greece
  Venue of the Athens 2004 Olympics
- Calder Race Course, Kentucky, USA
  Venue of the Kentucky Derby
- Flemington Race Course, Melbourne, USA
  Venue of the Melbourne Cup
- Jebel Ali Stables, Dubai, UAE
- Meydan Race Course, Dubai, UAE
- H.H. Prince Sultan Bin Mohammed Saud Nofa Farm Project,
  Riyadh, Kingdom of Saudi Arabia
- Ascot Race Course, Ascot, UK
- Warsan Farms, Al Agaban, Abu Dhabi, UAE
- Colorado State University Veterinary Center, Colorado, USA
- Ross University Caribbean Veterinary School, St. Kitts, V.I., USA
- Millenium Stables, Dubai, UAE
- Singapore Turf Club, Singapore
- Macau Jockey Club, Macau, China
- ± 500,000 m2 installed globally

# Remarkably Versatile.

#### **Versatile™ Modular Rubber Tiles**

- Modular rubber tiles
- Fully elastic, weather proof, frost proof, durable and slip resistant
- Suited to a multitude of outdoor or indoor applications
- Dorable and long lasting
- Low maintenance

Versatile