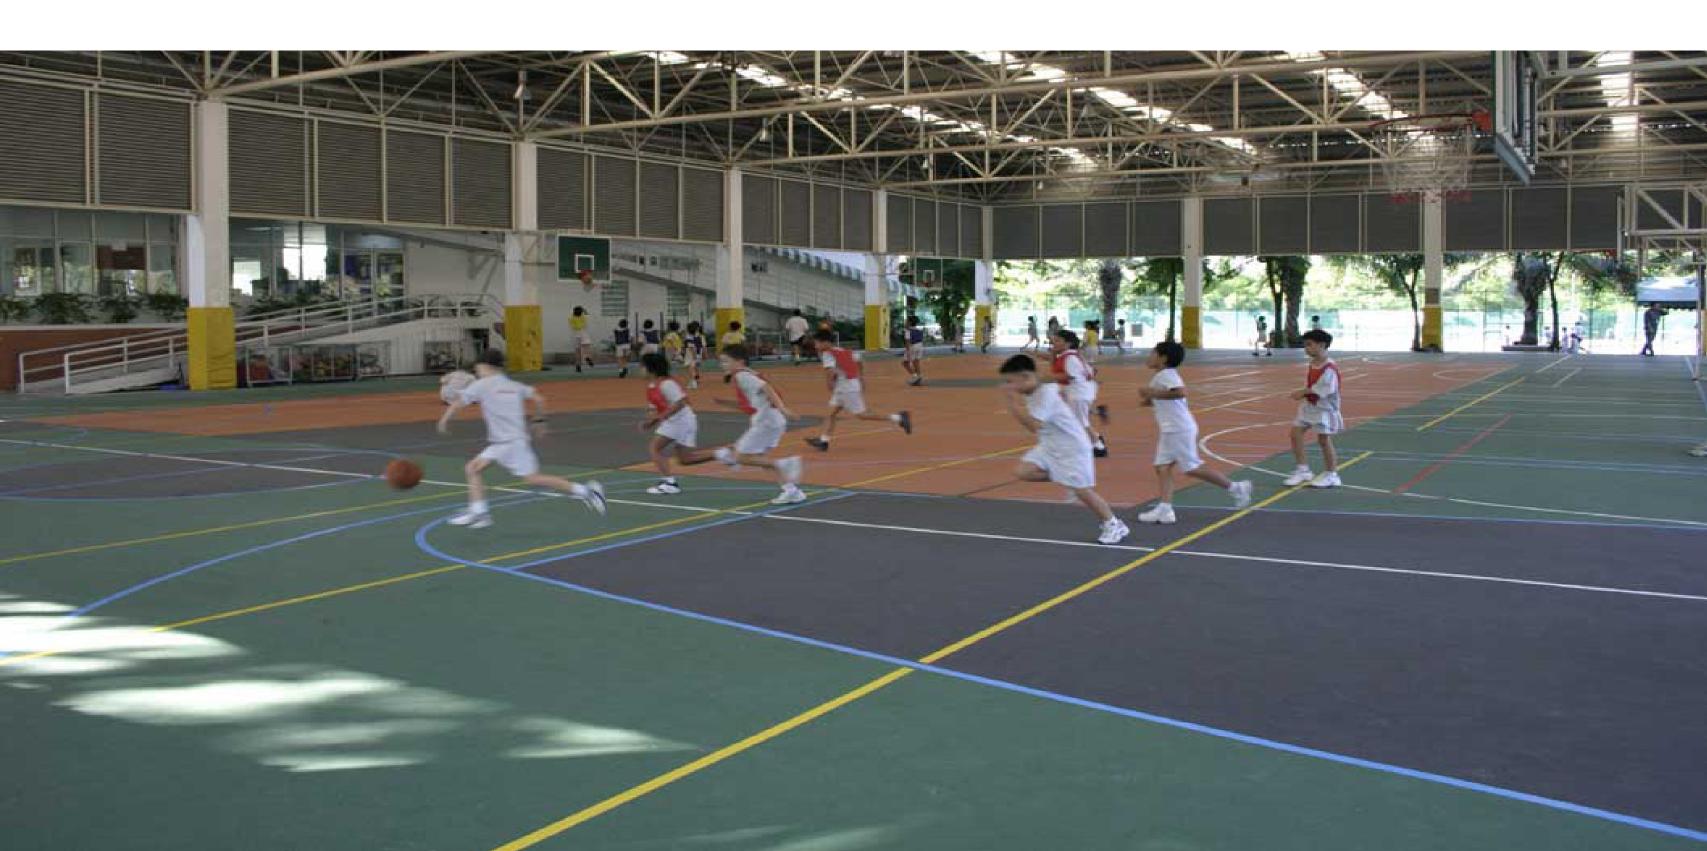

## And it can be used as a sports surface too.

Not only is Decoflex<sup>™</sup> D14 a great jogging and exercise surface, but it is also a full multipurpose sports surface.