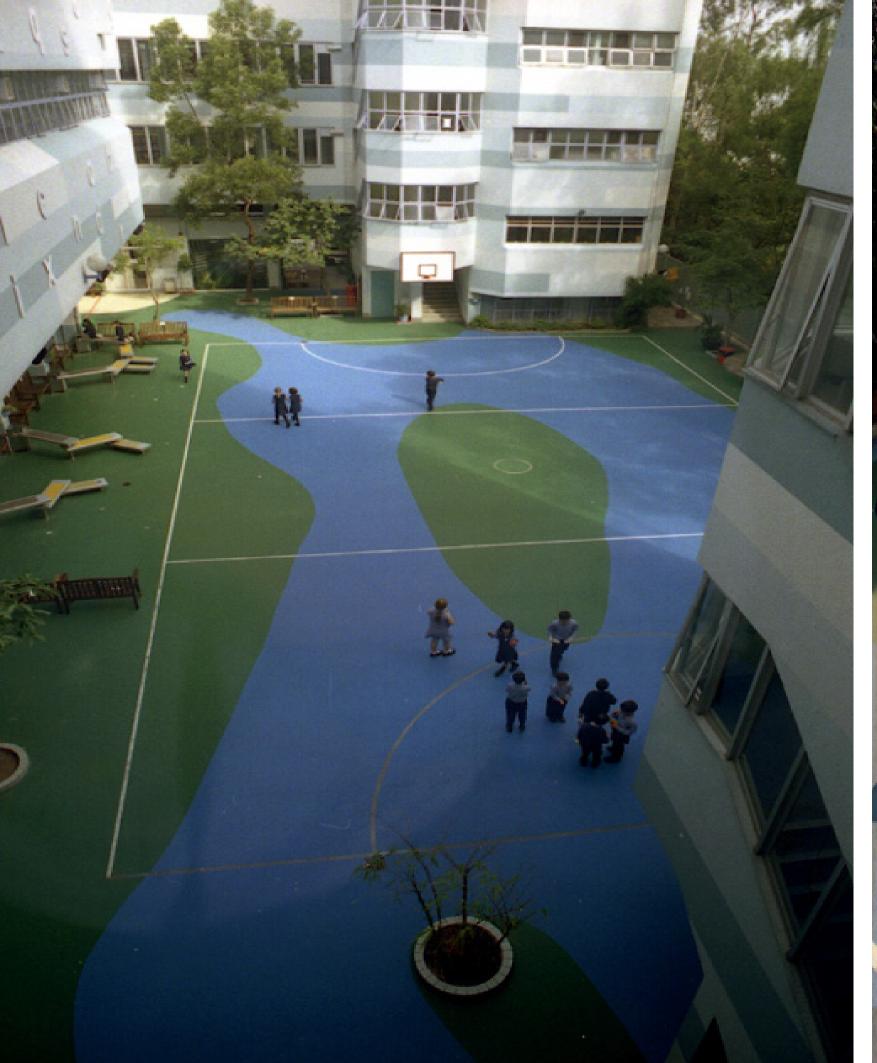

## And it can be used as a sports surface too.

Not only is Decoflex<sup>™</sup> D14 a great jogging and exercise surface, but it is also a full multipurpose sports surface.