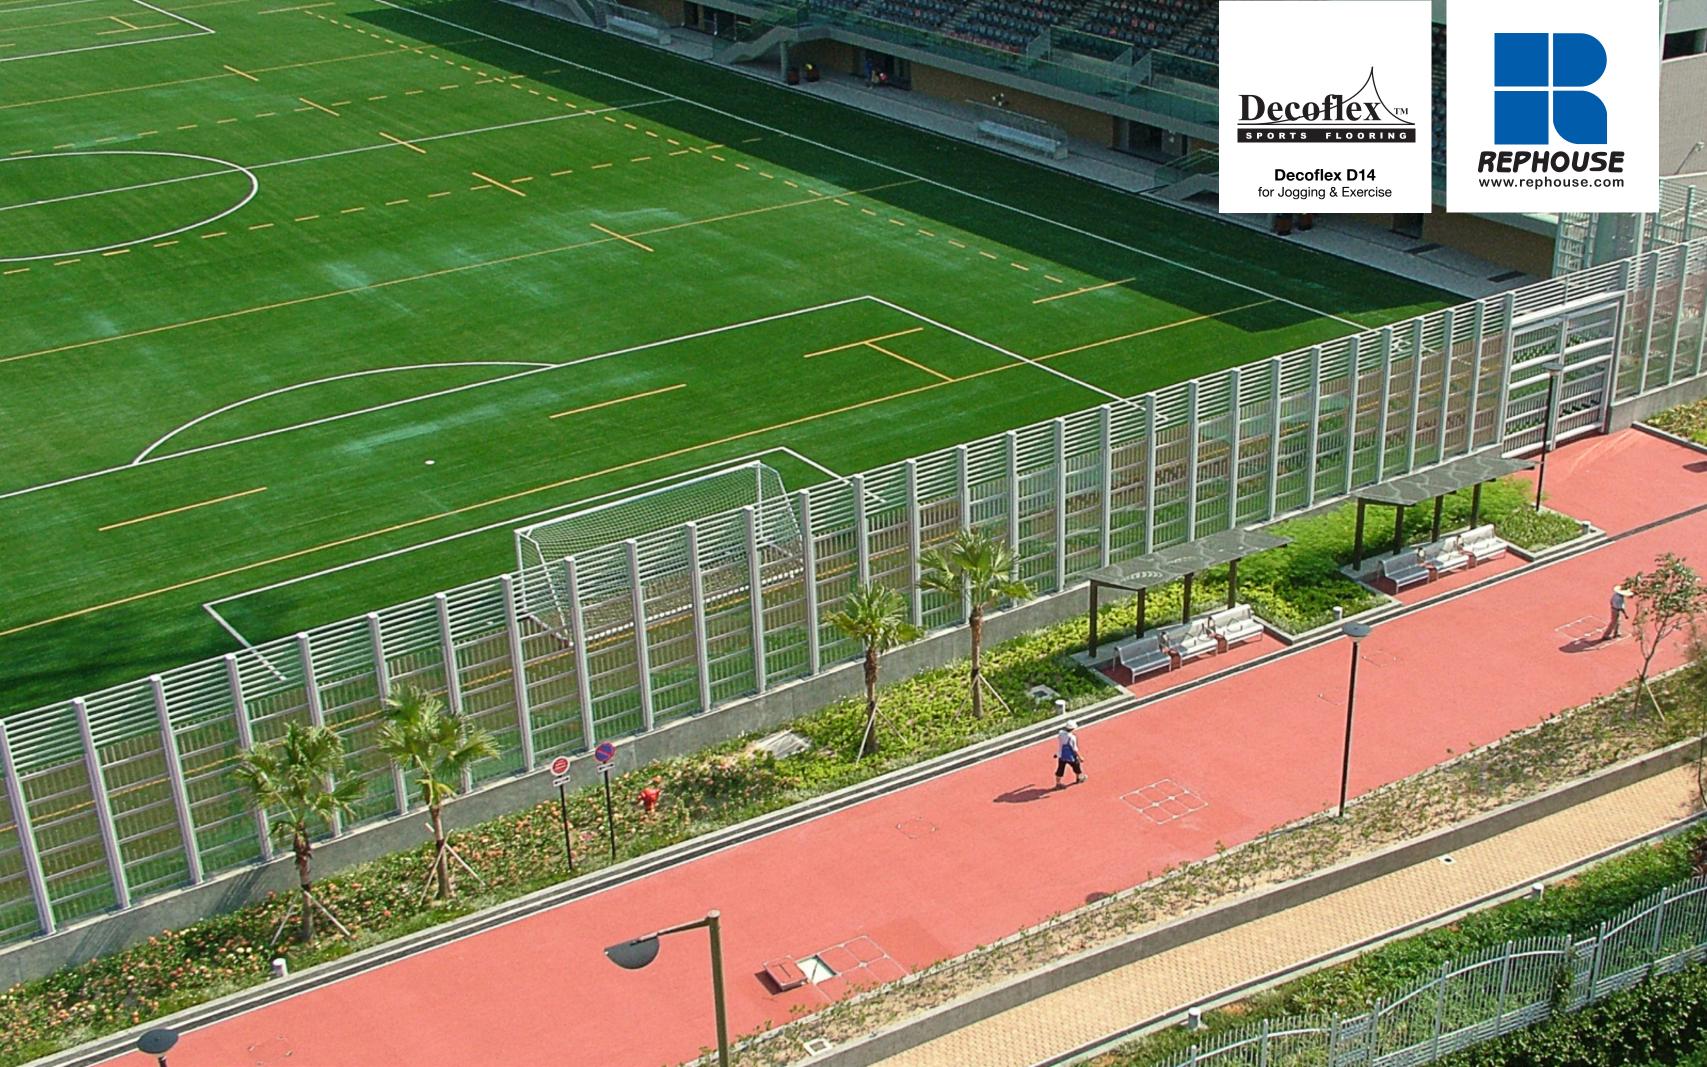

for Jogging Tracks & Exercise Paths

# Decoflex<sup>™</sup> D14 System for Jogging Tracks & Exercise Paths

- Non-slip, resilient rubber exercise surface that has real force reduction benefits which equate to perceptible jogging comfort
- Dual layered flooring system made of prefabricated recycled rubber base mat glued to a 100% Synthetic Colored EPDM top layer using PU88 2-part polyurethane adhesive
- Meets all the technical requirements of an International Association of Athletic Federations (IAAF) track surface
- No sharp edges, and no joint stress due to directional buildup of the dual-layer surface
- Color-fast top layer made of 100% Synthetic Colored EPDM Rubber
- Low maintenance and repairable
- 10 standard colors available
- Can be used for sports such as basketball and futsal as well