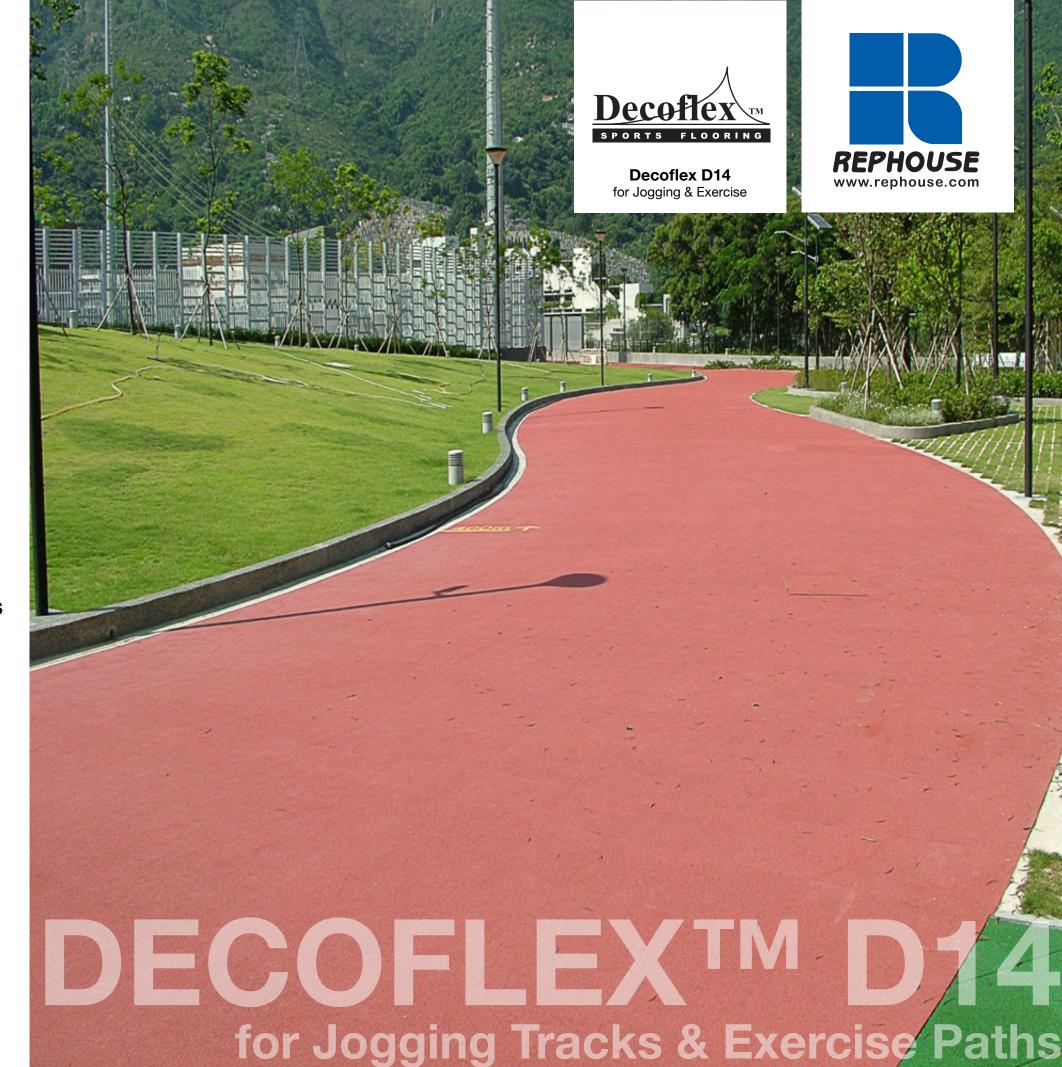

for Jogging Tracks & Exercise Paths

# Decoflex<sup>™</sup> D14 System for Jogging Tracks & Exercise Paths

- Non-slip, resilient rubber exercise surface that has real force reduction benefits which equate to perceptible jogging comfort
- Dual layered flooring system made of prefabricated recycled rubber base mat glued to a 100% Synthetic Colored EPDM top layer using PU88 2-part polyurethane adhesive
- Meets all the technical requirements of an International Association of Athletic Federations (IAAF) track surface
- No sharp edges, and no joint stress due to directional buildup of the dual-layer surface
- Color-fast top layer made of 100% Synthetic Colored EPDM Rubber
- Low maintenance and repairable
- 10 standard colors available
- Can be used for sports such as basketball and futsal as well