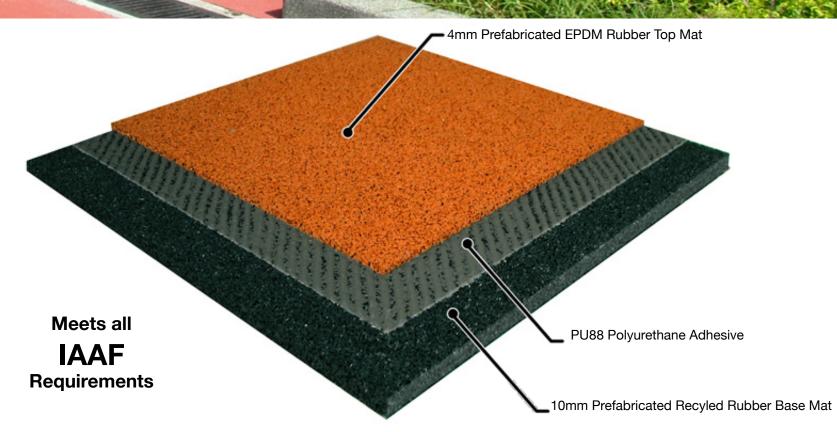

# Decoflex<sup>™</sup> D14 System for Jogging Tracks & Exercise Paths

- Non-slip, resilient rubber exercise surface that has real force reduction benefits which equate to perceptible jogging comfort
- Dual layered flooring system made of prefabricated recycled rubber base mat glued to a 100% Synthetic Colored EPDM top layer using PU88 2-part polyurethane adhesive
- Meets all the technical requirements of an International Association of Athletic Federations (IAAF) track surface
- No sharp edges, and no joint stress due to directional buildup of the dual-layer surface
- Color-fast top layer made of 100% Synthetic Colored EPDM Rubber
- Low maintenance and repairable
- 10 standard colors available
- Can be used for sports such as basketball and futsal as well

#### **General Specifications**

| IAAF Specifications                  | D14                    |
|--------------------------------------|------------------------|
| Thickness                            | 14 mm                  |
| Force Reduction @ 23°C               | 43%                    |
| Tensile Strength                     | 0.55 N/mm <sup>2</sup> |
| Elongation at Break                  | 47%                    |
| Permeability                         | <b>Impermeable</b>     |
| Friction                             | 0.62 / 57%             |
| <b>Modified Vertical deformation</b> | 1.60 mm                |
| IAAF Compliant                       | Yes                    |
| IAAF Certified                       | No                     |