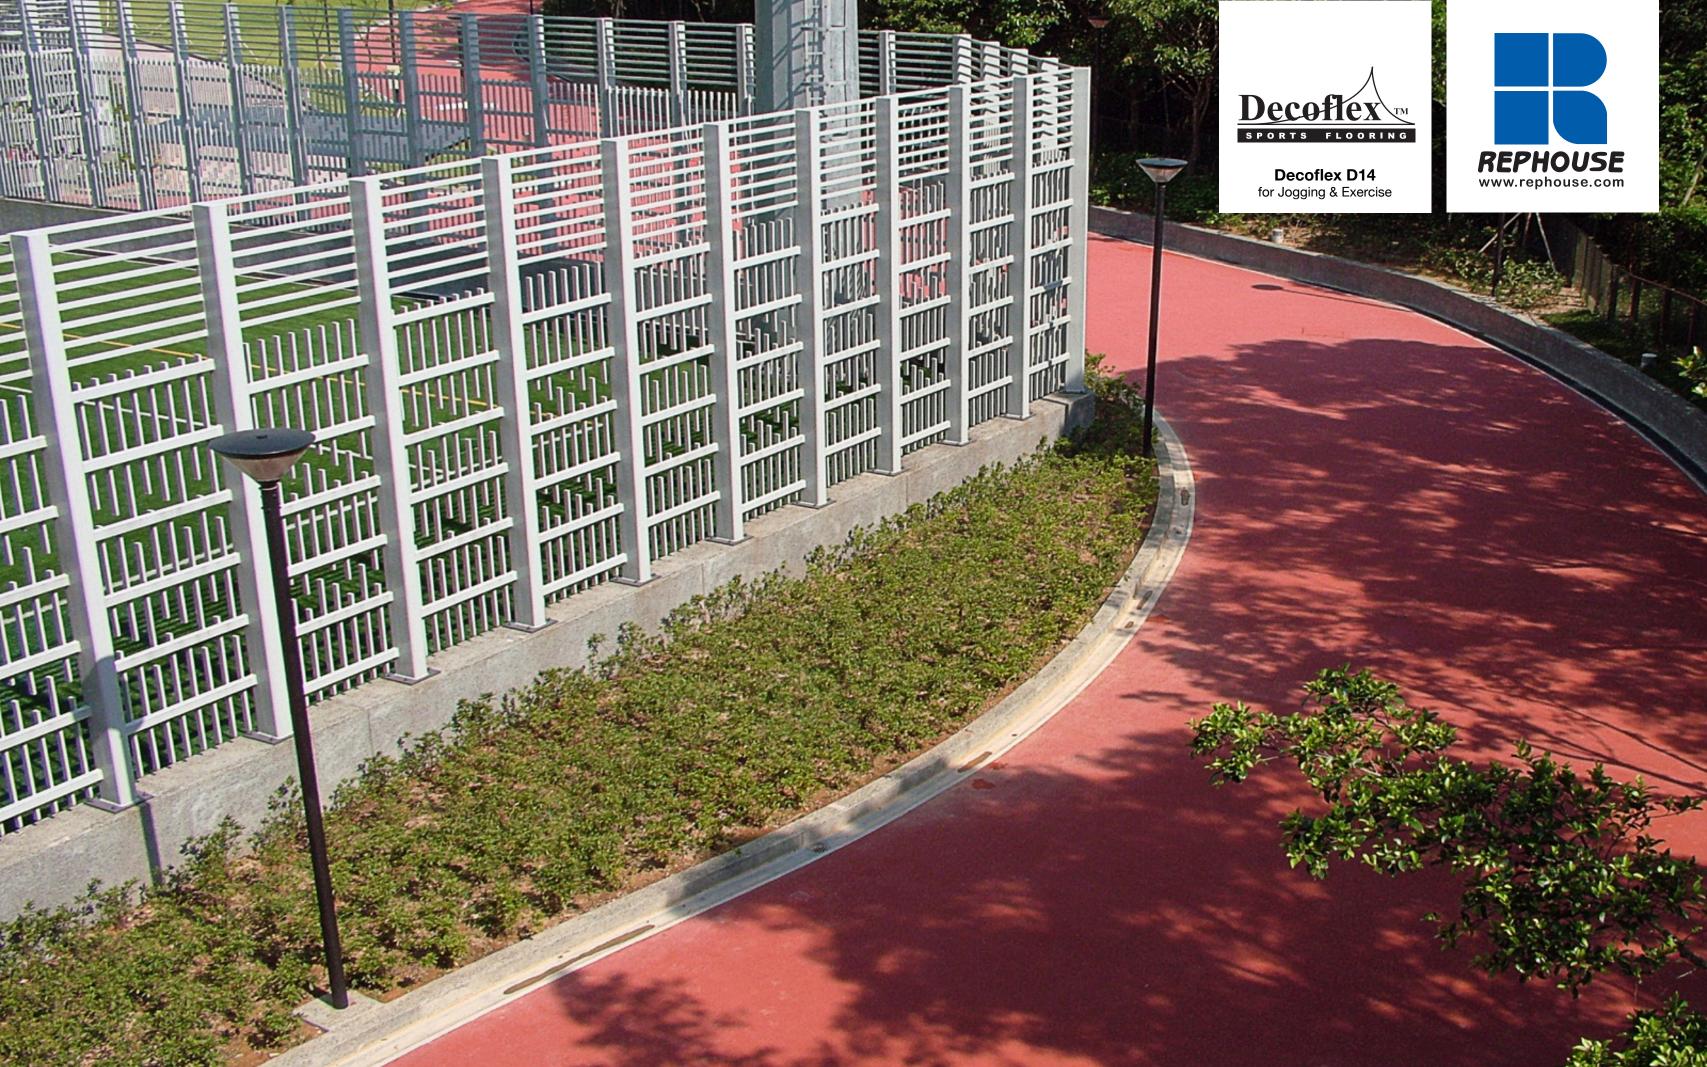

for Jogging Tracks & Exercise Paths

# Decoflex<sup>™</sup> D14 System for Jogging Tracks & Exercise Paths

- Non-slip, resilient rubber exercise surface that has real force reduction benefits which equate to perceptible jogging comfort
- Dual layered flooring system made of prefabricated recycled rubber base mat glued to a 100% Synthetic Colored EPDM top layer using PU88 2-part polyurethane adhesive
- Meets all the technical requirements of an International Association of Athletic Federations (IAAF) track surface
- No sharp edges, and no joint stress due to directional buildup of the dual-layer surface
- Color-fast top layer made of 100% Synthetic Colored EPDM Rubber
- Low maintenance and repairable
- 10 standard colors available
- Can be used for sports such as basketball and futsal as well