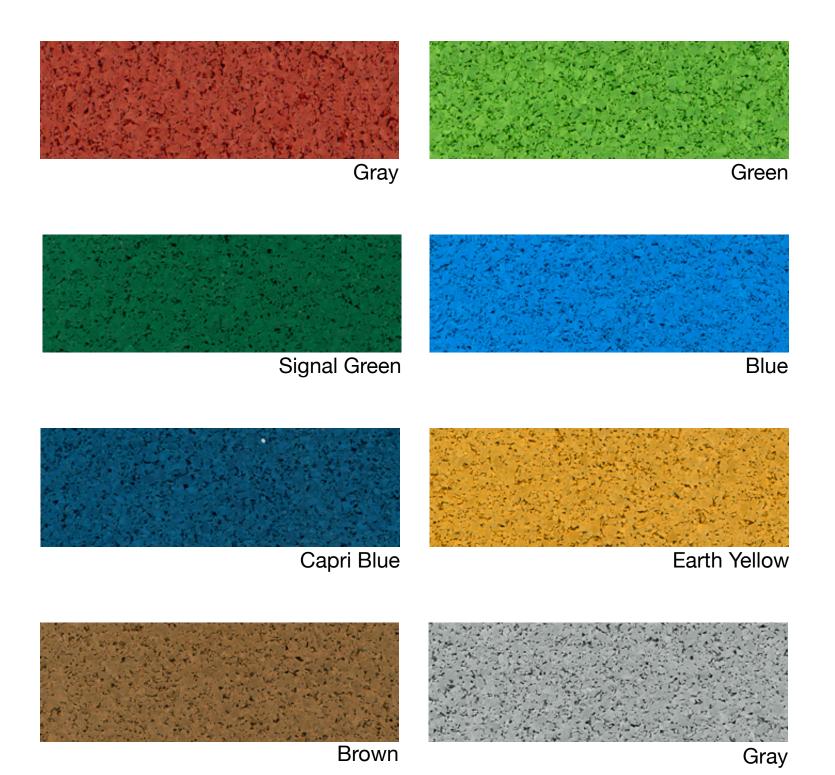

## **10 Standard Colors**

# Decoflex<sup>™</sup> D14 System for Jogging Tracks & Exercise Paths

- Non-slip, resilient rubber exercise surface that has real force reduction benefits which equate to perceptible jogging comfort
- Dual layered flooring system made of prefabricated recycled rubber base mat glued to a 100% Synthetic Colored EPDM top layer using PU88 2-part polyurethane adhesive
- Meets all the technical requirements of an International Association of Athletic Federations (IAAF) track surface
- No sharp edges, and no joint stress due to directional buildup of the dual-layer surface
- Color-fast top layer made of 100% Synthetic Colored EPDM Rubber
- Low maintenance and repairable
- 10 standard colors available
- Can be used for sports such as basketball and futsal as well