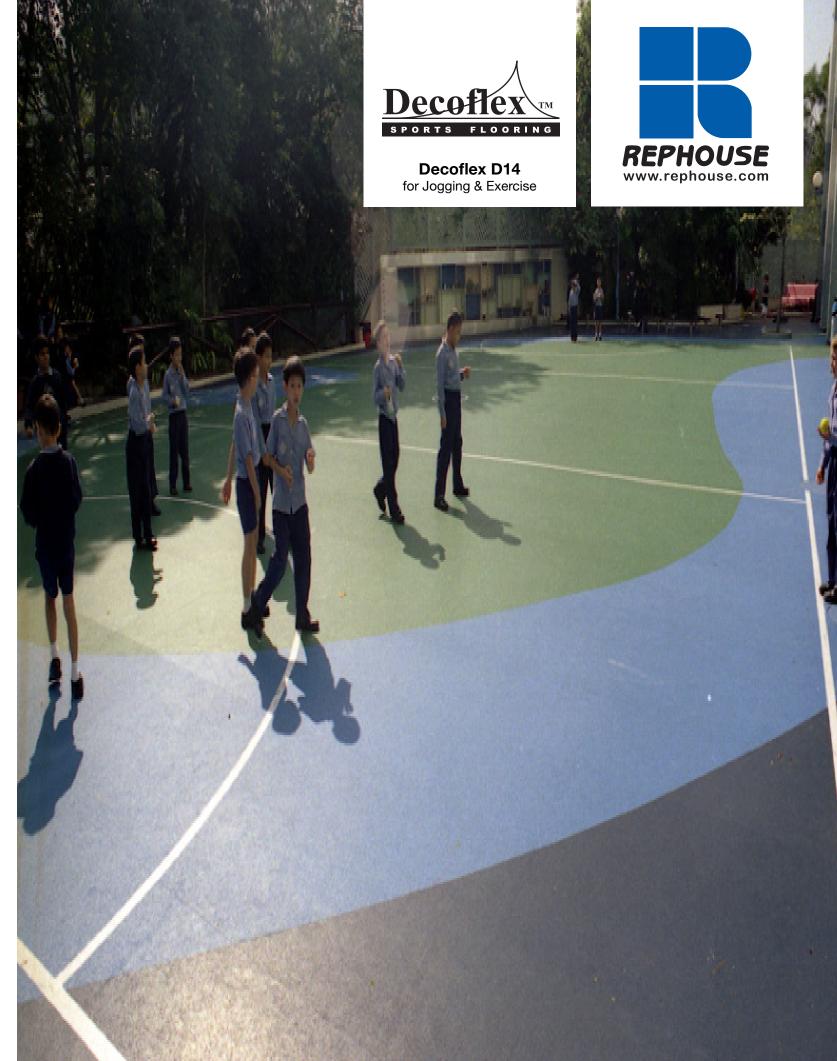

## And it can be used as a sports surface too.

Not only is Decoflex<sup>™</sup> D14 a great jogging and exercise surface, but it is also a full multipurpose sports surface.