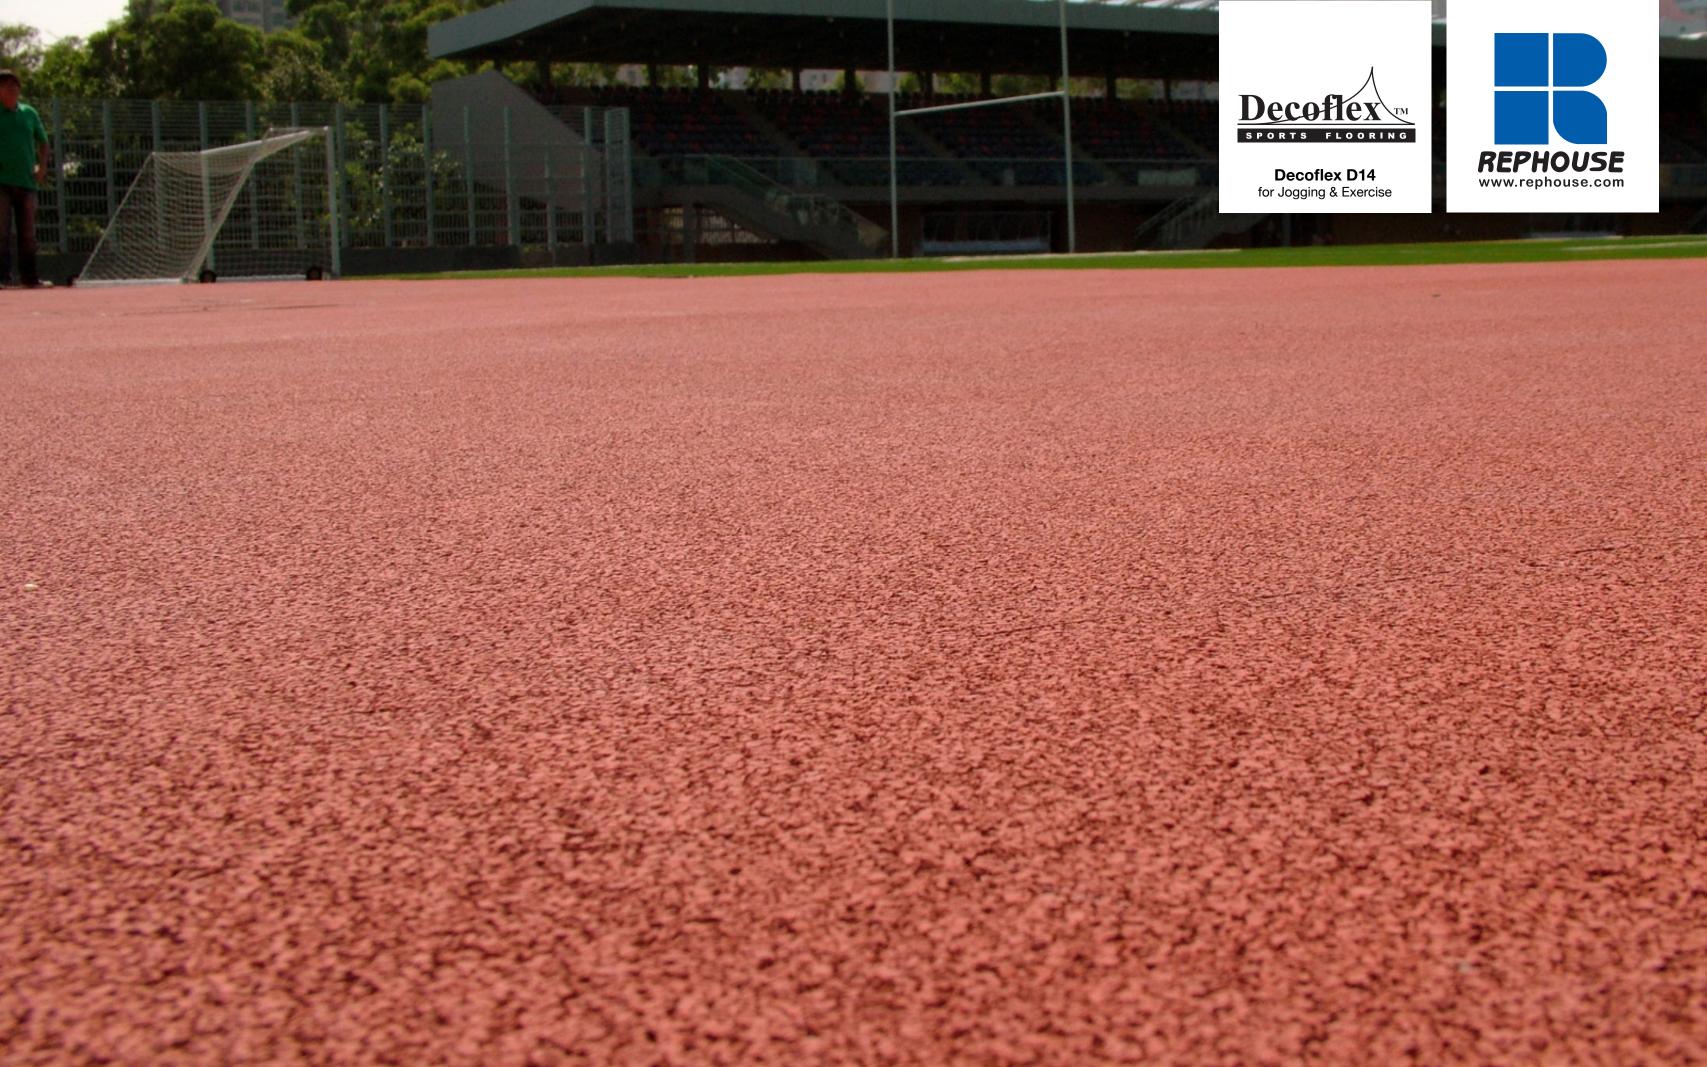

# Decoflex<sup>™</sup> D14 System for Jogging Tracks & Exercise Paths

- Non-slip, resilient rubber exercise surface that has real force reduction benefits which equate to perceptible jogging comfort
- Dual layered flooring system made of prefabricated recycled rubber base mat glued to a 100% Synthetic Colored EPDM top layer using PU88 2-part polyurethane adhesive
- Meets all the technical requirements of an International Association of Athletic Federations (IAAF) track surface
- No sharp edges, and no joint stress due to directional buildup of the dual-layer surface
- Color-fast top layer made of 100% Synthetic Colored EPDM Rubber
- Low maintenance and repairable
- 10 standard colors available
- Can be used for sports such as basketball and futsal as well

#### **General Specifications**

| IAAF Specifications                  | D14                    |
|--------------------------------------|------------------------|
| Thickness                            | 14 mm                  |
| Force Reduction @ 23°C               | 43%                    |
| Tensile Strength                     | 0.55 N/mm <sup>2</sup> |
| Elongation at Break                  | 47%                    |
| Permeability                         | <b>Impermeable</b>     |
| Friction                             | 0.62 / 57%             |
| <b>Modified Vertical deformation</b> | 1.60 mm                |
| IAAF Compliant                       | Yes                    |
| IAAF Certified                       | No                     |