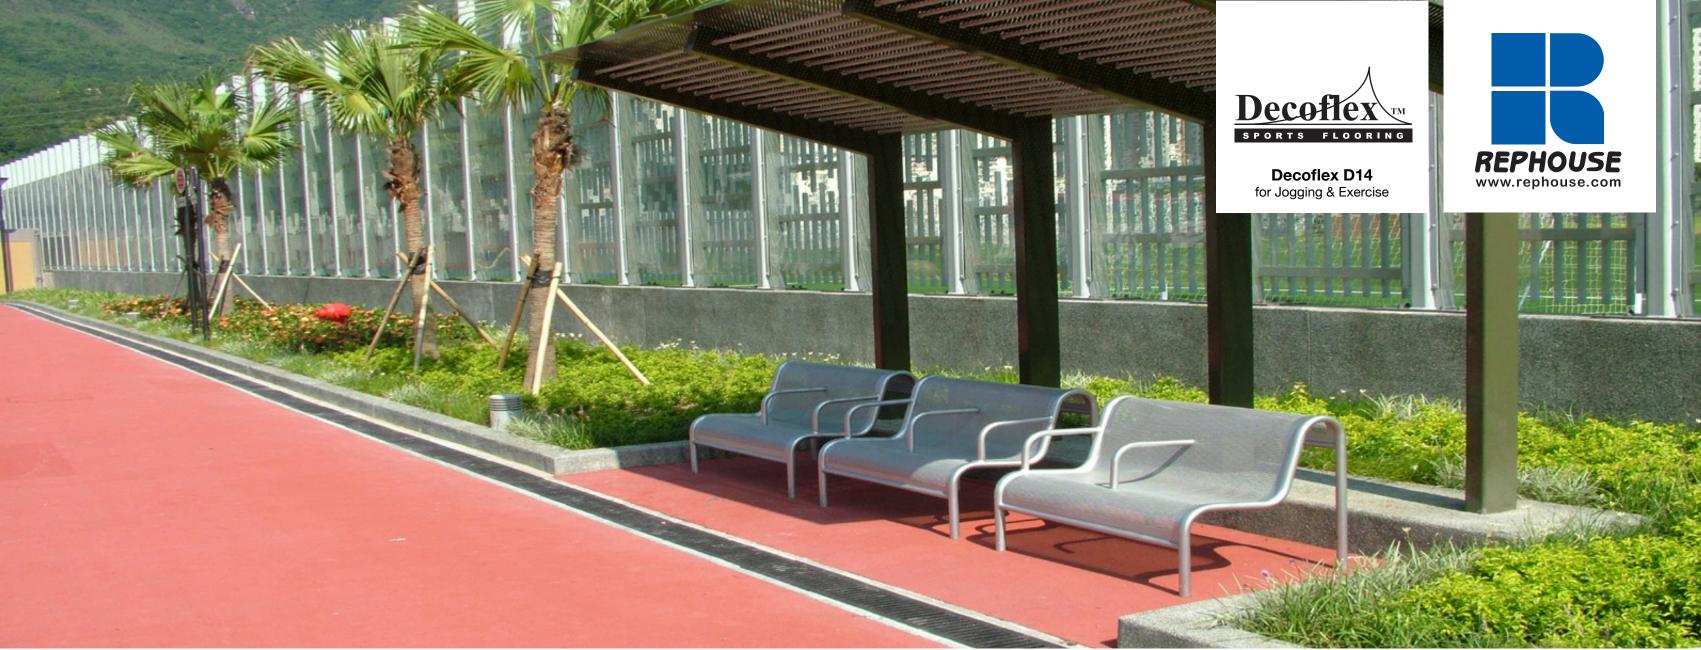

## And it can be used as a sports surface too.

Not only is Decoflex<sup>™</sup> D14 a great jogging and exercise surface, but it is also a full multipurpose sports surface.