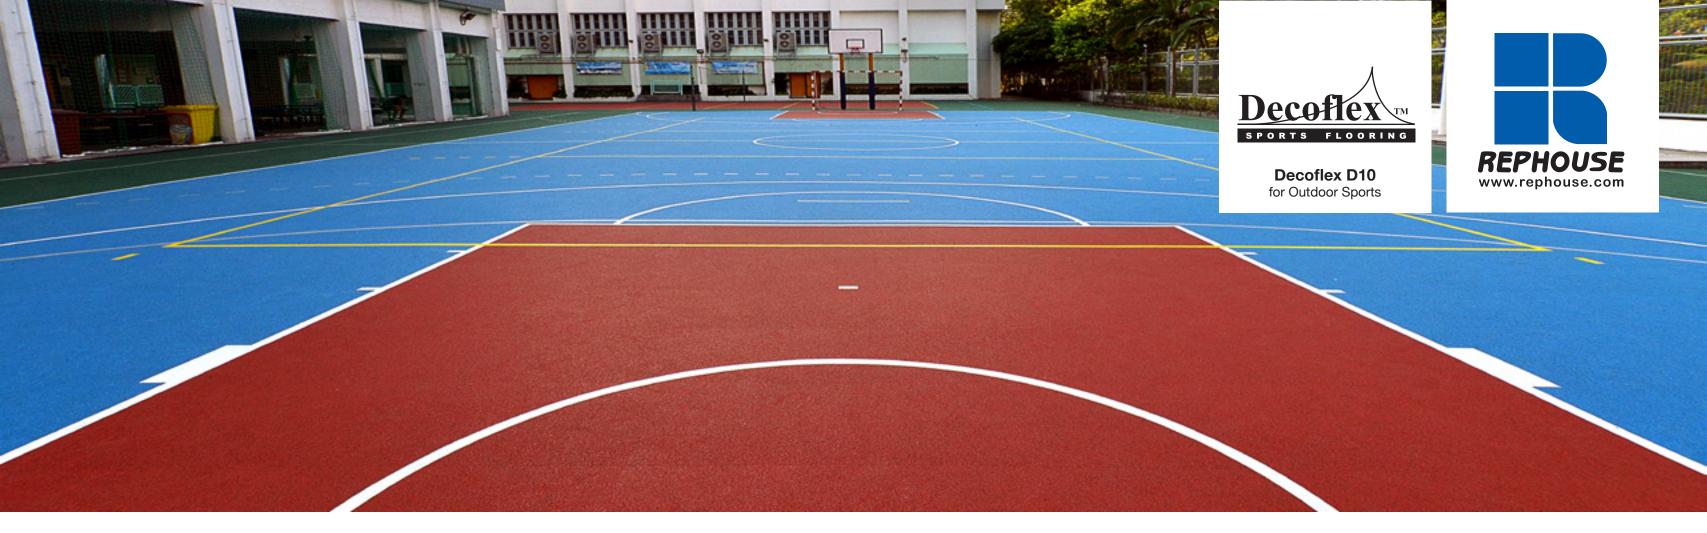

#### **Decoflex™ D10 Outdoor Sports Flooring**

Decoflex<sup>™</sup> D10 Outdoor Sports Flooring is a prefabricated sports flooring system specifically engineered for all weather sports applications. It is a true multipurpose sports surface ideal for schools, clubs, colleges, universities and public facilities.

By incorporating a resilient recycled rubber base mat, Decoflex<sup>™</sup> has been optimized for just about any outdoor sports requirement. The top surface is always made of a highly durable, colored synthetic EPDM rubber ensuring long life and optimum playability.

- Completely prefabricated, dual layer sports system
- 10mm thick
- Ideally suited as an outdoor multi-sport surface
  - basketball
  - tennis
  - volleyball
  - netball
  - 5-a-side soccer / futsal
  - badminton
  - handball
  - school yard
- Supplied in rolls, ready to install and use
- Easy to install & no special machinery required
- No joint stress
- Available in many colors
- 7-year warranty