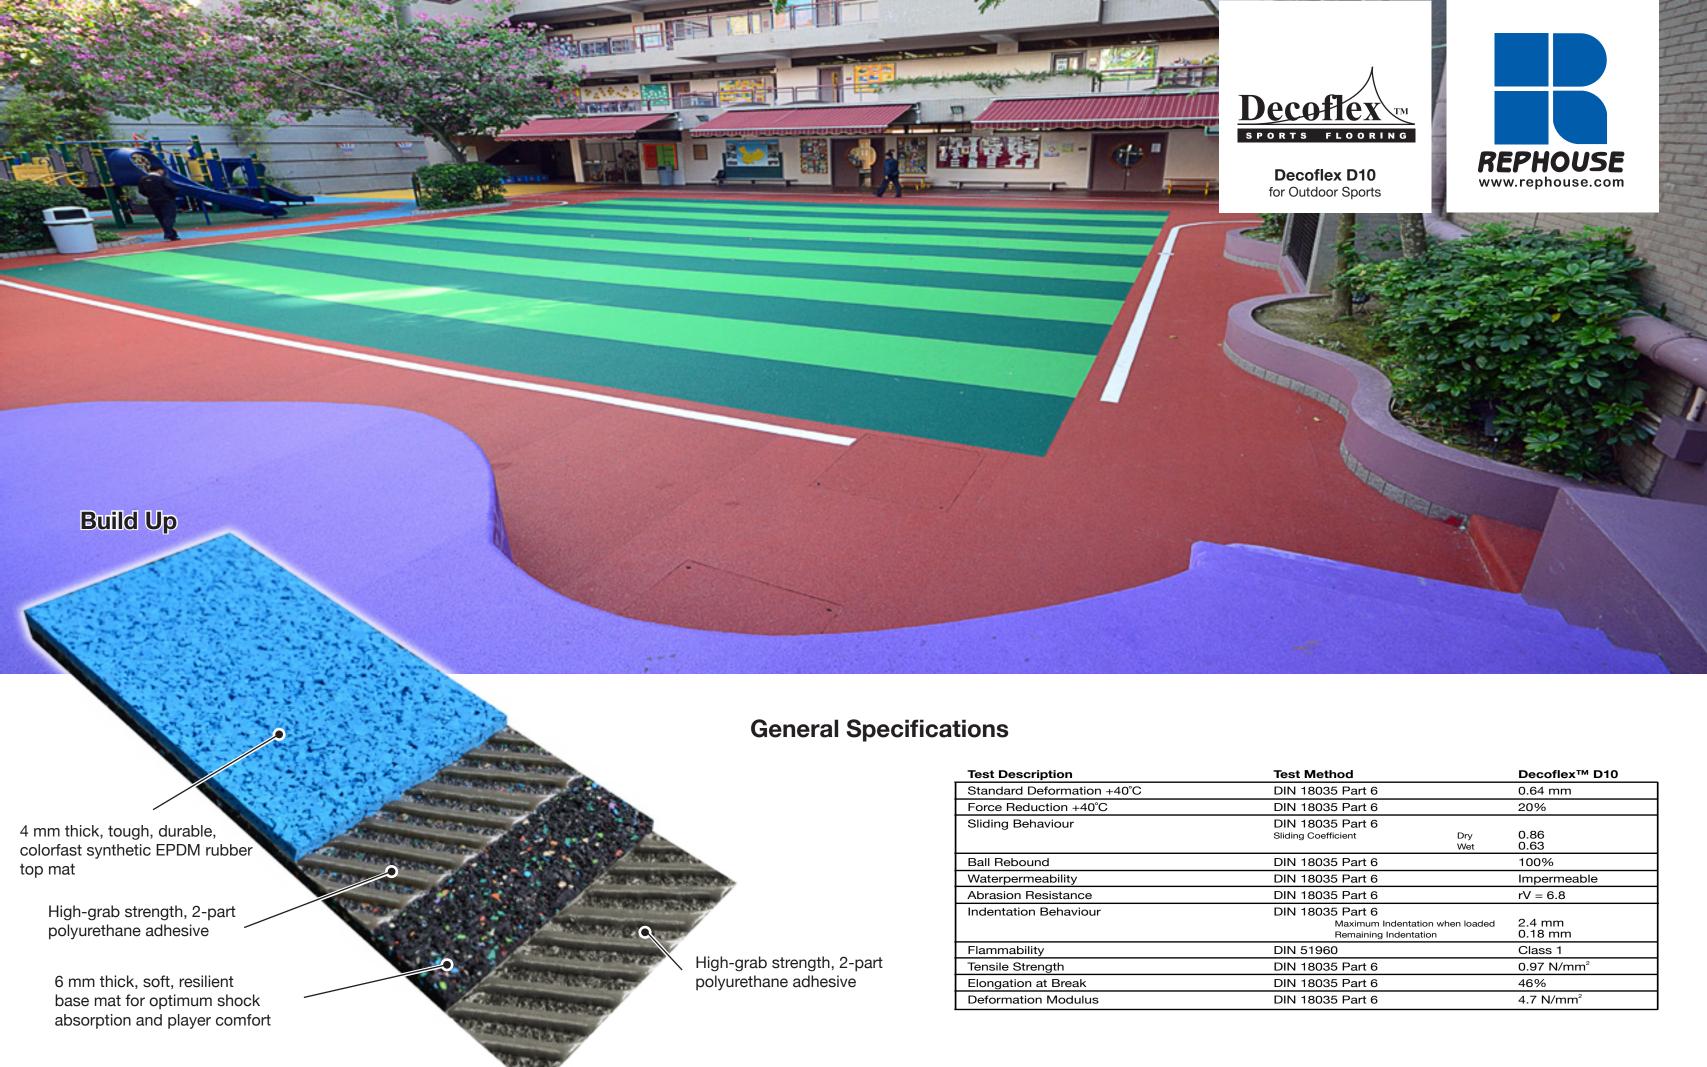

By incorporating a resilient recycled rubber base mat, Decoflex<sup>™</sup> has been optimized for just about any outdoor sports requirement. The top surface is always made of a highly durable, colored synthetic EPDM rubber ensuring long life and optimum playability.

- Completely prefabricated, dual layer sports system
- 10mm thick
- Ideally suited as an outdoor multi-sport surface
  - basketball
  - tennis
  - volleyball
  - netball
  - 5-a-side soccer / futsal
  - badminton
  - handball
  - school yard
- Supplied in rolls, ready to install and use
- Easy to install & no special machinery required
- No joint stress
- Available in many colors
- 7-year warranty

### **Decoflex™ D10 for Outdoor Sports**

Telegray

Black

Decoflex<sup>TM</sup> D products are manufactured as roll sheet goods, and can be cut to suit the measurements of your outdoor sports facility.

Roll