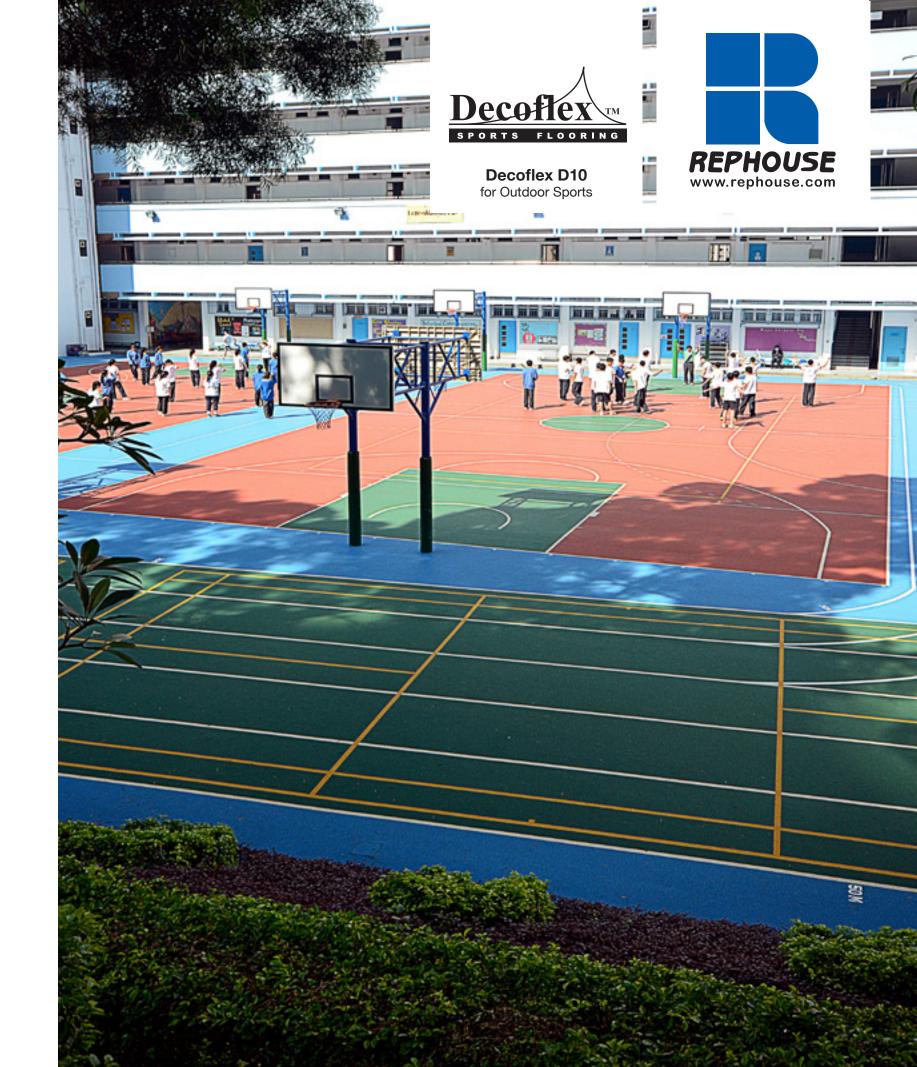

#### **Decoflex™ D10 Outdoor Sports Flooring**

Decoflex<sup>™</sup> D10 Outdoor Sports Flooring is a prefabricated sports flooring system specifically engineered for all weather sports applications. It is a true multipurpose sports surface ideal for schools, clubs, colleges, universities and public facilities.

- Completely prefabricated, dual layer sports system
- 10mm thick
- Ideally suited as an outdoor multi-sport surface
  - basketball
  - tennis
  - volleyball
  - netball
  - 5-a-side soccer / futsal
  - badminton
  - handball
  - school yard
- Supplied in rolls, ready to install and use
- Easy to install & no special machinery required
- No joint stress
- Available in many colors
- 7-year warranty

## **10 Standard Colors**

### **Decoflex™ D10 for Outdoor Sports**

Telegray

Black

Decoflex<sup>TM</sup> D products are manufactured as roll sheet goods, and can be cut to suit the measurements of your outdoor sports facility.

Roll