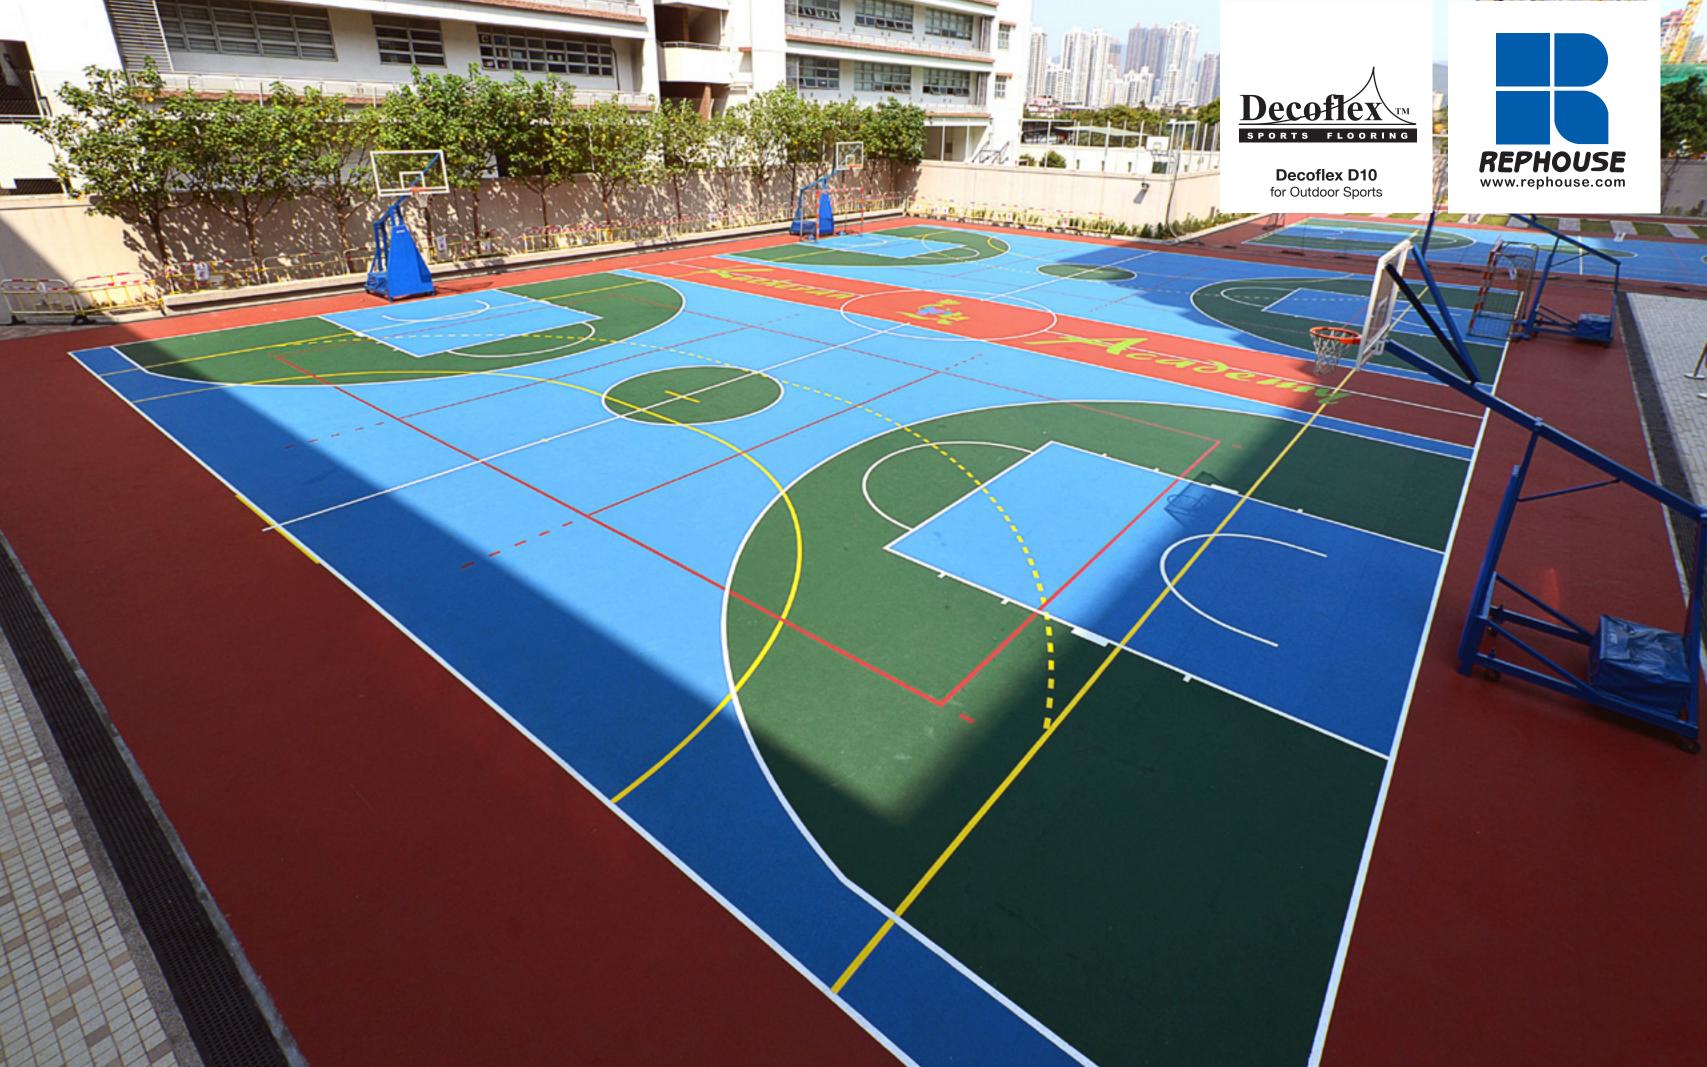

#### **Decoflex™ D10 Outdoor Sports Flooring**

Decoflex<sup>™</sup> D10 Outdoor Sports Flooring is a prefabricated sports flooring system specifically engineered for all weather sports applications. It is a true multipurpose sports surface ideal for schools, clubs, colleges, universities and public facilities.

- Completely prefabricated, dual layer sports system
- 10mm thick
- Ideally suited as an outdoor multi-sport surface
  - basketball
  - tennis
  - volleyball
  - netball
  - 5-a-side soccer / futsal
  - badminton
  - handball
  - school yard
- Supplied in rolls, ready to install and use
- Easy to install & no special machinery required
- No joint stress
- Available in many colors
- 7-year warranty