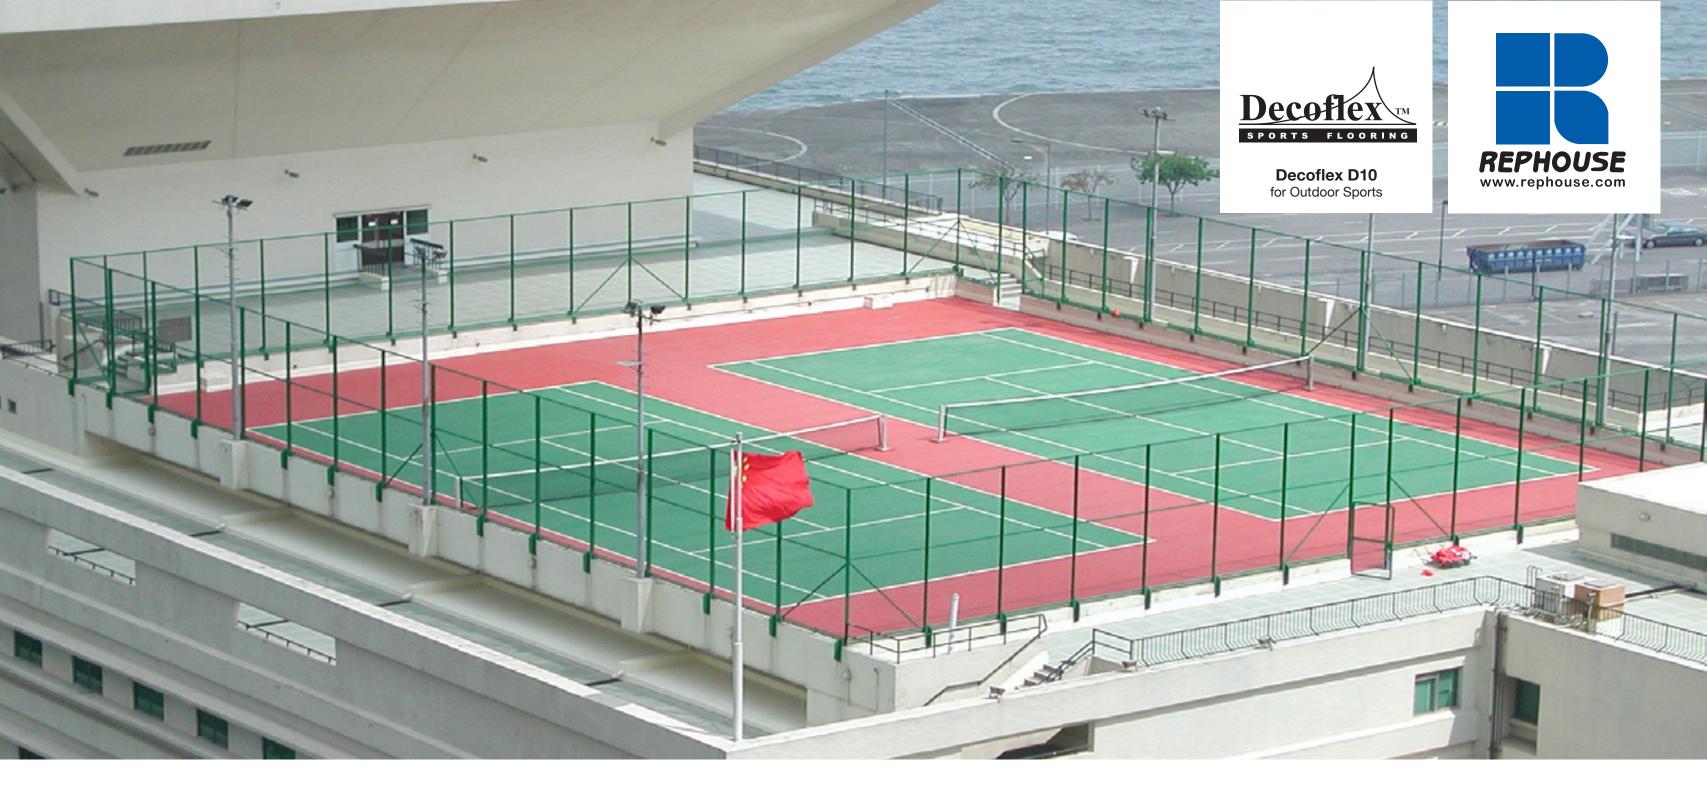

#### **Decoflex™ D10 Outdoor Sports Flooring**

Decoflex<sup>™</sup> D10 Outdoor Sports Flooring is a prefabricated sports flooring system specifically engineered for all weather sports applications. It is a true multipurpose sports surface ideal for schools, clubs, colleges, universities and public facilities.

By incorporating a resilient recycled rubber base mat, Decoflex<sup>™</sup> has been optimized for just about any outdoor sports requirement. The top surface is always made of a highly durable, colored synthetic EPDM rubber ensuring long life and optimum playability.

- Completely prefabricated, dual layer sports system
- 10mm thick
- Ideally suited as an outdoor multi-sport surface
  - basketball
  - tennis
  - volleyball
  - netball
  - 5-a-side soccer / futsal
  - badminton
  - handball
  - school yard
- Supplied in rolls, ready to install and use
- Easy to install & no special machinery required
- No joint stress
- Available in many colors
- 7-year warranty