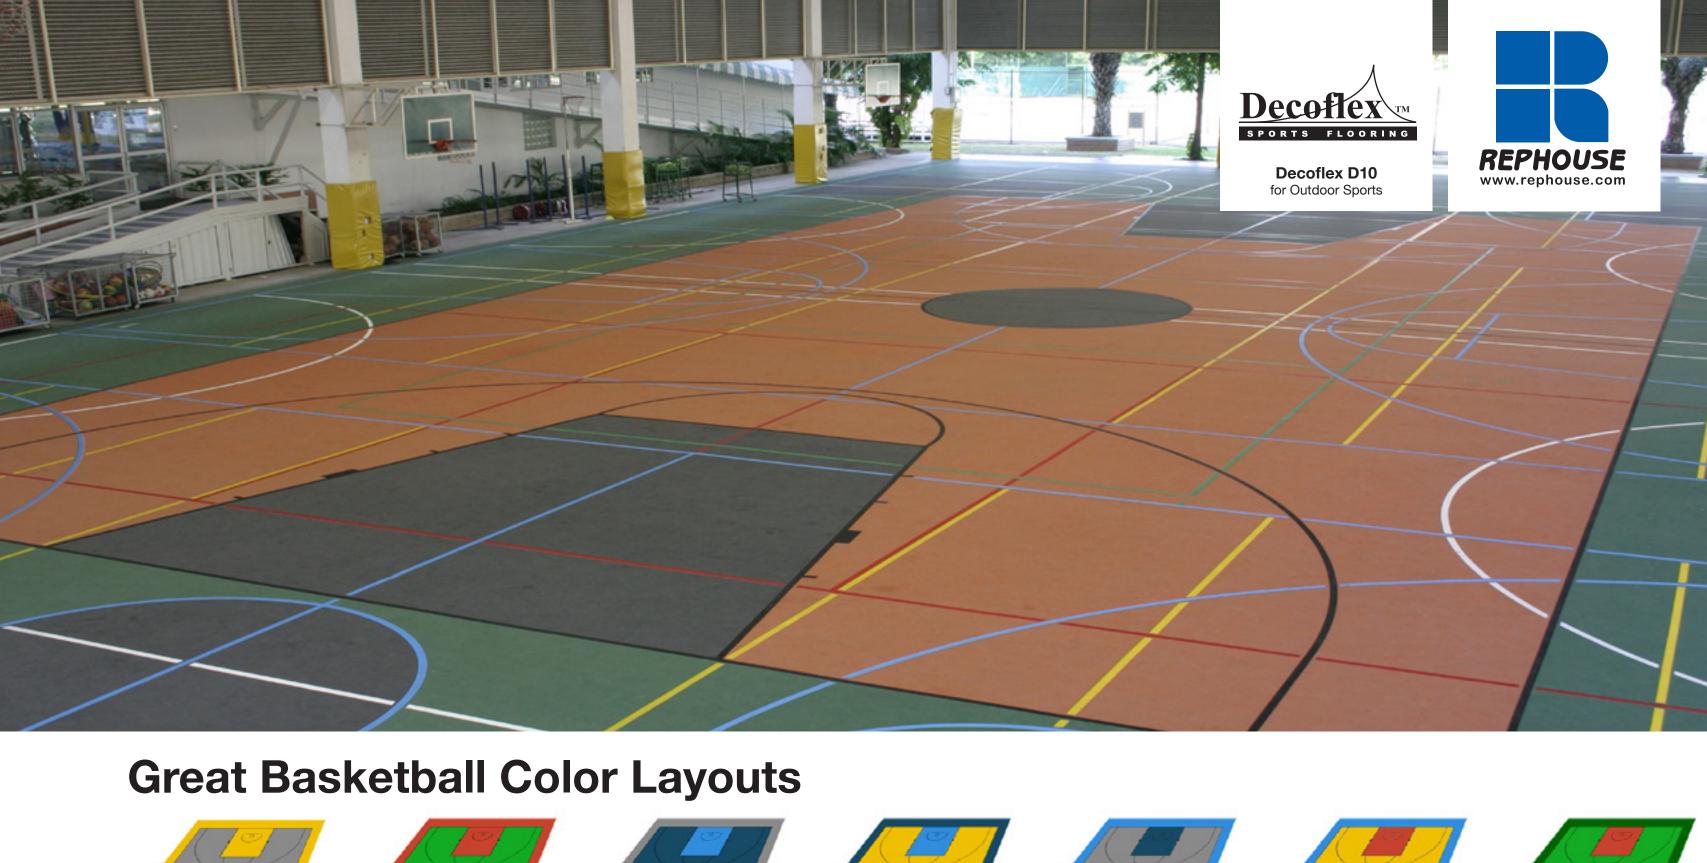

## **10 Standard Colors**

### **Decoflex™ D10 for Outdoor Sports**

Telegray

Black

Decoflex<sup>TM</sup> D products are manufactured as roll sheet goods, and can be cut to suit the measurements of your outdoor sports facility.

Roll