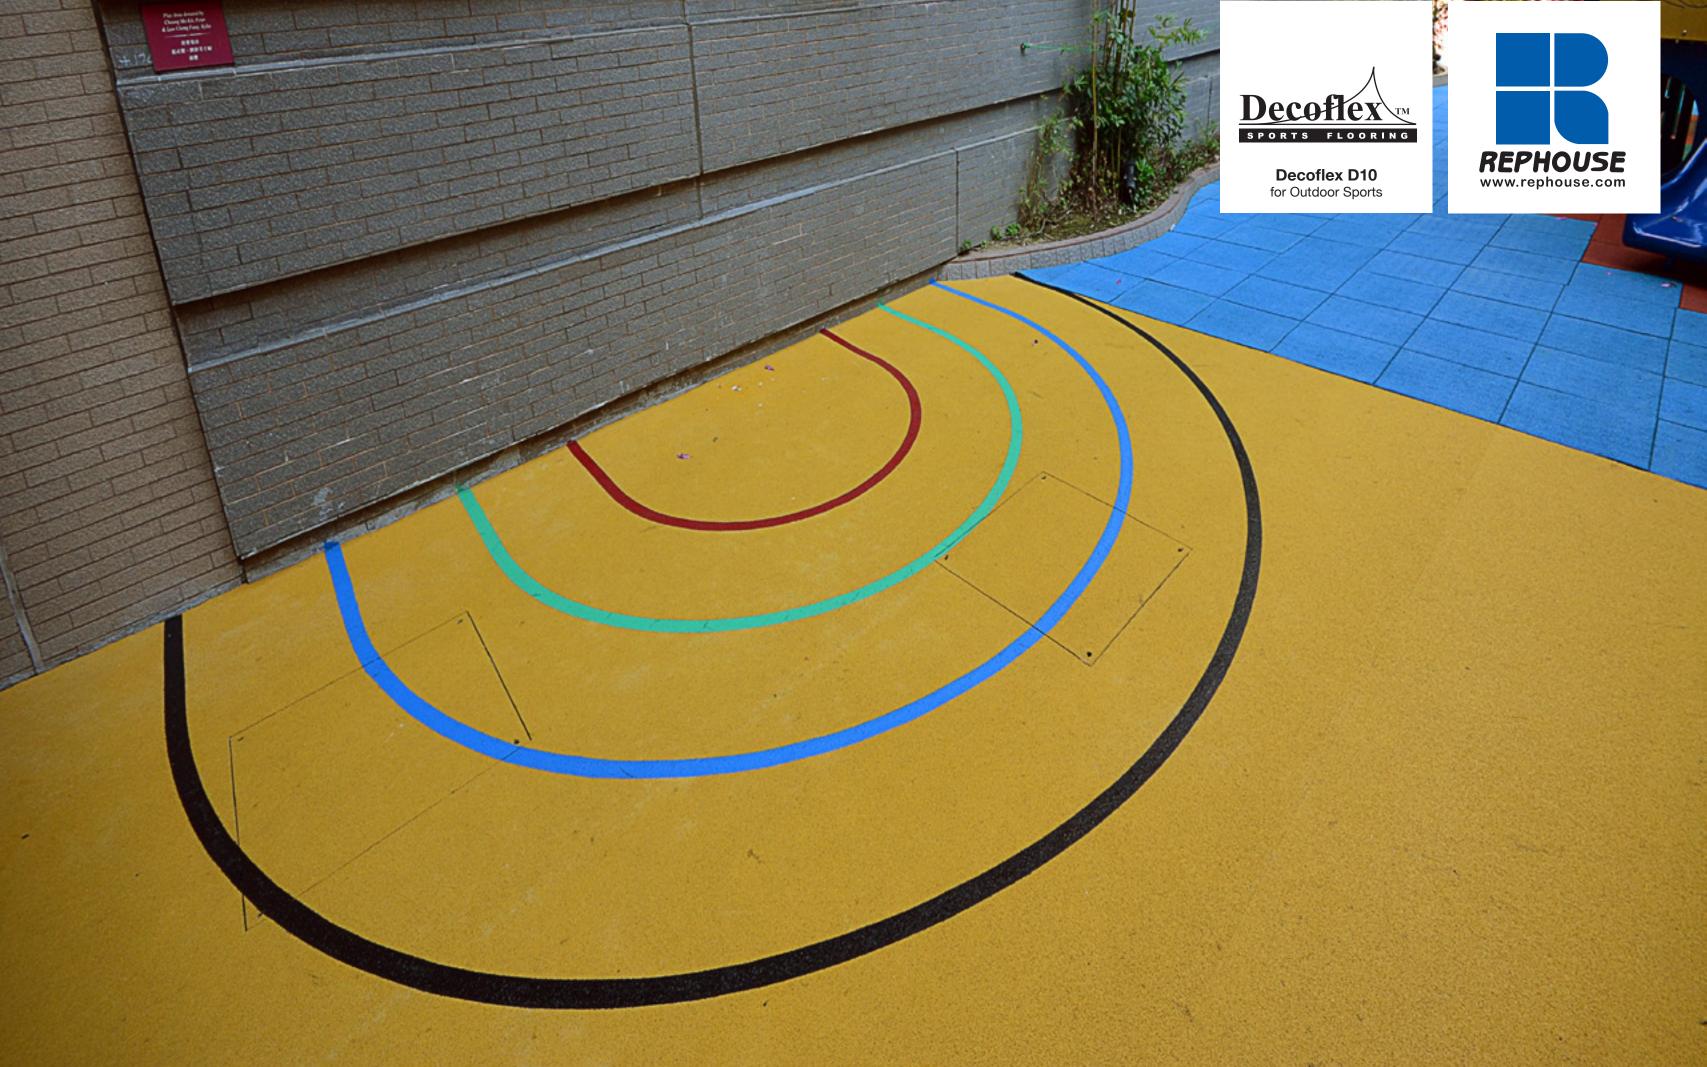

- Completely prefabricated, dual layer sports system
- 10mm thick
- Ideally suited as an outdoor multi-sport surface
  - basketball
  - tennis
  - volleyball
  - netball
  - 5-a-side soccer / futsal
  - badminton
  - handball
  - school yard
- Supplied in rolls, ready to install and use
- Easy to install & no special machinery required
- No joint stress
- Available in many colors
- 7-year warranty