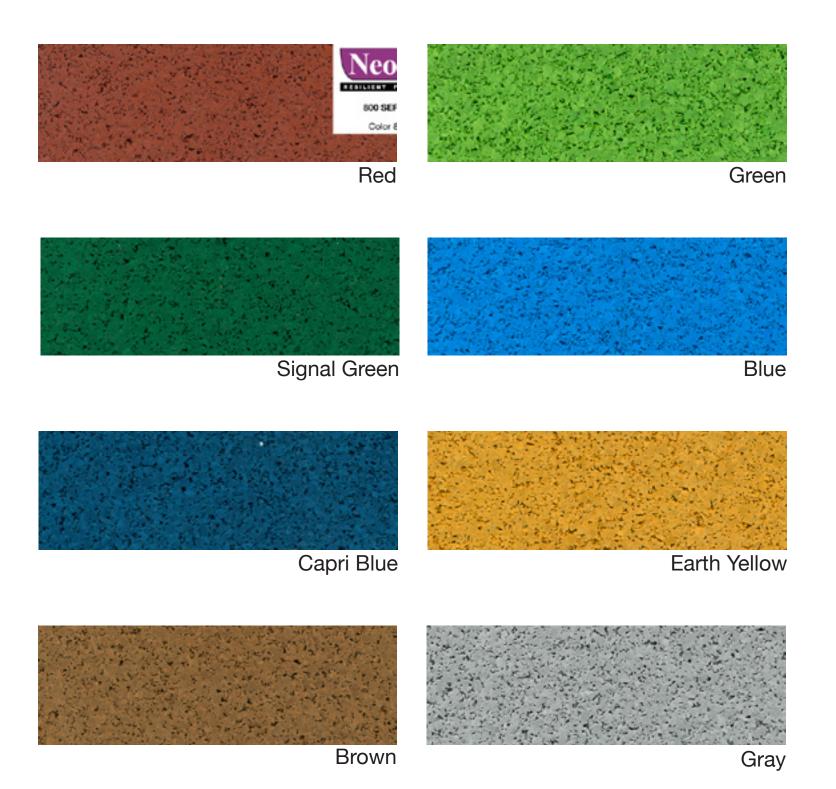

## **10 Standard Colors**

### **Decoflex™ D10 for Outdoor Sports**

Telegray

Black

Decoflex<sup>TM</sup> D products are manufactured as roll sheet goods, and can be cut to suit the measurements of your outdoor sports facility.

Roll