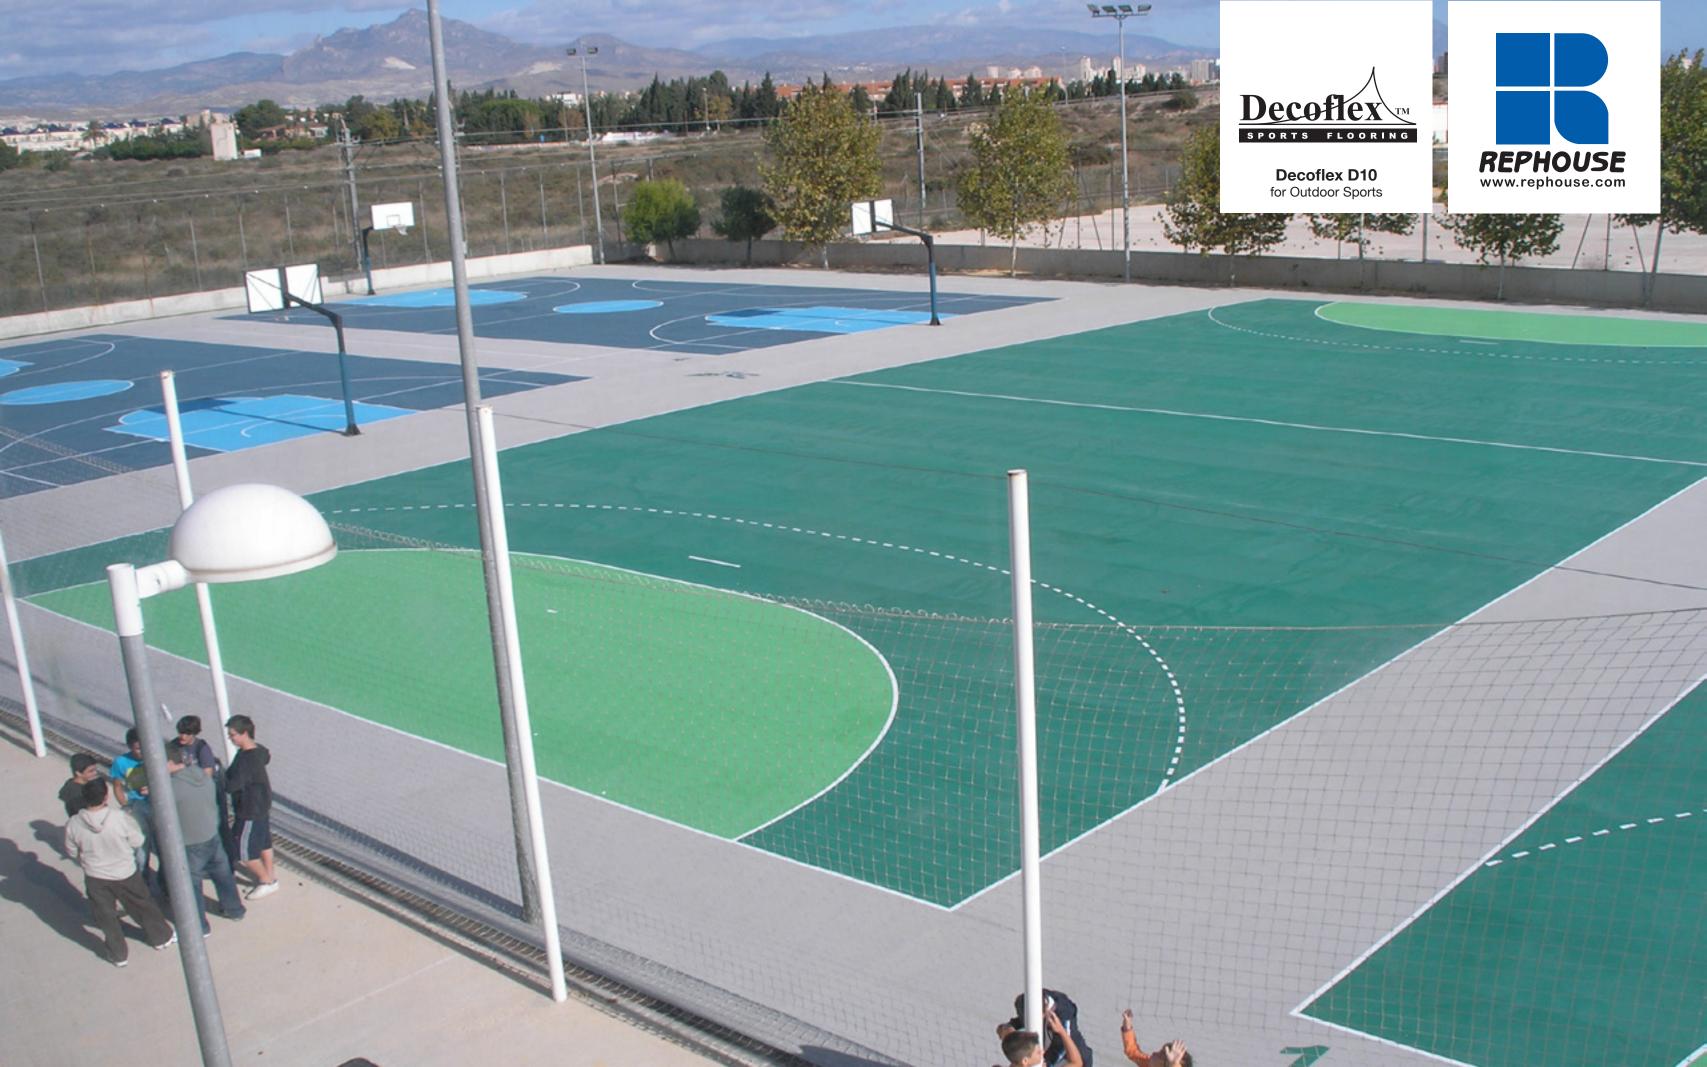

#### **Decoflex™ D10 Outdoor Sports Flooring**

Decoflex<sup>™</sup> D10 Outdoor Sports Flooring is a prefabricated sports flooring system specifically engineered for all weather sports applications. It is a true multipurpose sports surface ideal for schools, clubs, colleges, universities and public facilities.

By incorporating a resilient recycled rubber base mat, Decoflex<sup>™</sup> has been optimized for just about any outdoor sports requirement. The top surface is always made of a highly durable, colored synthetic EPDM rubber ensuring long life and optimum playability.

- Completely prefabricated, dual layer sports system
- 10mm thick
- Ideally suited as an outdoor multi-sport surface
  - basketball
  - tennis
  - volleyball
  - netball
  - 5-a-side soccer / futsal
  - badminton
  - handball
  - school yard
- Supplied in rolls, ready to install and use
- Easy to install & no special machinery required
- No joint stress
- Available in many colors
- 7-year warranty