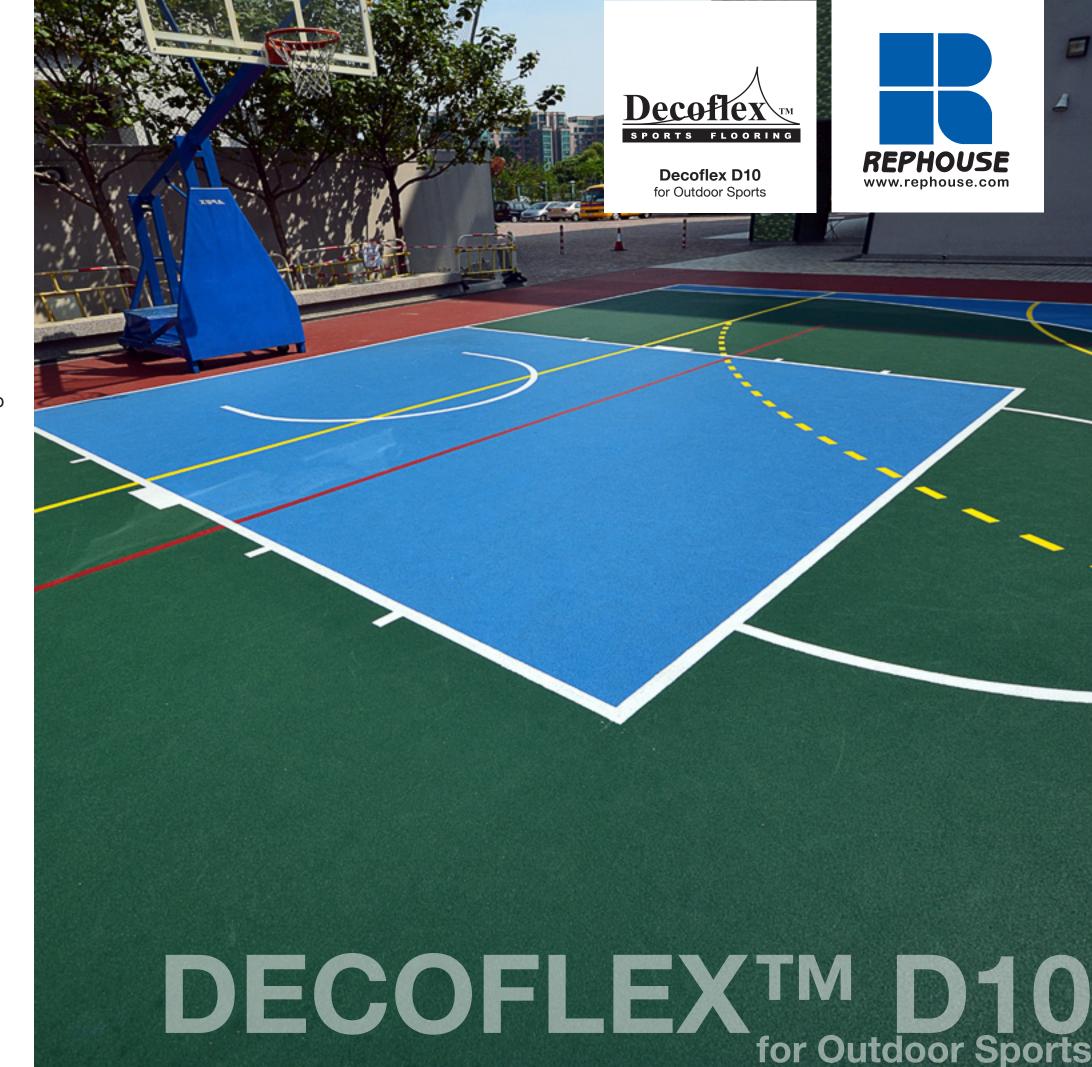

#### **Decoflex™ D10 Outdoor Sports Flooring**

Decoflex<sup>™</sup> D10 Outdoor Sports Flooring is a prefabricated sports flooring system specifically engineered for all weather sports applications. It is a true multipurpose sports surface ideal for schools, clubs, colleges, universities and public facilities.

By incorporating a resilient recycled rubber base mat, Decoflex<sup>™</sup> has been optimized for just about any outdoor sports requirement. The top surface is always made of a highly durable, colored synthetic EPDM rubber ensuring long life and optimum playability.

- Completely prefabricated, dual layer sports system
- 10mm thick
- Ideally suited as an outdoor multi-sport surface
  - basketball
  - tennis
  - volleyball
  - netball
  - 5-a-side soccer / futsal
  - badminton
  - handball
  - school yard
- Supplied in rolls, ready to install and use
- Easy to install & no special machinery required
- No joint stress
- Available in many colors
- 7-year warranty